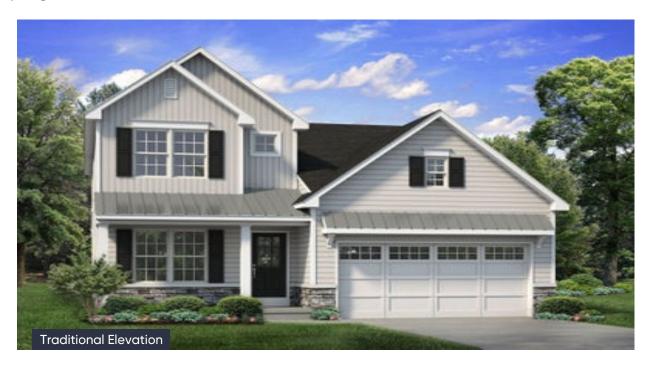

In Sand Springs from \$474,900

PLAN DETAILS Pricing from \$474,900

3 Beds

📤 2.5 Baths 🖫 2,486 Sq Ft

2 Story

2 Car Garage

Discover the Franklyn - a unique and luxurious home with a flexible layout. Enter the welcoming Foyer and find a well-located coat closet, Powder Room, and useful private Study. The Kitchen boasts an island with an overhang, plenty of counter space, and a view of the open Dining Room and Great Room. The spacious Great Room is perfect for entertaining and leads to a beautiful lanai in the backyard. The firstfloor Owner's Suite features a large Bedroom, generous walk-in closet, and a private Owner's Bath with two vanities, tiled shower, and linen closet. A French provides another access point to the lanai, perfect for morning coffee or relaxing at the end of the day. The upstairs includes two additional Bedrooms, a Full Bath with double vanity, and a Loft for a Play Area, TV Room, or Study a ... Read More at tuskeshomes.com