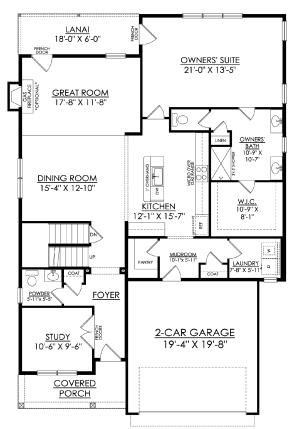

In Sand Springs from \$474,900

PLAN DETAILS Pricing from \$474,900

3 Beds

📤 2.5 Baths 🖫 2,486 Sq Ft

2 Story

2 Car Garage

Discover the Franklyn - a unique and luxurious home with a flexible layout. Enter the welcoming Foyer and find a well-located coat closet, Powder Room, and useful private Study. The Kitchen boasts an island with an overhang, plenty of counter space, and a view of the open Dining Room and Great Room. The spacious Great Room is perfect for entertaining and leads to a beautiful lanai in the backyard. The firstfloor Owner's Suite features a large Bedroom, generous walk-in closet, and a private Owner's Bath with two vanities, tiled shower, and linen closet. A French provides another access point to the lanai, perfect for morning coffee or relaxing at the end of the day. The upstairs includes two additional Bedrooms, a Full Bath with double vanity, and a Loft for a Play Area, TV Room, or Study a ... Read More at tuskeshomes.com

FRANKLYN TRADITIONAL 1ST FLOOR PLAN STARTING AT 2486 SF

FRANKLYN TRADITIONAL 2ND FLOOR PLAN STARTING AT 2486 SF