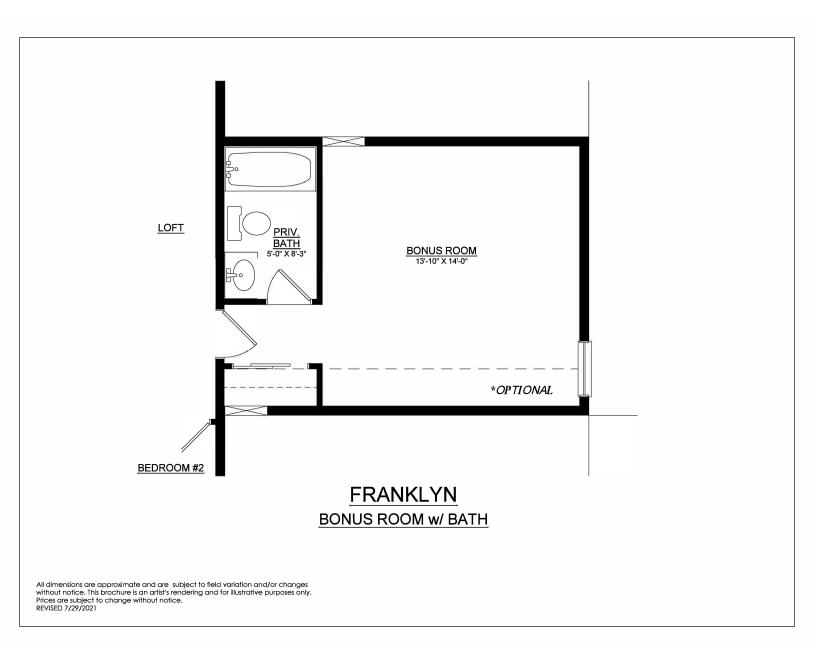

In Sand Springs from \$474,900

PLAN DETAILS Pricing from \$474,900

3 Beds

📤 2.5 Baths 🖫 2,486 Sq Ft

2 Story

2 Car Garage

Discover the Franklyn - a unique and luxurious home with a flexible layout. Enter the welcoming Foyer and find a well-located coat closet, Powder Room, and useful private Study. The Kitchen boasts an island with an overhang, plenty of counter space, and a view of the open Dining Room and Great Room. The spacious Great Room is perfect for entertaining and leads to a beautiful lanai in the backyard. The firstfloor Owner's Suite features a large Bedroom, generous walk-in closet, and a private Owner's Bath with two vanities, tiled shower, and linen closet. A French provides another access point to the lanai, perfect for morning coffee or relaxing at the end of the day. The upstairs includes two additional Bedrooms, a Full Bath with double vanity, and a Loft for a Play Area, TV Room, or Study a ... Read More at tuskeshomes.com