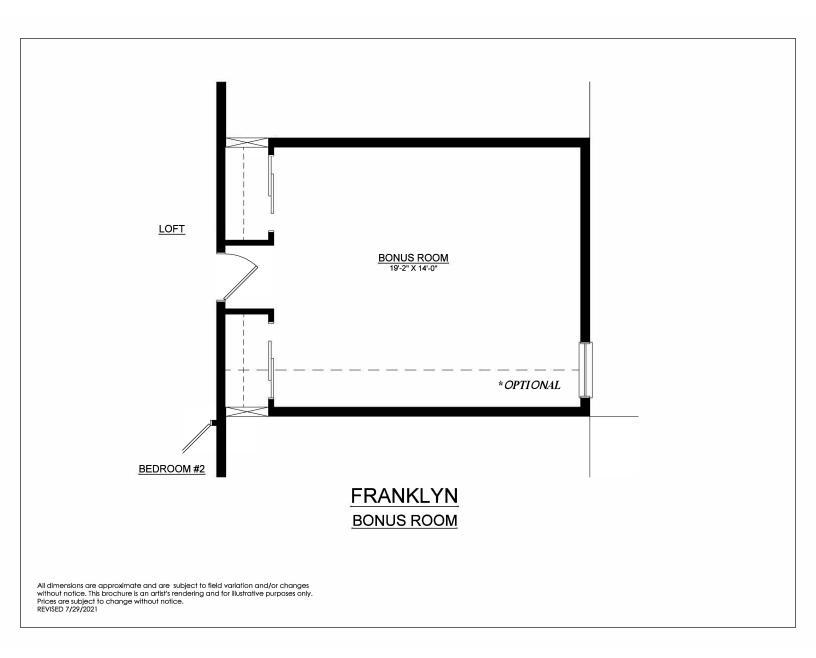

In Sand Springs from \$474,900

PLAN DETAILS Pricing from \$474,900

3 Beds

📤 2.5 Baths 🖫 2,486 Sq Ft

2 Story

2 Car Garage

Discover the Franklyn - a unique and luxurious home with a flexible layout. Enter the welcoming Foyer and find a well-located coat closet, Powder Room, and useful private Study. The Kitchen boasts an island with an overhang, plenty of counter space, and a view of the open Dining Room and Great Room. The spacious Great Room is perfect for entertaining and leads to a beautiful lanai in the backyard. The firstfloor Owner's Suite features a large Bedroom, generous walk-in closet, and a private Owner's Bath with two vanities, tiled shower, and linen closet. A French provides another access point to the lanai, perfect for morning coffee or relaxing at the end of the day. The upstairs includes two additional Bedrooms, a Full Bath with double vanity, and a Loft for a Play Area, TV Room, or Study a ... Read More at tuskeshomes.com