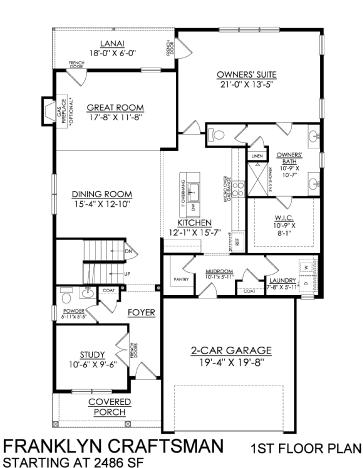

In Sand Springs from \$474,900

PLAN DETAILS Pricing from \$474,900

3 Beds

📤 2.5 Baths 🖫 2,486 Sq Ft

2 Story

2 Car Garage

Discover the Franklyn - a unique and luxurious home with a flexible layout. Enter the welcoming Foyer and find a well-located coat closet, Powder Room, and useful private Study. The Kitchen boasts an island with an overhang, plenty of counter space, and a view of the open Dining Room and Great Room. The spacious Great Room is perfect for entertaining and leads to a beautiful lanai in the backyard. The firstfloor Owner's Suite features a large Bedroom, generous walk-in closet, and a private Owner's Bath with two vanities, tiled shower, and linen closet. A French provides another access point to the lanai, perfect for morning coffee or relaxing at the end of the day. The upstairs includes two additional Bedrooms, a Full Bath with double vanity, and a Loft for a Play Area, TV Room, or Study a ... Read More at tuskeshomes.com

FRANKLYN TRADITIONAL 1ST FLOOR PLAN STARTING AT 2486 SF

FRANKLYN TRADITIONAL 2ND FLOOR PLAN STARTING AT 2486 SF