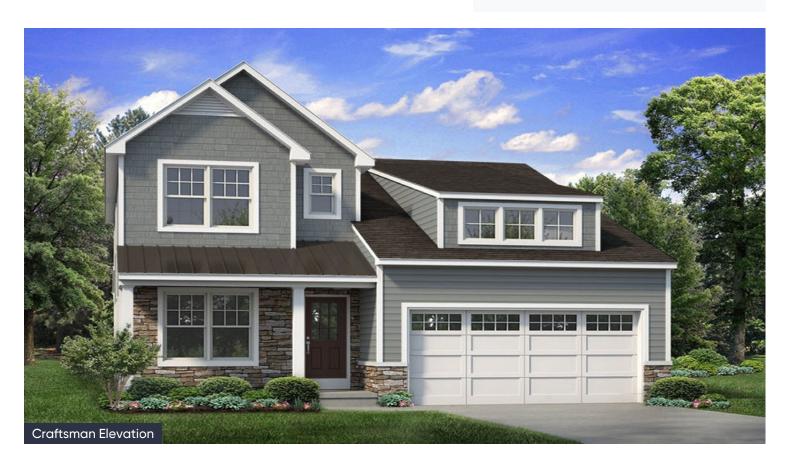

In Sand Springs from \$474,900

PLAN DETAILS Pricing from \$474,900

3 Beds

📤 2.5 Baths 🖫 2,486 Sq Ft

2 Story

2 Car Garage

Discover the Franklyn - a unique and luxurious home with a flexible layout. Enter the welcoming Foyer and find a well-located coat closet, Powder Room, and useful private Study. The Kitchen boasts an island with an overhang, plenty of counter space, and a view of the open Dining Room and Great Room. The spacious Great Room is perfect for entertaining and leads to a beautiful lanai in the backyard. The firstfloor Owner's Suite features a large Bedroom, generous walk-in closet, and a private Owner's Bath with two vanities, tiled shower, and linen closet. A French provides another access point to the lanai, perfect for morning coffee or relaxing at the end of the day. The upstairs includes two additional Bedrooms, a Full Bath with double vanity, and a Loft for a Play Area, TV Room, or Study a ... Read More at tuskeshomes.com