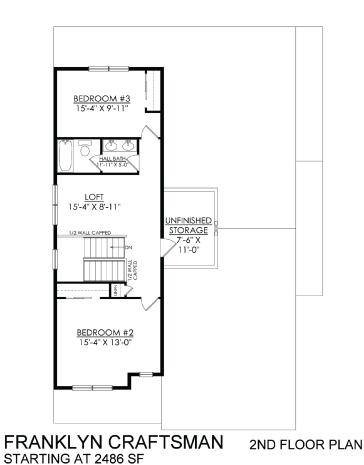

In Sand Springs from \$474,900

PLAN DETAILS Pricing from \$474,900

3 Beds

📤 2.5 Baths 🖫 2,486 Sq Ft

2 Story

2 Car Garage

Discover the Franklyn - a unique and luxurious home with a flexible layout. Enter the welcoming Foyer and find a well-located coat closet, Powder Room, and useful private Study. The Kitchen boasts an island with an overhang, plenty of counter space, and a view of the open Dining Room and Great Room. The spacious Great Room is perfect for entertaining and leads to a beautiful lanai in the backyard. The firstfloor Owner's Suite features a large Bedroom, generous walk-in closet, and a private Owner's Bath with two vanities, tiled shower, and linen closet. A French provides another access point to the lanai, perfect for morning coffee or relaxing at the end of the day. The upstairs includes two additional Bedrooms, a Full Bath with double vanity, and a Loft for a Play Area, TV Room, or Study a ... Read More at tuskeshomes.com

FRANKLYN TRADITIONAL 1ST FLOOR PLAN STARTING AT 2486 SF

FRANKLYN TRADITIONAL 2ND FLOOR PLAN STARTING AT 2486 SF