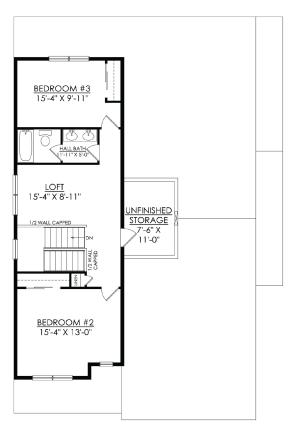

In Sand Springs from \$474,900

PLAN DETAILS Pricing from \$474,900

3 Beds

📤 2.5 Baths 🖫 2,486 Sq Ft

2 Story

2 Car Garage

Discover the Franklyn - a unique and luxurious home with a flexible layout. Enter the welcoming Foyer and find a well-located coat closet, Powder Room, and useful private Study. The Kitchen boasts an island with an overhang, plenty of counter space, and a view of the open Dining Room and Great Room. The spacious Great Room is perfect for entertaining and leads to a beautiful lanai in the backyard. The firstfloor Owner's Suite features a large Bedroom, generous walk-in closet, and a private Owner's Bath with two vanities, tiled shower, and linen closet. A French provides another access point to the lanai, perfect for morning coffee or relaxing at the end of the day. The upstairs includes two additional Bedrooms, a Full Bath with double vanity, and a Loft for a Play Area, TV Room, or Study a ... Read More at tuskeshomes.com

FRANKLYN TRADITIONAL 1ST FLOOR PLAN STARTING AT 2486 SF

FRANKLYN TRADITIONAL 2ND FLOOR PLAN STARTING AT 2486 SF