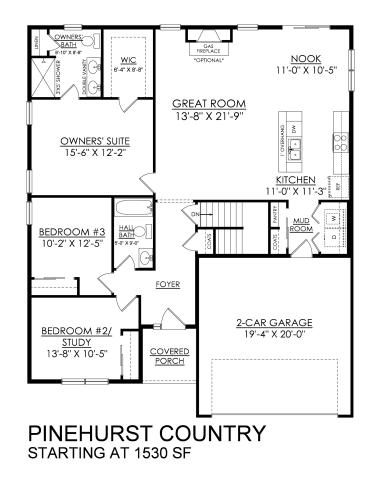

#### PLAN DETAILS Pricing from \$359,900

📇 3 Beds 4 1Story

🛁 2.0 Baths 🔄 1,530 Sq Ft

a Car Garage

Martha

New Home Specialist

Discover the ultimate home sweet home with the Pinehurst! This cozy ranch-style floor plan is perfect for those seeking a stress-free lifestyle. The open-concept design is both efficient and inviting, making it the perfect space for hosting guests and enjoying quality time with loved ones. The Kitchen, with its island and overhang, is not only functional, but it's also the perfect place for a quick chat over coffee. The Great Room features a wall of windows, allowing natural light to pour in, and offering stunning views of the backyard. Retire to the luxurious Owner's Suite, complete with a generous walk-in closet and a private spa-like Owner's Bath, featuring a double vanity, roomy shower, and separate linen closet. With two more Bedrooms and a full Hall Bath, the Pinehurst has everything ... Read More at tuskeshomes.com