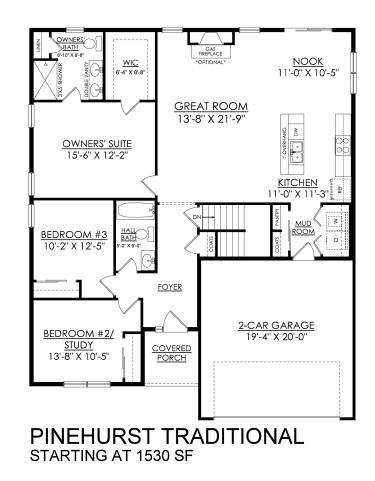

#### PLAN DETAILS Pricing from \$359,900

📇 3 Beds 4 1Story

🛁 2.0 Baths 🔄 1,530 Sq Ft

a Car Garage

Martha

New Home Specialist

Discover the ultimate home sweet home with the Pinehurst! This cozy ranch-style floor plan is perfect for those seeking a stress-free lifestyle. The open-concept design is both efficient and inviting, making it the perfect space for hosting guests and enjoying quality time with loved ones. The Kitchen, with its island and overhang, is not only functional, but it's also the perfect place for a quick chat over coffee. The Great Room features a wall of windows, allowing natural light to pour in, and offering stunning views of the backyard. Retire to the luxurious Owner's Suite, complete with a generous walk-in closet and a private spa-like Owner's Bath, featuring a double vanity, roomy shower, and separate linen closet. With two more Bedrooms and a full Hall Bath, the Pinehurst has everything ... Read More at tuskeshomes.com