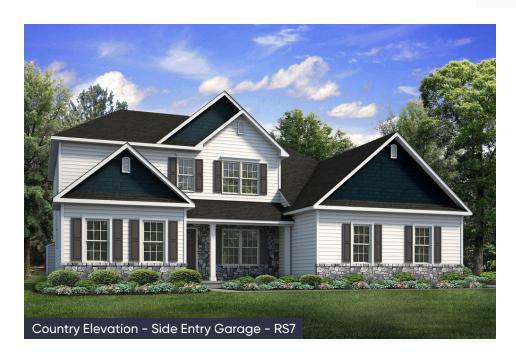

### 2688 Hollow View Dr #7

Easton, PA 18040

# 4 Beds

🔬 3.5 Baths 🖫 3,227 Sq Ft

2 Story

2 Car Garage

MOVE-IN READY HOME FEATURING DUAL OWNER'S SUITESLIVE in luxury and style with the spacious Sienna, featuring an openconcept living space designed for entertaining. The Kitchen boasts generous countertop space and a spacious island. Dine in elegance in the formal Dining Room or cozy Nook. The Great Room features a relaxing fireplace, making it the perfect spot to unwind or host family an... Read More at tuskeshomes.com