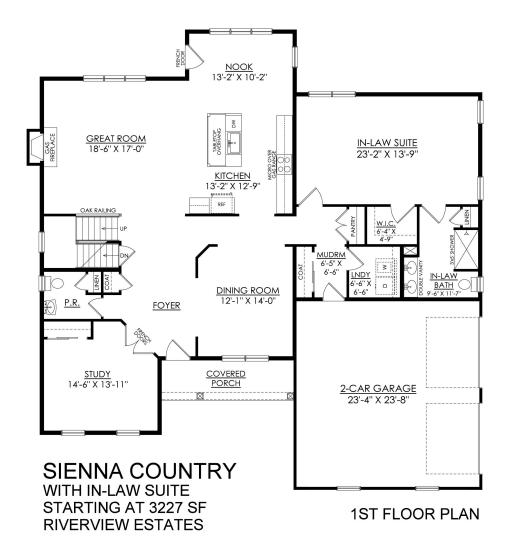

# 4 Beds

🔬 3.5 Baths 🖫 3,227 Sq Ft

2 Story

2 Car Garage

MOVE-IN READY HOME FEATURING DUAL OWNER'S SUITESLIVE in luxury and style with the spacious Sienna, featuring an openconcept living space designed for entertaining. The Kitchen boasts generous countertop space and a spacious island. Dine in elegance in the formal Dining Room or cozy Nook. The Great Room features a relaxing fireplace, making it the perfect spot to unwind or host family an... Read More at tuskeshomes.com

#### **HOME FEATURES**

4 Bedrooms

3.5 Bathrooms

2-Car Garage

3227 Square Feet

12' x 18' Trex Deck with White Vinyl Railing and Steps to Grade

39" Fireplace with Fan Kit

Kitchen Island with Granite or Quartz Countertops

Stainless Steel Refrigerator, Range/Oven, Microwave, and

Dishwasher

Dual Owner's Suite

First Floor In-Law Suite

Study

Mudroom

1st Floor Laundry Room