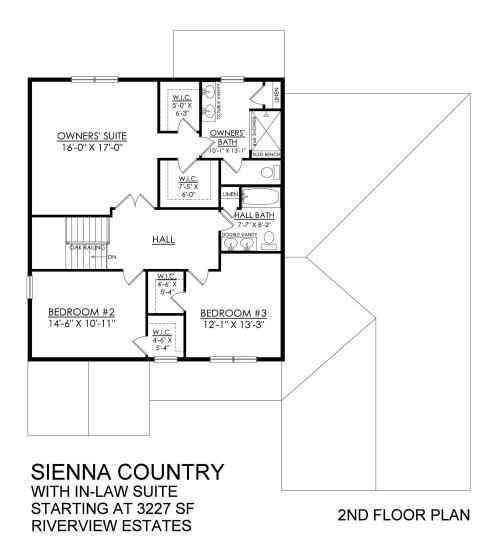

# 4 Beds

🔬 3.5 Baths 🖫 3,227 Sq Ft

2 Story

2 Car Garage

MOVE-IN READY HOME FEATURING DUAL OWNER'S SUITESLIVE in luxury and style with the spacious Sienna, featuring an openconcept living space designed for entertaining. The Kitchen boasts generous countertop space and a spacious island. Dine in elegance in the formal Dining Room or cozy Nook. The Great Room features a relaxing fireplace, making it the perfect spot to unwind or host family an... Read More at tuskeshomes.com

#### **HOME FEATURES**

4 Bedrooms

3.5 Bathrooms

2-Car Garage

3227 Square Feet

12' x 18' Trex Deck with White Vinyl Railing and Steps to Grade

39" Fireplace with Fan Kit

Kitchen Island with Granite or Quartz Countertops

Stainless Steel Refrigerator, Range/Oven, Microwave, and

Dishwasher

Dual Owner's Suite

First Floor In-Law Suite

Study

Mudroom

1st Floor Laundry Room