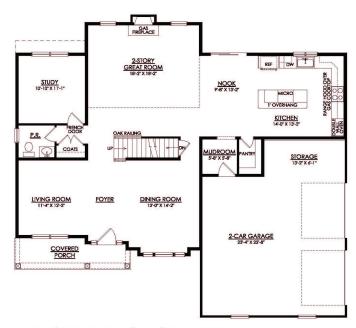

Stainless Steel Range/Oven, Microwave, and

Dishwasher

Private Owner's Suite with Sitting Area

2nd Floor Laundry Room

Mudroom

In Tumble Creek Estates from \$839,900

In Tumble Creek Estates from \$839,900

BRECKENRIDGE GRANDE FARMHOUSE 1ST FLOOR PLAN