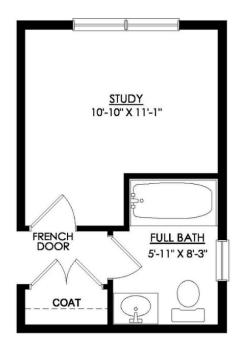

#### BRECKENRIDGE FIRST FLOOR FULL BATH OPTION #30359

In Tumble Creek Estates from \$839,900

BRECKENRIDGE FIRST FLOOR BEDROOM OPTION #15000