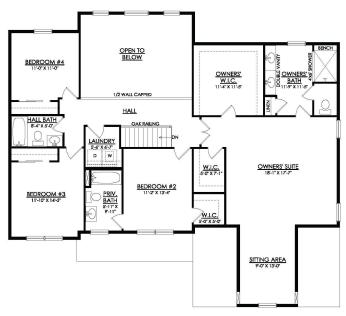

In Tumble Creek Estates from \$839,900

BRECKENRIDGE GRANDE FARMHOUSE 2ND FLOOR PLAN

In Tumble Creek Estates from \$839,900

BRECKENRIDGE GRANDE TRADITIONAL 1ST FLOOR PLAN

In Tumble Creek Estates from \$839,900

BRECKENRIDGE GRANDE TRADITIONAL 2ND FLOOR PLAN

In Tumble Creek Estates from \$839,900