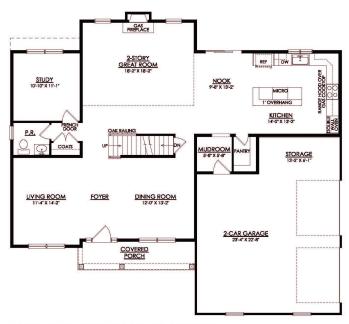

Stainless Steel Range/Oven, Microwave, and

Dishwasher

Private Owner's Suite with Sitting Area

2nd Floor Laundry Room

Mudroom

In Tumble Creek Estates from \$839,900

In Tumble Creek Estates from \$839,900

BRECKENRIDGE GRANDE FARMHOUSE 1ST FLOOR PLAN