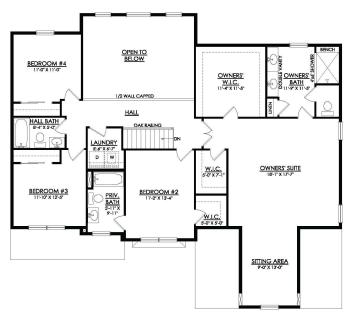

In Tumble Creek Estates from \$839,900

BRECKENRIDGE GRANDE FARMHOUSE 2ND FLOOR PLAN

In Tumble Creek Estates from \$839,900

BRECKENRIDGE GRANDE TRADITIONAL 1ST FLOOR PLAN

In Tumble Creek Estates from \$839,900

BRECKENRIDGE GRANDE TRADITIONAL 2ND FLOOR PLAN

In Tumble Creek Estates from \$839,900