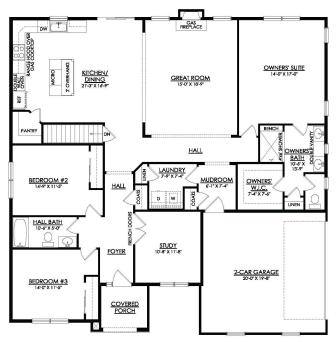

### **Folino** Floor Plan

In Tumble Creek Estates from \$729,900

PLAN DETAILS Pricing from \$729,900

A 3 Beds

📤 2.0 Baths 🖫 2,134 Sq Ft

1 Story

2 Car Garage

The Folino is an elegant ranch-style home with a well-planned design and alluring exterior. Step into the welcoming Foyer and continue to a private Study, two Bedrooms, and shared Hall Bath that set the tone for this sophisticated abode. The heart of this home is the open-concept Great Room, Kitchen, and Dining Room that making entertaining an effortless experience. The Kitchen boasts a large island with an overhang, offering ample seating for guests, a convenient corner pantry, and plenty of countertop space. The Great Room is bathed in natural light and leads to your backyard through a sliding door. Relax in style in your very own private haven as you enter the Owner's Suite, boasting a spacious walk-in closet and a luxurious ensuite Bath with a double vanity, linen closet, large shower, ... Read More at tuskeshomes.com

#### PLAN FEATURES

- 3 Bedrooms
- 2 Bathrooms
- 2-Car Garage

Starting at 2134 Square Feet

Kitchen Island with Granite or Quartz

Countertops

Stainless Steel Range/Oven, Microwave, and

Dishwasher

Ranch Style Floor Plan

Mudroom

Study

Private Owner's Suite