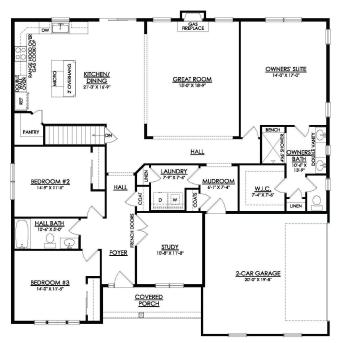

### **Folino** Floor Plan

In Tumble Creek Estates from \$729,900

PLAN DETAILS Pricing from \$729,900

A 3 Beds

📤 2.0 Baths 🖫 2,134 Sq Ft

1 Story

2 Car Garage

The Folino is an elegant ranch-style home with a well-planned design and alluring exterior. Step into the welcoming Foyer and continue to a private Study, two Bedrooms, and shared Hall Bath that set the tone for this sophisticated abode. The heart of this home is the open-concept Great Room, Kitchen, and Dining Room that making entertaining an effortless experience. The Kitchen boasts a large island with an overhang, offering ample seating for guests, a convenient corner pantry, and plenty of countertop space. The Great Room is bathed in natural light and leads to your backyard through a sliding door. Relax in style in your very own private haven as you enter the Owner's Suite, boasting a spacious walk-in closet and a luxurious ensuite Bath with a double vanity, linen closet, large shower, ... Read More at tuskeshomes.com

#### PLAN FEATURES

- 3 Bedrooms
- 2 Bathrooms
- 2-Car Garage

Starting at 2134 Square Feet

Kitchen Island with Granite or Quartz

Countertops

Stainless Steel Range/Oven, Microwave, and

Dishwasher

Ranch Style Floor Plan

Mudroom

Study

Private Owner's Suite