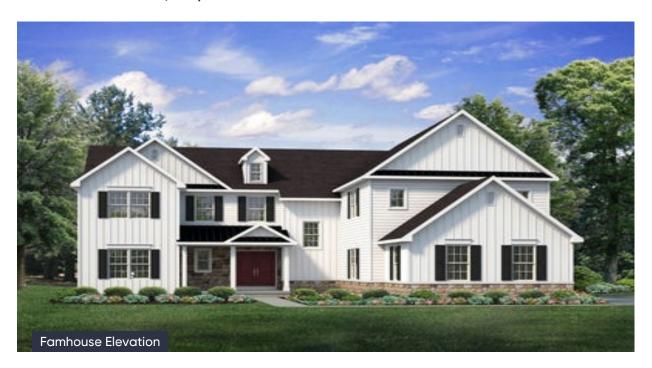

In Tumble Creek Estates from \$944,900

PLAN DETAILS Pricing from \$944,900

📇 5 Beds

📤 4.5 Baths 🔄 4,113 Sq Ft

a Car Garage

The Maverick is an architectural gem that embodies modern farmhouse style with its spacious 4100 sq ft. floor plan. Ideal for multi-generational living, this home boasts multiple common areas and bedrooms on both floors, allowing for maximum comfort and convenience. Its sleek, contemporary design seamlessly integrates function and style, making it the perfect place for families to create lasting memories. Step into the charming Foyer and be welcomed into its magnificent living spaces. The Kitchen features ample counter space, a large island with seating, and a walk-in Pantry. The nearby Great Room is anchored by a cozy gas fireplace, windows with backyard views, and opens to a formal Dining Room. The Family Room is a luxurious escape with cathedral ceilings, a sliding door leading to ... Read More at tuskeshomes.com