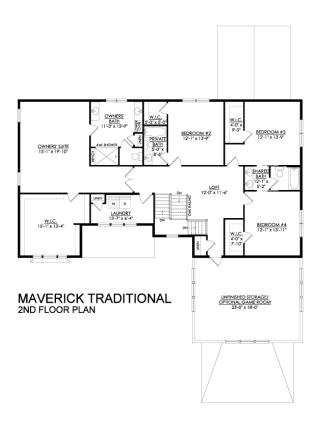

Great Room with Gas Fireplace

Family Room with Gas Fireplace and

Cathedral Ceiling

Study

Mudroom with Walk-in Closet

1st Floor Guest Suite

Private Owner's Suite

2nd Floor Loft

2nd Floor Laundry Room