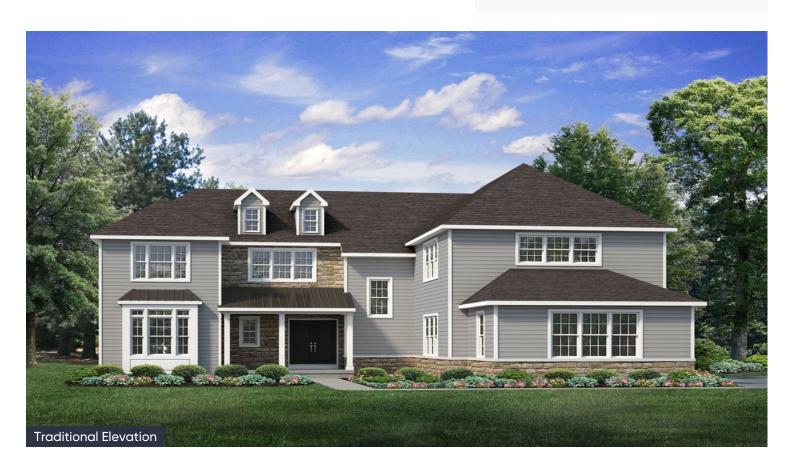

In Tumble Creek Estates from \$944,900

PLAN DETAILS Pricing from \$944,900

📇 5 Beds

📤 4.5 Baths 🔄 4,113 Sq Ft

a Car Garage

The Maverick is an architectural gem that embodies modern farmhouse style with its spacious 4100 sq ft. floor plan. Ideal for multi-generational living, this home boasts multiple common areas and bedrooms on both floors, allowing for maximum comfort and convenience. Its sleek, contemporary design seamlessly integrates function and style, making it the perfect place for families to create lasting memories. Step into the charming Foyer and be welcomed into its magnificent living spaces. The Kitchen features ample counter space, a large island with seating, and a walk-in Pantry. The nearby Great Room is anchored by a cozy gas fireplace, windows with backyard views, and opens to a formal Dining Room. The Family Room is a luxurious escape with cathedral ceilings, a sliding door leading to ... Read More at tuskeshomes.com