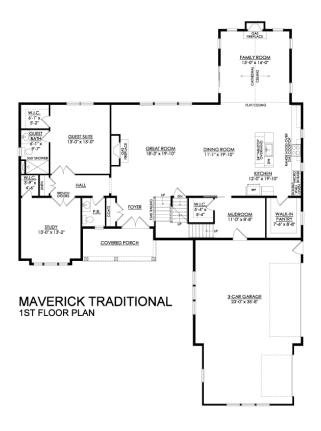

In Tumble Creek Estates from \$944,900

PLAN DETAILS Pricing from \$944,900

📇 5 Beds

📤 4.5 Baths 🔄 4,113 Sq Ft

a Car Garage

The Maverick is an architectural gem that embodies modern farmhouse style with its spacious 4100 sq ft. floor plan. Ideal for multi-generational living, this home boasts multiple common areas and bedrooms on both floors, allowing for maximum comfort and convenience. Its sleek, contemporary design seamlessly integrates function and style, making it the perfect place for families to create lasting memories. Step into the charming Foyer and be welcomed into its magnificent living spaces. The Kitchen features ample counter space, a large island with seating, and a walk-in Pantry. The nearby Great Room is anchored by a cozy gas fireplace, windows with backyard views, and opens to a formal Dining Room. The Family Room is a luxurious escape with cathedral ceilings, a sliding door leading to ... Read More at tuskeshomes.com

#### PLAN FEATURES

5 Bedrooms

4.5 Bathrooms

3-Car Garage

Starting at 4133 Square Feet

Granite or Quartz Kitchen Countertops

Stainless Steel Double Oven, Range,

Microwave, and Dishwasher

Great Room with Gas Fireplace

Family Room with Gas Fireplace and

Cathedral Ceiling

Study

Mudroom with Walk-in Closet

1st Floor Guest Suite

Private Owner's Suite

2nd Floor Loft