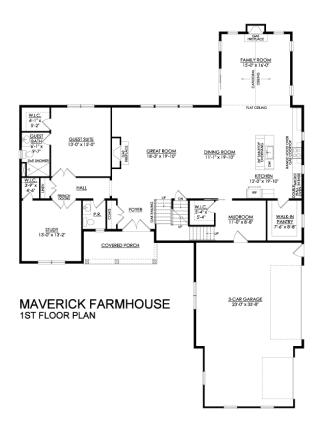

In Tumble Creek Estates from \$944,900

PLAN DETAILS Pricing from \$944,900

📇 5 Beds

📤 4.5 Baths 🔄 4,113 Sq Ft

a Car Garage

The Maverick is an architectural gem that embodies modern farmhouse style with its spacious 4100 sq ft. floor plan. Ideal for multi-generational living, this home boasts multiple common areas and bedrooms on both floors, allowing for maximum comfort and convenience. Its sleek, contemporary design seamlessly integrates function and style, making it the perfect place for families to create lasting memories. Step into the charming Foyer and be welcomed into its magnificent living spaces. The Kitchen features ample counter space, a large island with seating, and a walk-in Pantry. The nearby Great Room is anchored by a cozy gas fireplace, windows with backyard views, and opens to a formal Dining Room. The Family Room is a luxurious escape with cathedral ceilings, a sliding door leading to ... Read More at tuskeshomes.com

Great Room with Gas Fireplace

Family Room with Gas Fireplace and

Cathedral Ceiling

Study

Mudroom with Walk-in Closet

1st Floor Guest Suite

Private Owner's Suite

2nd Floor Loft