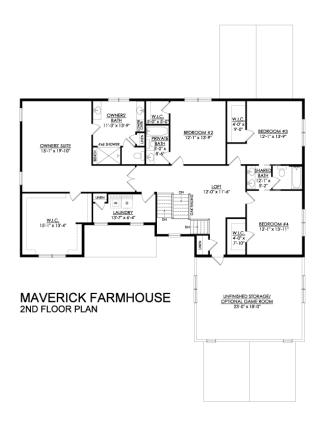

Great Room with Gas Fireplace

Family Room with Gas Fireplace and

Cathedral Ceiling

Study

Mudroom with Walk-in Closet

1st Floor Guest Suite

Private Owner's Suite

2nd Floor Loft

2nd Floor Laundry Room