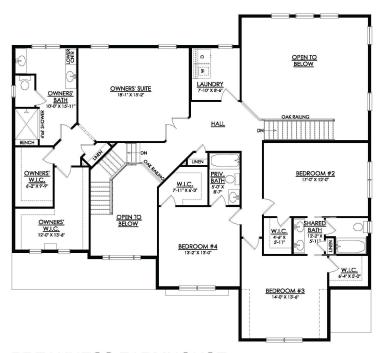

# 4 Beds

🛋 3.5 Baths 🖫 3,763 Sq Ft

2 Story

a Car Garage

The Preakness floorplan offers luxury and grandeur in a magnificent layout with over 3700 sq ft of living space. Step into the awe-inspiring two-story Foyer and Great Room, each with their own staircase. The Kitchen features a stunning island complete with an overhang bar that's perfect for entertaining. The walk-in pantry and optional butler's pantry are conveniently located, ready to store all your culinary essentials. The adjacent dining Nook includes a sliding patio door that opens to the backyard, inviting the outdoors in for al fresco dining and unforgettable memories. A formal Dining Room, Living Room, private Study, and Powder Room complete the main living areas of this home. Upstairs, Soak in the lavishness of the private Owner's Suite which features a dressing area, spacious walk- ... Read More at tuskeshomes.com

#### PLAN FEATURES

4 Bedrooms

3.5 Bathrooms

3-Car Garage

Two-Story Great Room

Two-Story Foyer

2 Staircases

Walk-In Pantry

Study

2nd Floor Laundry Room

Private Owner's Suite

PREAKNESS FARMHOUSE 1ST FLOOR PLAN

PREAKNESS FARMHOUSE 2ND FLOOR PLAN

PREAKNESS TRADITIONAL 1ST FLOOR PLAN

PREAKNESS TRADITIONAL 2ND FLOOR PLAN