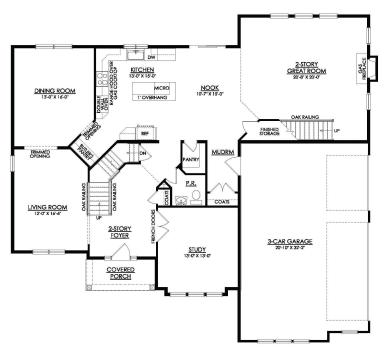

# 4 Beds

🛋 3.5 Baths 🖫 3,763 Sq Ft

2 Story

a Car Garage

The Preakness floorplan offers luxury and grandeur in a magnificent layout with over 3700 sq ft of living space. Step into the awe-inspiring two-story Foyer and Great Room, each with their own staircase. The Kitchen features a stunning island complete with an overhang bar that's perfect for entertaining. The walk-in pantry and optional butler's pantry are conveniently located, ready to store all your culinary essentials. The adjacent dining Nook includes a sliding patio door that opens to the backyard, inviting the outdoors in for al fresco dining and unforgettable memories. A formal Dining Room, Living Room, private Study, and Powder Room complete the main living areas of this home. Upstairs, Soak in the lavishness of the private Owner's Suite which features a dressing area, spacious walk- ... Read More at tuskeshomes.com

#### PLAN FEATURES

4 Bedrooms

3.5 Bathrooms

3-Car Garage

Two-Story Great Room

Two-Story Foyer

2 Staircases

Walk-In Pantry

Study

2nd Floor Laundry Room

Private Owner's Suite

PREAKNESS FARMHOUSE 1ST FLOOR PLAN

PREAKNESS FARMHOUSE 2ND FLOOR PLAN

PREAKNESS TRADITIONAL 1ST FLOOR PLAN

PREAKNESS TRADITIONAL 2ND FLOOR PLAN