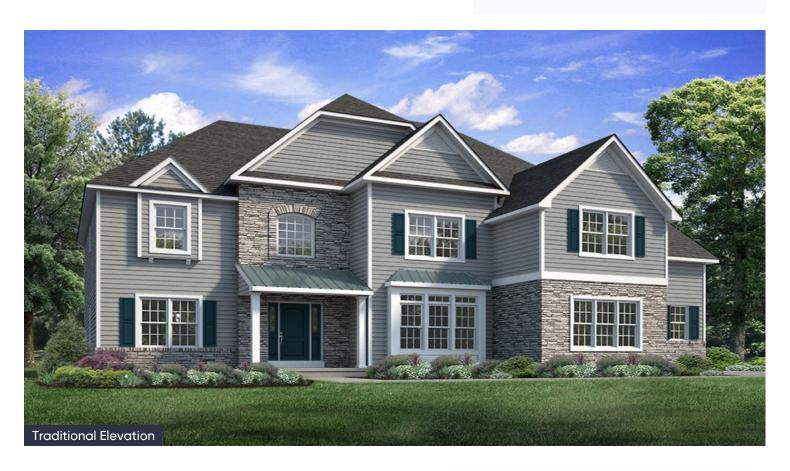

In Tumble Creek Estates from \$899,900

PLAN DETAILS Pricing from \$899,900

# 4 Beds

🛋 3.5 Baths 🖫 3,763 Sq Ft

2 Story

a Car Garage

The Preakness floorplan offers luxury and grandeur in a magnificent layout with over 3700 sq ft of living space. Step into the awe-inspiring two-story Foyer and Great Room, each with their own staircase. The Kitchen features a stunning island complete with an overhang bar that's perfect for entertaining. The walk-in pantry and optional butler's pantry are conveniently located, ready to store all your culinary essentials. The adjacent dining Nook includes a sliding patio door that opens to the backyard, inviting the outdoors in for al fresco dining and unforgettable memories. A formal Dining Room, Living Room, private Study, and Powder Room complete the main living areas of this home. Upstairs, Soak in the lavishness of the private Owner's Suite which features a dressing area, spacious walk- ... Read More at tuskeshomes.com