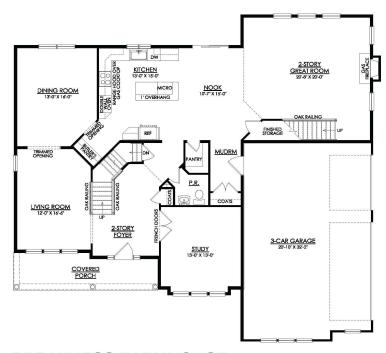

# 4 Beds

🛋 3.5 Baths 🖫 3,763 Sq Ft

2 Story

a Car Garage

The Preakness floorplan offers luxury and grandeur in a magnificent layout with over 3700 sq ft of living space. Step into the awe-inspiring two-story Foyer and Great Room, each with their own staircase. The Kitchen features a stunning island complete with an overhang bar that's perfect for entertaining. The walk-in pantry and optional butler's pantry are conveniently located, ready to store all your culinary essentials. The adjacent dining Nook includes a sliding patio door that opens to the backyard, inviting the outdoors in for al fresco dining and unforgettable memories. A formal Dining Room, Living Room, private Study, and Powder Room complete the main living areas of this home. Upstairs, Soak in the lavishness of the private Owner's Suite which features a dressing area, spacious walk- ... Read More at tuskeshomes.com

#### PLAN FEATURES

4 Bedrooms

3.5 Bathrooms

3-Car Garage

Two-Story Great Room

Two-Story Foyer

2 Staircases

Walk-In Pantry

Study

2nd Floor Laundry Room

Private Owner's Suite

PREAKNESS FARMHOUSE 1ST FLOOR PLAN

PREAKNESS FARMHOUSE 2ND FLOOR PLAN

PREAKNESS TRADITIONAL 1ST FLOOR PLAN

PREAKNESS TRADITIONAL 2ND FLOOR PLAN