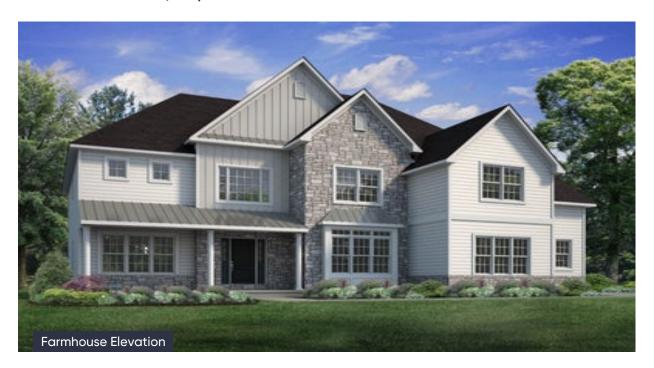

In Tumble Creek Estates from \$899,900

PLAN DETAILS Pricing from \$899,900

# 4 Beds

🛋 3.5 Baths 🖫 3,763 Sq Ft

2 Story

a Car Garage

The Preakness floorplan offers luxury and grandeur in a magnificent layout with over 3700 sq ft of living space. Step into the awe-inspiring two-story Foyer and Great Room, each with their own staircase. The Kitchen features a stunning island complete with an overhang bar that's perfect for entertaining. The walk-in pantry and optional butler's pantry are conveniently located, ready to store all your culinary essentials. The adjacent dining Nook includes a sliding patio door that opens to the backyard, inviting the outdoors in for al fresco dining and unforgettable memories. A formal Dining Room, Living Room, private Study, and Powder Room complete the main living areas of this home. Upstairs, Soak in the lavishness of the private Owner's Suite which features a dressing area, spacious walk- ... Read More at tuskeshomes.com