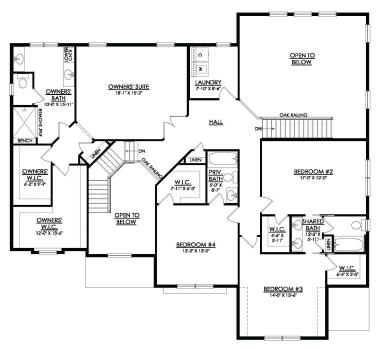

# 4 Beds

🛋 3.5 Baths 🖫 3,763 Sq Ft

2 Story

a Car Garage

The Preakness floorplan offers luxury and grandeur in a magnificent layout with over 3700 sq ft of living space. Step into the awe-inspiring two-story Foyer and Great Room, each with their own staircase. The Kitchen features a stunning island complete with an overhang bar that's perfect for entertaining. The walk-in pantry and optional butler's pantry are conveniently located, ready to store all your culinary essentials. The adjacent dining Nook includes a sliding patio door that opens to the backyard, inviting the outdoors in for al fresco dining and unforgettable memories. A formal Dining Room, Living Room, private Study, and Powder Room complete the main living areas of this home. Upstairs, Soak in the lavishness of the private Owner's Suite which features a dressing area, spacious walk- ... Read More at tuskeshomes.com

#### PLAN FEATURES

4 Bedrooms

3.5 Bathrooms

3-Car Garage

Two-Story Great Room

Two-Story Foyer

2 Staircases

Walk-In Pantry

Study

2nd Floor Laundry Room

Private Owner's Suite

PREAKNESS FARMHOUSE 1ST FLOOR PLAN

PREAKNESS FARMHOUSE 2ND FLOOR PLAN

PREAKNESS TRADITIONAL 1ST FLOOR PLAN

PREAKNESS TRADITIONAL 2ND FLOOR PLAN