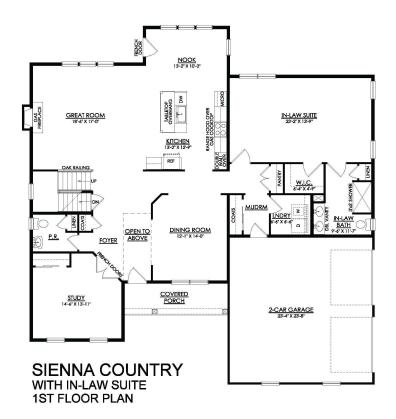

# 4 Beds

🔬 2.5 Baths 🖫 2,828 Sq Ft

2 Story

2 Car Garage

Live in luxury and style with the spacious Sienna, featuring an open-concept open living space that's designed for entertaining. The Kitchen boasts generous countertop space and a spacious island. Dine in elegance in the formal Dining Room or cozy Nook. The 2-story Great Room features a relaxing fireplace, making it the perfect spot to unwind or host family and friends. The private Study, separated by double doors, provides a quiet place to work or learn from home when needed. Step into the first-floor Owner's Suite, complete with a sitting area and a private bath retreat. On the second floor, there are three additional bedrooms and a shared hall bath for the family. For added flexibility, this plan also features an optional first-floor In-Law Suite, which relocates the Owner's suite upstai ... Read More at tuskeshomes.com