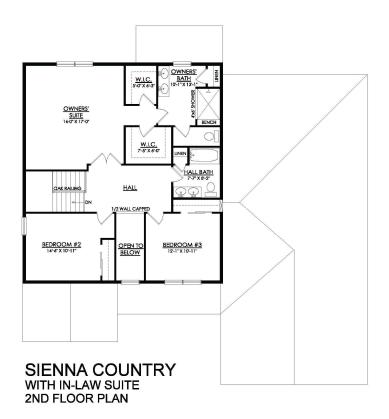

# 4 Beds

🔬 2.5 Baths 🖫 2,828 Sq Ft

2 Story

2 Car Garage

Live in luxury and style with the spacious Sienna, featuring an open-concept open living space that's designed for entertaining. The Kitchen boasts generous countertop space and a spacious island. Dine in elegance in the formal Dining Room or cozy Nook. The 2-story Great Room features a relaxing fireplace, making it the perfect spot to unwind or host family and friends. The private Study, separated by double doors, provides a quiet place to work or learn from home when needed. Step into the first-floor Owner's Suite, complete with a sitting area and a private bath retreat. On the second floor, there are three additional bedrooms and a shared hall bath for the family. For added flexibility, this plan also features an optional first-floor In-Law Suite, which relocates the Owner's suite upstai ... Read More at tuskeshomes.com