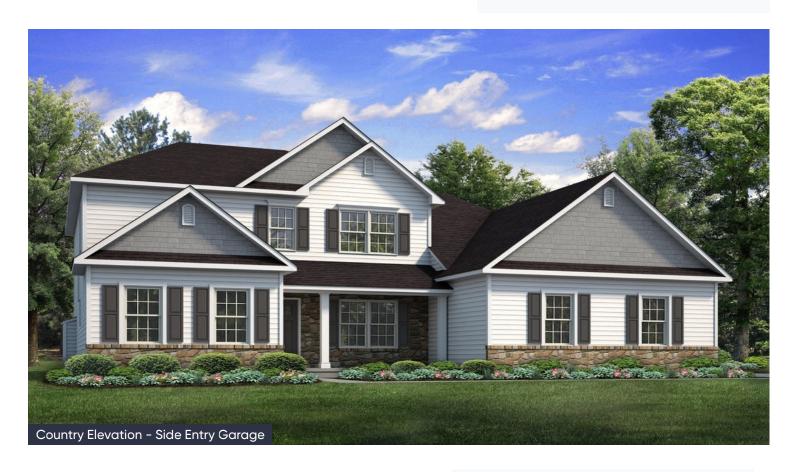

In Tumble Creek Estates from \$809,900

PLAN DETAILS Pricing from \$809,900

# 4 Beds

🔬 2.5 Baths 🖫 2,828 Sq Ft

2 Story

2 Car Garage

Live in luxury and style with the spacious Sienna, featuring an open-concept open living space that's designed for entertaining. The Kitchen boasts generous countertop space and a spacious island. Dine in elegance in the formal Dining Room or cozy Nook. The 2-story Great Room features a relaxing fireplace, making it the perfect spot to unwind or host family and friends. The private Study, separated by double doors, provides a quiet place to work or learn from home when needed. Step into the first-floor Owner's Suite, complete with a sitting area and a private bath retreat. On the second floor, there are three additional bedrooms and a shared hall bath for the family. For added flexibility, this plan also features an optional first-floor In-Law Suite, which relocates the Owner's suite upstai ... Read More at tuskeshomes.com