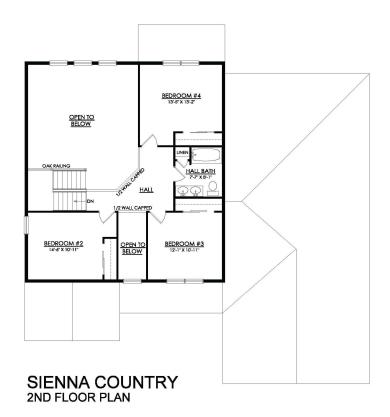

# 4 Beds

🔬 2.5 Baths 🖫 2,828 Sq Ft

2 Story

2 Car Garage

Live in luxury and style with the spacious Sienna, featuring an open-concept open living space that's designed for entertaining. The Kitchen boasts generous countertop space and a spacious island. Dine in elegance in the formal Dining Room or cozy Nook. The 2-story Great Room features a relaxing fireplace, making it the perfect spot to unwind or host family and friends. The private Study, separated by double doors, provides a quiet place to work or learn from home when needed. Step into the first-floor Owner's Suite, complete with a sitting area and a private bath retreat. On the second floor, there are three additional bedrooms and a shared hall bath for the family. For added flexibility, this plan also features an optional first-floor In-Law Suite, which relocates the Owner's suite upstai ... Read More at tuskeshomes.com