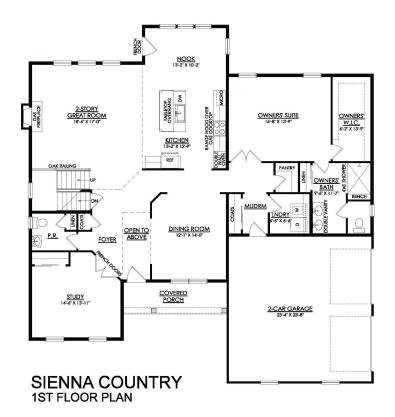

# 4 Beds

🔬 2.5 Baths 🖫 2,828 Sq Ft

2 Story

2 Car Garage

Live in luxury and style with the spacious Sienna, featuring an open-concept open living space that's designed for entertaining. The Kitchen boasts generous countertop space and a spacious island. Dine in elegance in the formal Dining Room or cozy Nook. The 2-story Great Room features a relaxing fireplace, making it the perfect spot to unwind or host family and friends. The private Study, separated by double doors, provides a quiet place to work or learn from home when needed. Step into the first-floor Owner's Suite, complete with a sitting area and a private bath retreat. On the second floor, there are three additional bedrooms and a shared hall bath for the family. For added flexibility, this plan also features an optional first-floor In-Law Suite, which relocates the Owner's suite upstai ... Read More at tuskeshomes.com

#### PLAN FEATURES

4 Bedrooms

2.5 Bathrooms

2-Car Garage

Starting at 2828 Square Feet

Kitchen Island with Granite or Quartz

Countertops

Stainless Steel Range/Oven, Microwave, and

Dishwasher

2-Story Great Room

Private 1st Floor Owner's Suite

Optional In-Law Suite

Study

Mudroom

1st Floor Laundry Room