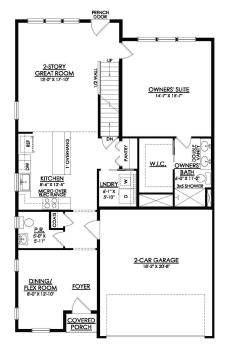

#### PLAN FEATURES

4 Bedrooms

- 3.5 Bathrooms
- 2-Car Garage
- Starting at 2354 Square Feet

Kitchen Island with Overhang for Seating Pantry

- 2-Story Great Room
- 1st Floor Owner's Suite with Private Bathroom
- 1st Floor Laundry Room
- Bedroom with Private Bath on 2nd Floor **Optional 5th Bedroom**

# **Shawnee** Floor Plan

In Wolf's Run from \$544,985

SHAWNEE- 1ST FLOOR STARTING AT 2354 SF

Martha

In Wolf's Run from \$544,985

SHAWNEE- 2ND FLOOR STARTING AT 2354 SF

Martha