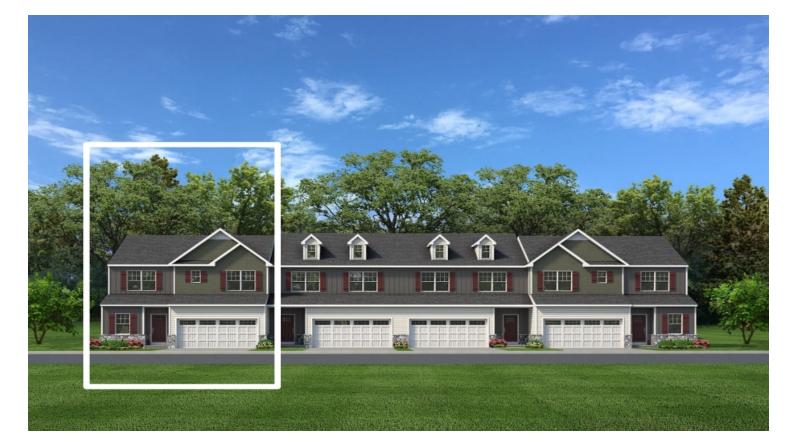

#### PLAN DETAILS Pricing from \$544,985

🛋 3.5 Baths 🔄 2,354 Sq Ft

Martha

New Home Specialist

a Car Garage

Our most spacious townhome plan, the Shawnee is perfect for multigenerational families or those looking for more room for everyday living. As you step through the welcoming covered front porch, you are greeted by a Flex Room that could provide a formal dining area or a quiet place to work from home. A coat closet, Powder Room, and access to a convenient 2-car Garage complete the entry experience. Head into the adjoining Kitchen which features an island with an overhang, granite or quartz countertops, and a pantry. The open and airy 2-story Great Room is the perfect place to unwind or entertain, with a wall of windows and a French door leading to the backyard. This home's 1st-floor Owner's Suite includes a private Bath with a 3' x 5' shower and a walk-in closet with sh ... Read More at tuskeshomes.com

#### PLAN FEATURES

4 Bedrooms

- 3.5 Bathrooms
- 2-Car Garage
- Starting at 2354 Square Feet

Kitchen Island with Overhang for Seating Pantry

- 2-Story Great Room
- 1st Floor Owner's Suite with Private Bathroom
- 1st Floor Laundry Room
- Bedroom with Private Bath on 2nd Floor **Optional 5th Bedroom**

# **Shawnee** Floor Plan

In Wolf's Run from \$544,985

SHAWNEE- 1ST FLOOR STARTING AT 2354 SF

Martha

In Wolf's Run from \$544,985

SHAWNEE- 2ND FLOOR STARTING AT 2354 SF

Martha