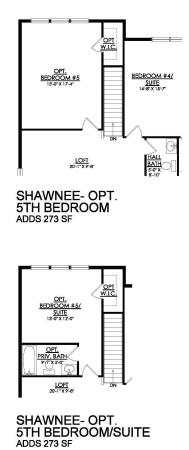

#### PLAN FEATURES

4 Bedrooms

- 3.5 Bathrooms
- 2-Car Garage
- Starting at 2354 Square Feet

Kitchen Island with Overhang for Seating Pantry

- 2-Story Great Room
- 1st Floor Owner's Suite with Private Bathroom
- 1st Floor Laundry Room
- Bedroom with Private Bath on 2nd Floor **Optional 5th Bedroom**