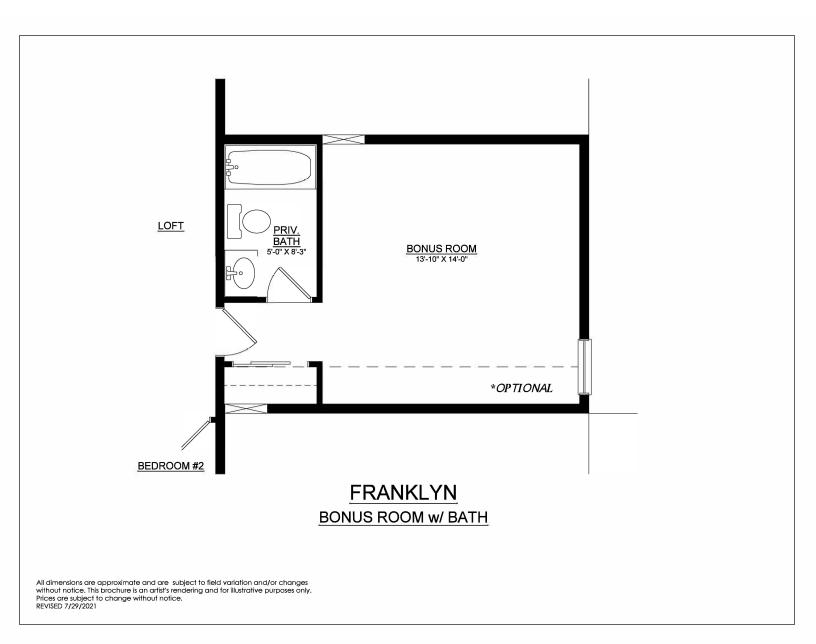

## Franklyn Floor Plan

Martha

In Hillcrest Estates at Mountain Top from \$505,900

FRANKLYN TRADITIONAL 2ND FLOOR PLAN STARTING AT 2486 SF

## Franklyn Floor Plan

Martha

STARTING AT 2486 SF

New Home Specialist