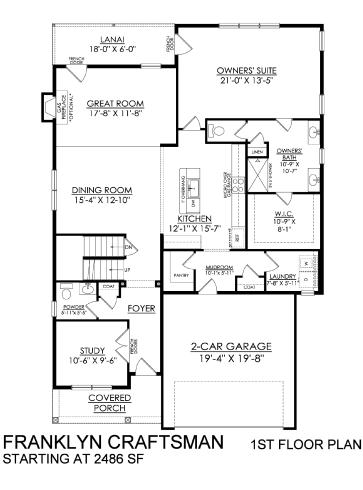

# Franklyn Floor Plan

## Franklyn Floor Plan

Martha

STARTING AT 2486 SF

New Home Specialist