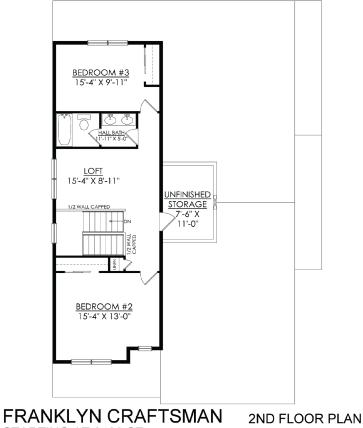

## Franklyn Floor Plan

Martha

In Hillcrest Estates at Mountain Top from \$505,900

FRANKLYN TRADITIONAL 2ND FLOOR PLAN STARTING AT 2486 SF

# **Franklyn** Floor Plan