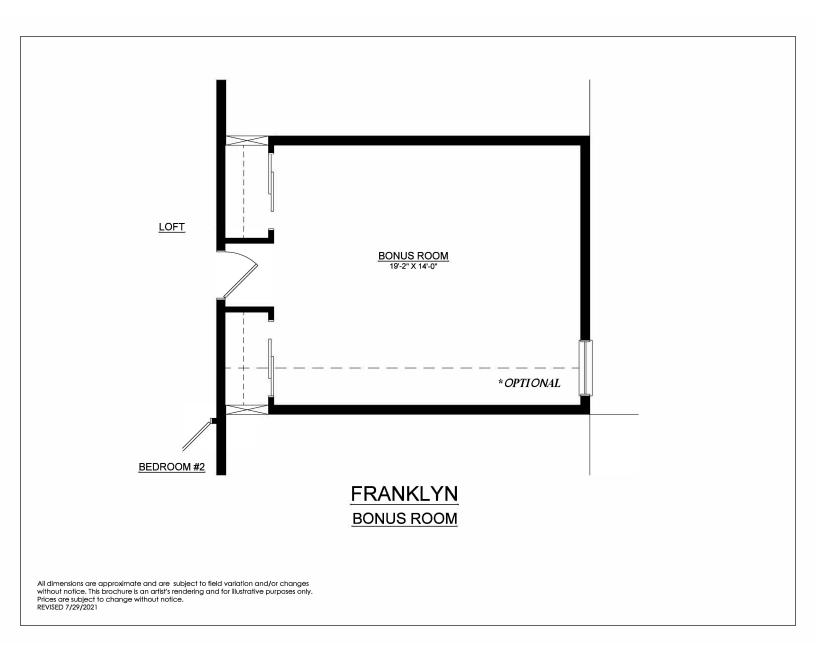

, generous walk-in closet, and a private Owner's Bath with two vanities, tiled shower, and linen closet. A French provides another access point to the lanai, perfect for morning coffee or relaxing at the end of the day. The upstairs includes two additional Bedrooms, a Full Bath with double vanity, and a Loft for a Play Area, TV Room, or Study a ... Read More at tuskeshomes.com

3









New Home Specialist

# **Franklyn** Floor Plan











## Franklyn Floor Plan











## Franklyn Floor Plan









Martha



In Hillcrest Estates at Mountain Top from \$505,900



FRANKLYN TRADITIONAL 2ND FLOOR PLAN STARTING AT 2486 SF









# Franklyn Floor Plan











## Franklyn Floor Plan









Martha





STARTING AT 2486 SF









New Home Specialist

# **Franklyn** Floor Plan









# **Franklyn** Floor Plan