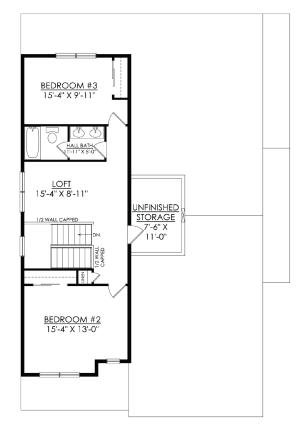

#### PLAN DETAILS Pricing from \$505,900

📇 3 Beds a 2 Story

🛁 2.5 Baths 🔄 2,486 Sq Ft

Martha

New Home Specialist

**Craftsman Elevation** 

Discover the Franklyn - a unique and luxurious home with a flexible layout. Enter the welcoming Foyer and find a well-located coat closet, Powder Room, and useful private Study. The Kitchen boasts an island with an overhang, plenty of counter space, and a view of the open Dining Room and Great Room. The spacious Great Room is perfect for entertaining and leads to a beautiful lanai in the backyard. The firstfloor Owner's Suite features a large Bedroom, generous walk-in closet, and a private Owner's Bath with two vanities, tiled shower, and linen closet. A French provides another access point to the lanai, perfect for morning coffee or relaxing at the end of the day. The upstairs includes two additional Bedrooms, a Full Bath with double vanity, and a Loft for a Play Area, TV Room, or Study a ... Read More at tuskeshomes.com

## Franklyn Floor Plan

Martha

In Hillcrest Estates at Mountain Top from \$505,900

FRANKLYN TRADITIONAL 2ND FLOOR PLAN STARTING AT 2486 SF