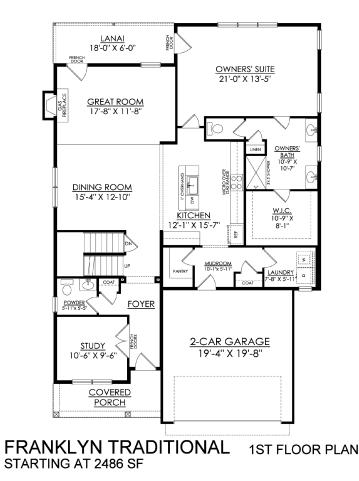

#### PLAN DETAILS Pricing from \$505,900

📇 3 Beds a 2 Story

🛁 2.5 Baths 🔄 2,486 Sq Ft

Martha

New Home Specialist

**Craftsman Elevation** 

Discover the Franklyn - a unique and luxurious home with a flexible layout. Enter the welcoming Foyer and find a well-located coat closet, Powder Room, and useful private Study. The Kitchen boasts an island with an overhang, plenty of counter space, and a view of the open Dining Room and Great Room. The spacious Great Room is perfect for entertaining and leads to a beautiful lanai in the backyard. The firstfloor Owner's Suite features a large Bedroom, generous walk-in closet, and a private Owner's Bath with two vanities, tiled shower, and linen closet. A French provides another access point to the lanai, perfect for morning coffee or relaxing at the end of the day. The upstairs includes two additional Bedrooms, a Full Bath with double vanity, and a Loft for a Play Area, TV Room, or Study a ... Read More at tuskeshomes.com

## Franklyn Floor Plan

Martha

In Hillcrest Estates at Mountain Top from \$505,900

FRANKLYN TRADITIONAL 2ND FLOOR PLAN STARTING AT 2486 SF

## Franklyn Floor Plan

Martha

STARTING AT 2486 SF

New Home Specialist