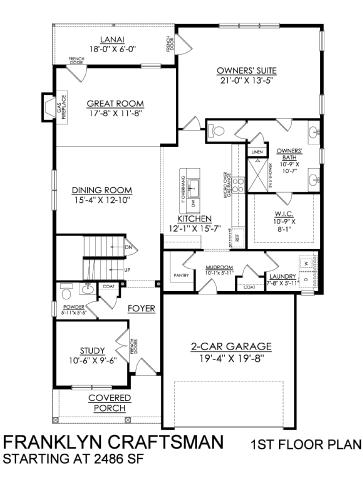

#### Franklyn Floor Plan

In Hillcrest Estates at Mountain Top from \$505,900

#### PLAN DETAILS Pricing from \$505,900

📇 3 Beds a 2 Story

🛁 2.5 Baths 🔄 2,486 Sq Ft

Martha

New Home Specialist

**Craftsman Elevation** 

Discover the Franklyn - a unique and luxurious home with a flexible layout. Enter the welcoming Foyer and find a well-located coat closet, Powder Room, and useful private Study. The Kitchen boasts an island with an overhang, plenty of counter space, and a view of the open Dining Room and Great Room. The spacious Great Room is perfect for entertaining and leads to a beautiful lanai in the backyard. The firstfloor Owner's Suite features a large Bedroom, generous walk-in closet, and a private Owner's Bath with two vanities, tiled shower, and linen closet. A French provides another access point to the lanai, perfect for morning coffee or relaxing at the end of the day. The upstairs includes two additional Bedrooms, a Full Bath with double vanity, and a Loft for a Play Area, TV Room, or Study a ... Read More at tuskeshomes.com

# **Franklyn** Floor Plan

## Franklyn Floor Plan