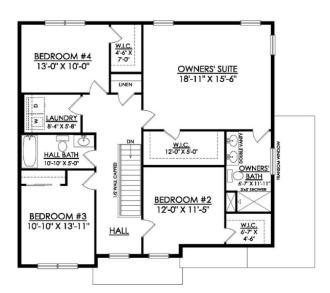

In Hillcrest Estates at Mountain Top from \$446,900

MADISON TRADITIONAL STARTING AT 2392 SF

2ND FLOOR PLAN

In Hillcrest Estates at Mountain Top from \$446,900

MADISON COUNTRY STARTING AT 2392 SF

2ND FLOOR PLAN