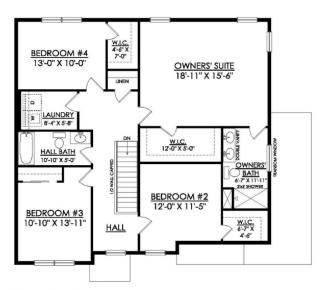

Two 2nd Floor Layout Options

Study

Private Owner's Suite

In Hillcrest Estates at Mountain Top from \$446,900

In Hillcrest Estates at Mountain Top from \$446,900

MADISON TRADITIONAL STARTING AT 2392 SF

1ST FLOOR PLAN

In Hillcrest Estates at Mountain Top from \$446,900

MADISON TRADITIONAL STARTING AT 2392 SF

2ND FLOOR PLAN

In Hillcrest Estates at Mountain Top from \$446,900

MADISON COUNTRY STARTING AT 2392 SF

2ND FLOOR PLAN