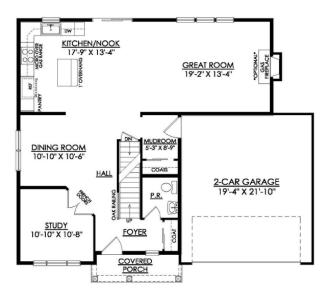

Two 2nd Floor Layout Options

Study

Private Owner's Suite

In Hillcrest Estates at Mountain Top from \$446,900

In Hillcrest Estates at Mountain Top from \$446,900

MADISON TRADITIONAL STARTING AT 2392 SF

1ST FLOOR PLAN