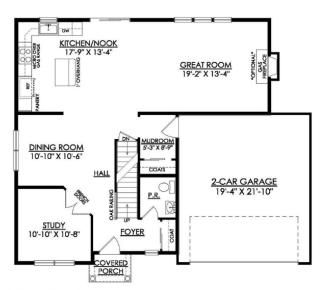

Two 2nd Floor Layout Options

Study

Private Owner's Suite

In Hillcrest Estates at Mountain Top from \$446,900

In Hillcrest Estates at Mountain Top from \$446,900

MADISON TRADITIONAL STARTING AT 2392 SF

1ST FLOOR PLAN

In Hillcrest Estates at Mountain Top from \$446,900

MADISON COUNTRY STARTING AT 2392 SF

1ST FLOOR PLAN