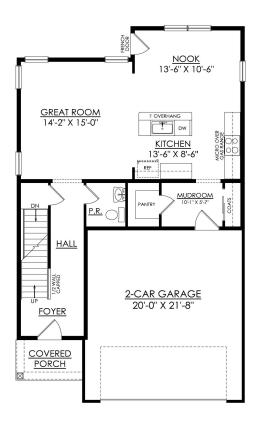

In Hillcrest Estates at Mountain Top from \$395,900

MIA 1ST FLOOR PLAN STARTING AT 1928 SF

In Hillcrest Estates at Mountain Top from \$395,900

MIA 1ST FLOOR PLAN STARTING AT 1928 SF

In Hillcrest Estates at Mountain Top from \$395,900