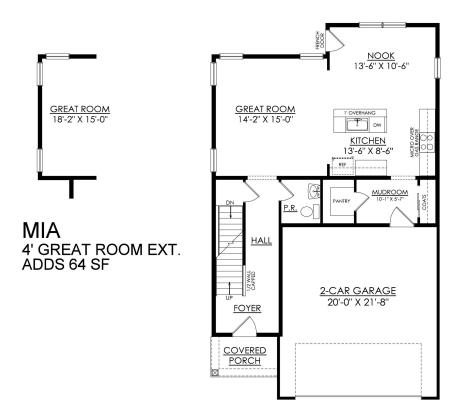

In Hillcrest Estates at Mountain Top from \$395,900

MIA 1ST FLOOR PLAN STARTING AT 1928 SF

In Hillcrest Estates at Mountain Top from \$395,900

MIA 1ST FLOOR PLAN STARTING AT 1928 SF

In Hillcrest Estates at Mountain Top from \$395,900