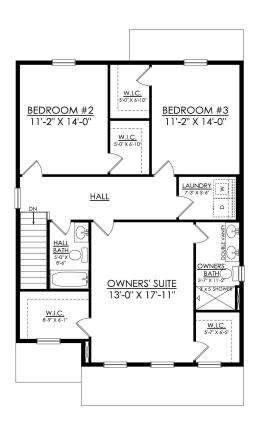

appliances, ample countertop space, and a perfect view of the main hub of the home, making entertaining a breeze. A well-located Powder Room and Mudroom with a Walk-in Pantry just off the 2-Car Garage complete the Mia's first floor.Upstairs, you'll find a large Owner's Suite with two walk-in closets and a private Owner's Bath, making it the perfect retreat after a long day. Additionally, there are two more Bedrooms with walk-in closets that share a Hall Bath, providing plenty of space for a g ... Read More at tuskeshomes.com









In Hillcrest Estates at Mountain Top from \$395,900



MIA 1ST FLOOR PLAN STARTING AT 1928 SF









In Hillcrest Estates at Mountain Top from \$395,900



MIA 1ST FLOOR PLAN STARTING AT 1928 SF









In Hillcrest Estates at Mountain Top from \$395,900



MIA 2ND FLOOR PLAN STARTING AT 1928 SF