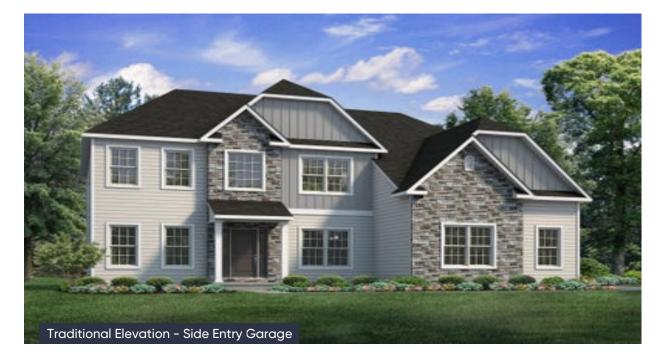

#### Churchill Floor Plan

In Overlook Estates from \$854,900

#### PLAN DETAILS Pricing from \$854,900

📇 4 Beds a 2 Story

🛁 2.5 Baths 🔄 3,060 Sq Ft

Martha

New Home Specialist

a Car Garage

Discover the perfect family home in The Churchill! This beauty offers over 3000 sq ft of living space of elegance and comfort. The 2-story Great Room sets the tone of this open-concept floorplan, while the living room provides a warm and inviting space for gatherings. The gourmet Kitchen, complete with Dining Nook leading to the backyard, is a chef's dream with ample countertop space and a large island with room for seating. A formal dining room and study complete the main level. The second floor boasts a luxurious Owner's Suite with private Bath. Three additional Bedrooms, a shared hall Bath, and a conveniently located 2nd floor Laundry Room can also be found upstairs.Some images, videos, virtual tours shown may be from a previously built Tuskes home of similar design. Actual options ... Read More at tuskeshomes.com