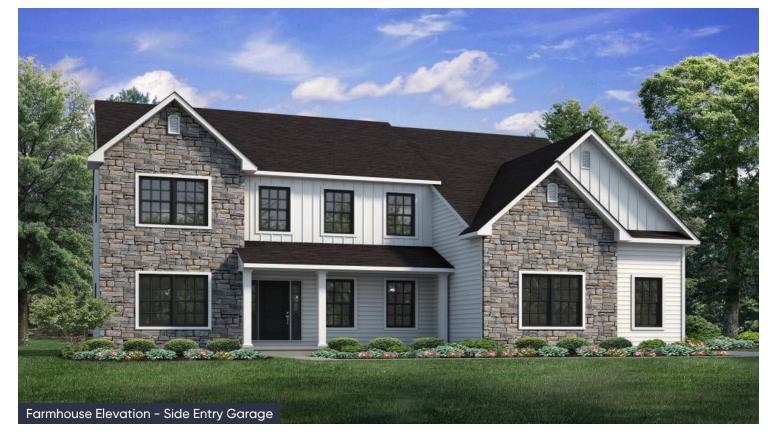

#### Churchill Floor Plan

In Overlook Estates from \$854,900

#### PLAN DETAILS Pricing from \$854,900

📇 4 Beds a 2 Story

🛁 2.5 Baths 🔄 3,060 Sq Ft

Martha

New Home Specialist

a Car Garage

Discover the perfect family home in The Churchill! This beauty offers over 3000 sq ft of living space of elegance and comfort. The 2-story Great Room sets the tone of this open-concept floorplan, while the living room provides a warm and inviting space for gatherings. The gourmet Kitchen, complete with Dining Nook leading to the backyard, is a chef's dream with ample countertop space and a large island with room for seating. A formal dining room and study complete the main level. The second floor boasts a luxurious Owner's Suite with private Bath. Three additional Bedrooms, a shared hall Bath, and a conveniently located 2nd floor Laundry Room can also be found upstairs.Some images, videos, virtual tours shown may be from a previously built Tuskes home of similar design. Actual options ... Read More at tuskeshomes.com