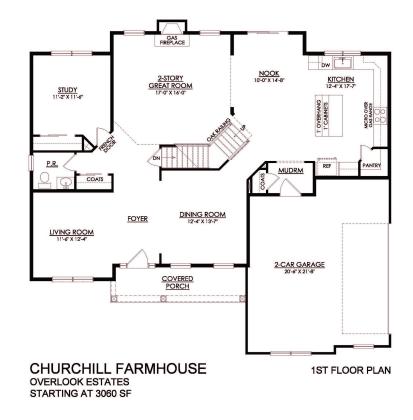

#### PLAN DETAILS Pricing from \$854,900

📇 4 Beds a 2 Story

🛁 2.5 Baths 🔄 3,060 Sq Ft

Martha

New Home Specialist

a Car Garage

Discover the perfect family home in The Churchill! This beauty offers over 3000 sq ft of living space of elegance and comfort. The 2-story Great Room sets the tone of this open-concept floorplan, while the living room provides a warm and inviting space for gatherings. The gourmet Kitchen, complete with Dining Nook leading to the backyard, is a chef's dream with ample countertop space and a large island with room for seating. A formal dining room and study complete the main level. The second floor boasts a luxurious Owner's Suite with private Bath. Three additional Bedrooms, a shared hall Bath, and a conveniently located 2nd floor Laundry Room can also be found upstairs.Some images, videos, virtual tours shown may be from a previously built Tuskes home of similar design. Actual options ... Read More at tuskeshomes.com