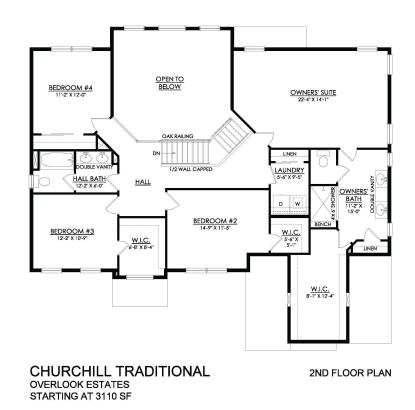

#### PLAN DETAILS Pricing from \$854,900

📇 4 Beds a 2 Story

🛁 2.5 Baths 🔄 3,060 Sq Ft

Martha

New Home Specialist

a Car Garage

Discover the perfect family home in The Churchill! This beauty offers over 3000 sq ft of living space of elegance and comfort. The 2-story Great Room sets the tone of this open-concept floorplan, while the living room provides a warm and inviting space for gatherings. The gourmet Kitchen, complete with Dining Nook leading to the backyard, is a chef's dream with ample countertop space and a large island with room for seating. A formal dining room and study complete the main level. The second floor boasts a luxurious Owner's Suite with private Bath. Three additional Bedrooms, a shared hall Bath, and a conveniently located 2nd floor Laundry Room can also be found upstairs.Some images, videos, virtual tours shown may be from a previously built Tuskes home of similar design. Actual options ... Read More at tuskeshomes.com