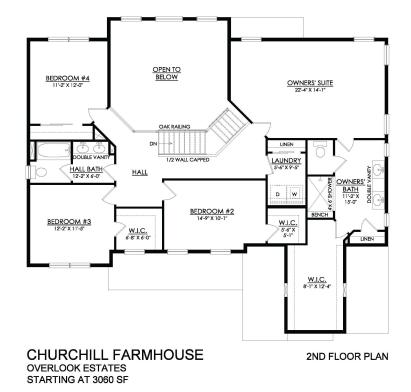

#### PLAN DETAILS Pricing from \$854,900

📇 4 Beds a 2 Story

🛁 2.5 Baths 🔄 3,060 Sq Ft

Martha

New Home Specialist

a Car Garage

Discover the perfect family home in The Churchill! This beauty offers over 3000 sq ft of living space of elegance and comfort. The 2-story Great Room sets the tone of this open-concept floorplan, while the living room provides a warm and inviting space for gatherings. The gourmet Kitchen, complete with Dining Nook leading to the backyard, is a chef's dream with ample countertop space and a large island with room for seating. A formal dining room and study complete the main level. The second floor boasts a luxurious Owner's Suite with private Bath. Three additional Bedrooms, a shared hall Bath, and a conveniently located 2nd floor Laundry Room can also be found upstairs.Some images, videos, virtual tours shown may be from a previously built Tuskes home of similar design. Actual options ... Read More at tuskeshomes.com