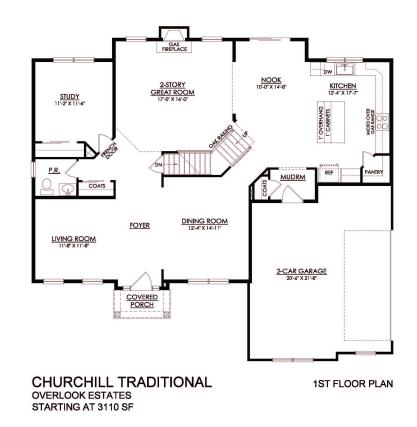

#### PLAN DETAILS Pricing from \$854,900

📇 4 Beds a 2 Story

🛁 2.5 Baths 🔄 3,060 Sq Ft

Martha

New Home Specialist

a Car Garage

Discover the perfect family home in The Churchill! This beauty offers over 3000 sq ft of living space of elegance and comfort. The 2-story Great Room sets the tone of this open-concept floorplan, while the living room provides a warm and inviting space for gatherings. The gourmet Kitchen, complete with Dining Nook leading to the backyard, is a chef's dream with ample countertop space and a large island with room for seating. A formal dining room and study complete the main level. The second floor boasts a luxurious Owner's Suite with private Bath. Three additional Bedrooms, a shared hall Bath, and a conveniently located 2nd floor Laundry Room can also be found upstairs.Some images, videos, virtual tours shown may be from a previously built Tuskes home of similar design. Actual options ... Read More at tuskeshomes.com