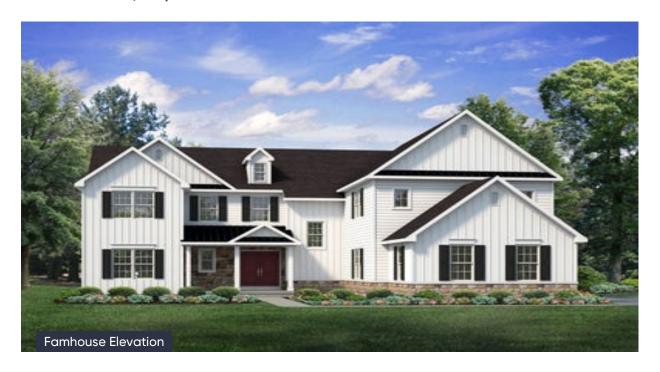

# 5 Beds

📤 4.5 Baths 🔄 4,113 Sq Ft

a Car Garage

The Maverick is an architectural gem that embodies modern farmhouse style with its spacious 4100 sq ft. floor plan. Ideal for multi-generational living, this home boasts multiple common areas and bedrooms on both floors, allowing for maximum comfort and convenience. Its sleek, contemporary design seamlessly integrates function and style, making it the perfect place for families to create lasting memories. Step into the charming Foyer and be welcomed into its magnificent living spaces. The Kitchen features ample counter space, a large island with seating, and a walk-in Pantry. The nearby Great Room is anchored by a cozy gas fireplace, windows with backyard views, and opens to a formal Dining Room. The Family Room is a luxurious escape with cathedral ceilings, a sliding door leading to ... Read More at tuskeshomes.com