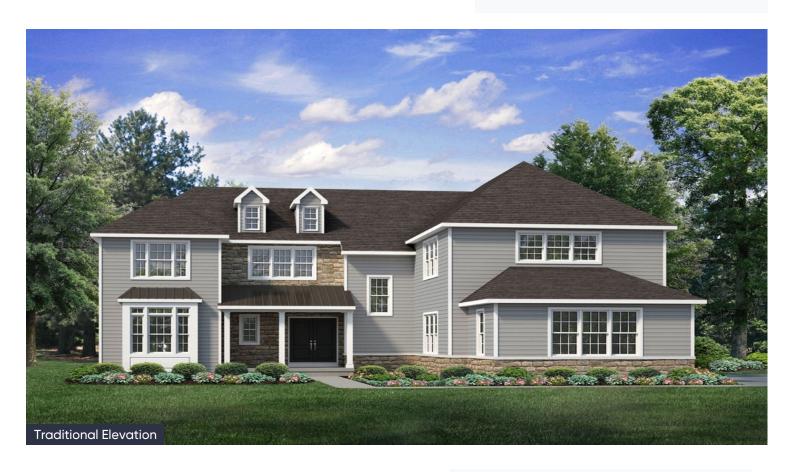

In Overlook Estates from \$994,900

PLAN DETAILS Pricing from \$994,900

# 5 Beds

📤 4.5 Baths 🔄 4,113 Sq Ft

a Car Garage

The Maverick is an architectural gem that embodies modern farmhouse style with its spacious 4100 sq ft. floor plan. Ideal for multi-generational living, this home boasts multiple common areas and bedrooms on both floors, allowing for maximum comfort and convenience. Its sleek, contemporary design seamlessly integrates function and style, making it the perfect place for families to create lasting memories. Step into the charming Foyer and be welcomed into its magnificent living spaces. The Kitchen features ample counter space, a large island with seating, and a walk-in Pantry. The nearby Great Room is anchored by a cozy gas fireplace, windows with backyard views, and opens to a formal Dining Room. The Family Room is a luxurious escape with cathedral ceilings, a sliding door leading to ... Read More at tuskeshomes.com