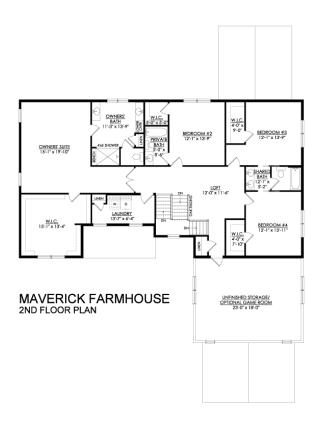

#### PLAN FEATURES

5 Bedrooms

4.5 Bathrooms

3-Car Garage

Starting at 4133 Square Feet

Granite or Quartz Kitchen Countertops

Stainless Steel Double Oven, Range,

Microwave, and Dishwasher

Great Room with Gas Fireplace

Family Room with Gas Fireplace and

Cathedral Ceiling

Study

Mudroom with Walk-in Closet

1st Floor Guest Suite

Private Owner's Suite

2nd Floor Loft

2nd Floor Laundry Room