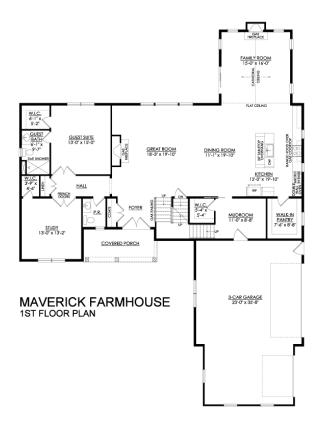

# 5 Beds

📤 4.5 Baths 🔄 4,113 Sq Ft

a Car Garage

The Maverick is an architectural gem that embodies modern farmhouse style with its spacious 4100 sq ft. floor plan. Ideal for multi-generational living, this home boasts multiple common areas and bedrooms on both floors, allowing for maximum comfort and convenience. Its sleek, contemporary design seamlessly integrates function and style, making it the perfect place for families to create lasting memories. Step into the charming Foyer and be welcomed into its magnificent living spaces. The Kitchen features ample counter space, a large island with seating, and a walk-in Pantry. The nearby Great Room is anchored by a cozy gas fireplace, windows with backyard views, and opens to a formal Dining Room. The Family Room is a luxurious escape with cathedral ceilings, a sliding door leading to ... Read More at tuskeshomes.com

#### PLAN FEATURES

5 Bedrooms

4.5 Bathrooms

3-Car Garage

Starting at 4133 Square Feet

Granite or Quartz Kitchen Countertops

Stainless Steel Double Oven, Range,

Microwave, and Dishwasher

Great Room with Gas Fireplace

Family Room with Gas Fireplace and

Cathedral Ceiling

Study

Mudroom with Walk-in Closet

1st Floor Guest Suite

Private Owner's Suite

2nd Floor Loft