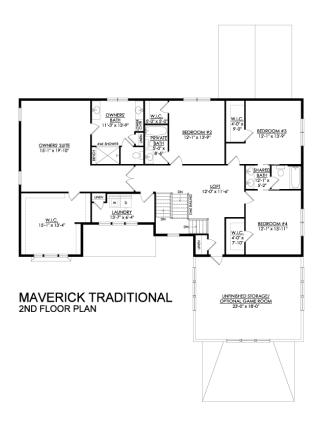

Great Room with Gas Fireplace

Family Room with Gas Fireplace and

Cathedral Ceiling

Study

Mudroom with Walk-in Closet

1st Floor Guest Suite

Private Owner's Suite

2nd Floor Loft

2nd Floor Laundry Room