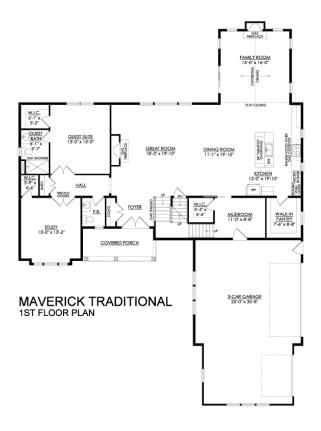

# 5 Beds

📤 4.5 Baths 🔄 4,113 Sq Ft

a Car Garage

The Maverick is an architectural gem that embodies modern farmhouse style with its spacious 4100 sq ft. floor plan. Ideal for multi-generational living, this home boasts multiple common areas and bedrooms on both floors, allowing for maximum comfort and convenience. Its sleek, contemporary design seamlessly integrates function and style, making it the perfect place for families to create lasting memories. Step into the charming Foyer and be welcomed into its magnificent living spaces. The Kitchen features ample counter space, a large island with seating, and a walk-in Pantry. The nearby Great Room is anchored by a cozy gas fireplace, windows with backyard views, and opens to a formal Dining Room. The Family Room is a luxurious escape with cathedral ceilings, a sliding door leading to ... Read More at tuskeshomes.com

Great Room with Gas Fireplace

Family Room with Gas Fireplace and

Cathedral Ceiling

Study

Mudroom with Walk-in Closet

1st Floor Guest Suite

Private Owner's Suite

2nd Floor Loft