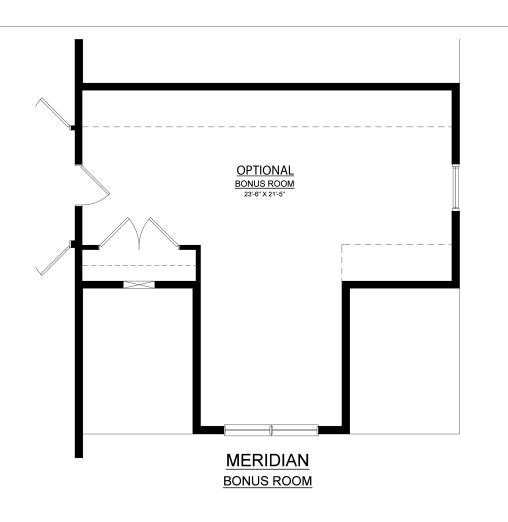

# 4 Beds

🔬 2.5 Baths 🔄 2,820 Sq Ft

2 Story

2 Car Garage

Step into opulence with The Meridian, a stunning floorplan starting at 2820 sq ft. The Kitchen boasts a large island with seating, granite or quartz countertops, and a dining Nook surrounded by windows. The main level also includes a spacious Great Room, formal Dining Room, Private Study with French doors, Powder Room, Mudroom, and welcoming Foyer. Upstairs, the Owner's Suite features double doors and 2 walk-in closets with an attached Owner's Bath. 3 additional bedrooms, a shared hall bath, and a 2nd floor Laundry Room complete the layout. For even more space, consider the optional Bonus Room above the Garage, perfect for a 5th Bedroom, second Home Office, or Play Room.Some images, videos, virtual tours shown may be from a previously built Tuskes home of similar design. Actual option ... Read More at tuskeshomes.com