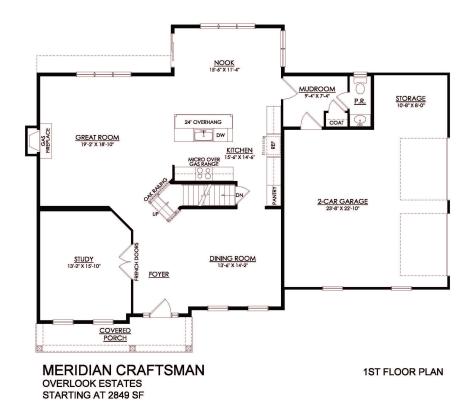

# 4 Beds

🔬 2.5 Baths 🔄 2,820 Sq Ft

2 Story

2 Car Garage

Step into opulence with The Meridian, a stunning floorplan starting at 2820 sq ft. The Kitchen boasts a large island with seating, granite or quartz countertops, and a dining Nook surrounded by windows. The main level also includes a spacious Great Room, formal Dining Room, Private Study with French doors, Powder Room, Mudroom, and welcoming Foyer. Upstairs, the Owner's Suite features double doors and 2 walk-in closets with an attached Owner's Bath. 3 additional bedrooms, a shared hall bath, and a 2nd floor Laundry Room complete the layout. For even more space, consider the optional Bonus Room above the Garage, perfect for a 5th Bedroom, second Home Office, or Play Room.Some images, videos, virtual tours shown may be from a previously built Tuskes home of similar design. Actual option ... Read More at tuskeshomes.com

In Overlook Estates from \$829,900

MERIDIAN CRAFTSMAN OVERLOOK ESTATES STARTING AT 2849 SF

2ND FLOOR PLAN

In Overlook Estates from \$829,900

MERIDIAN FARMHOUSE OVERLOOK ESTATES STARTING AT 2820 SF

2ND FLOOR PLAN