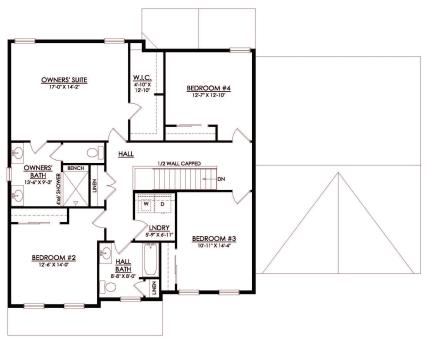

# 4 Beds

🔬 2.5 Baths 🔄 2,820 Sq Ft

2 Story

2 Car Garage

Step into opulence with The Meridian, a stunning floorplan starting at 2820 sq ft. The Kitchen boasts a large island with seating, granite or quartz countertops, and a dining Nook surrounded by windows. The main level also includes a spacious Great Room, formal Dining Room, Private Study with French doors, Powder Room, Mudroom, and welcoming Foyer. Upstairs, the Owner's Suite features double doors and 2 walk-in closets with an attached Owner's Bath. 3 additional bedrooms, a shared hall bath, and a 2nd floor Laundry Room complete the layout. For even more space, consider the optional Bonus Room above the Garage, perfect for a 5th Bedroom, second Home Office, or Play Room.Some images, videos, virtual tours shown may be from a previously built Tuskes home of similar design. Actual option ... Read More at tuskeshomes.com

In Overlook Estates from \$829,900

MERIDIAN CRAFTSMAN OVERLOOK ESTATES STARTING AT 2849 SF

2ND FLOOR PLAN

In Overlook Estates from \$829,900

MERIDIAN FARMHOUSE OVERLOOK ESTATES STARTING AT 2820 SF

2ND FLOOR PLAN