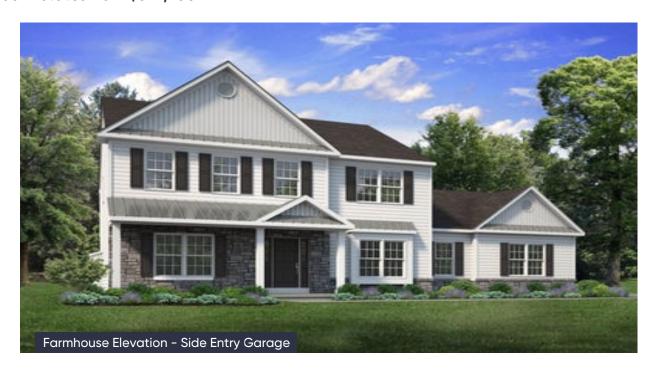

In Overlook Estates from \$829,900

PLAN DETAILS Pricing from \$829,900

# 4 Beds

🔬 2.5 Baths 🔄 2,820 Sq Ft

2 Story

2 Car Garage

Step into opulence with The Meridian, a stunning floorplan starting at 2820 sq ft. The Kitchen boasts a large island with seating, granite or quartz countertops, and a dining Nook surrounded by windows. The main level also includes a spacious Great Room, formal Dining Room, Private Study with French doors, Powder Room, Mudroom, and welcoming Foyer. Upstairs, the Owner's Suite features double doors and 2 walk-in closets with an attached Owner's Bath. 3 additional bedrooms, a shared hall bath, and a 2nd floor Laundry Room complete the layout. For even more space, consider the optional Bonus Room above the Garage, perfect for a 5th Bedroom, second Home Office, or Play Room.Some images, videos, virtual tours shown may be from a previously built Tuskes home of similar design. Actual option ... Read More at tuskeshomes.com