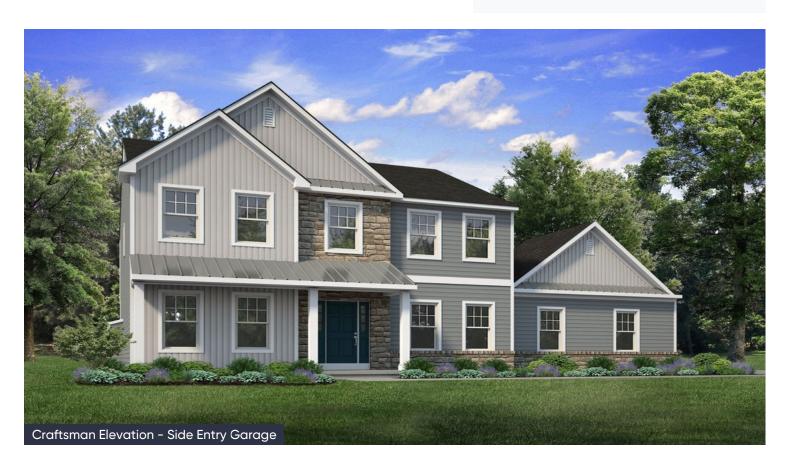

In Overlook Estates from \$829,900

PLAN DETAILS Pricing from \$829,900

# 4 Beds

🔬 2.5 Baths 🔄 2,820 Sq Ft

2 Story

2 Car Garage

Step into opulence with The Meridian, a stunning floorplan starting at 2820 sq ft. The Kitchen boasts a large island with seating, granite or quartz countertops, and a dining Nook surrounded by windows. The main level also includes a spacious Great Room, formal Dining Room, Private Study with French doors, Powder Room, Mudroom, and welcoming Foyer. Upstairs, the Owner's Suite features double doors and 2 walk-in closets with an attached Owner's Bath. 3 additional bedrooms, a shared hall bath, and a 2nd floor Laundry Room complete the layout. For even more space, consider the optional Bonus Room above the Garage, perfect for a 5th Bedroom, second Home Office, or Play Room.Some images, videos, virtual tours shown may be from a previously built Tuskes home of similar design. Actual option ... Read More at tuskeshomes.com