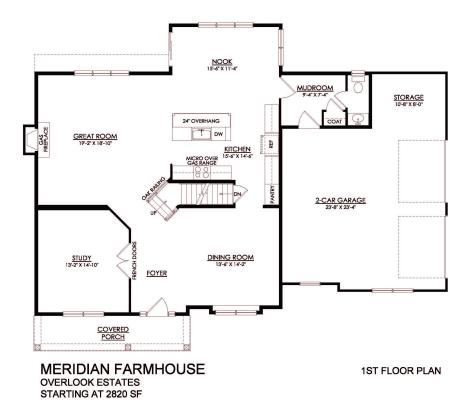

# 4 Beds

🔬 2.5 Baths 🔄 2,820 Sq Ft

2 Story

2 Car Garage

Step into opulence with The Meridian, a stunning floorplan starting at 2820 sq ft. The Kitchen boasts a large island with seating, granite or quartz countertops, and a dining Nook surrounded by windows. The main level also includes a spacious Great Room, formal Dining Room, Private Study with French doors, Powder Room, Mudroom, and welcoming Foyer. Upstairs, the Owner's Suite features double doors and 2 walk-in closets with an attached Owner's Bath. 3 additional bedrooms, a shared hall bath, and a 2nd floor Laundry Room complete the layout. For even more space, consider the optional Bonus Room above the Garage, perfect for a 5th Bedroom, second Home Office, or Play Room.Some images, videos, virtual tours shown may be from a previously built Tuskes home of similar design. Actual option ... Read More at tuskeshomes.com