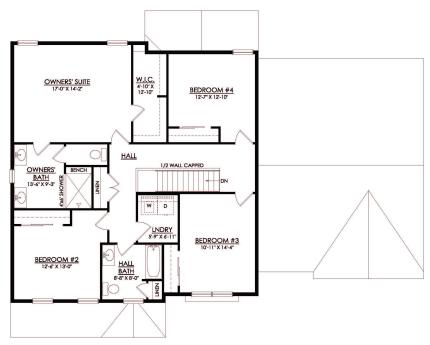

# 4 Beds

🔬 2.5 Baths 🔄 2,820 Sq Ft

2 Story

2 Car Garage

Step into opulence with The Meridian, a stunning floorplan starting at 2820 sq ft. The Kitchen boasts a large island with seating, granite or quartz countertops, and a dining Nook surrounded by windows. The main level also includes a spacious Great Room, formal Dining Room, Private Study with French doors, Powder Room, Mudroom, and welcoming Foyer. Upstairs, the Owner's Suite features double doors and 2 walk-in closets with an attached Owner's Bath. 3 additional bedrooms, a shared hall bath, and a 2nd floor Laundry Room complete the layout. For even more space, consider the optional Bonus Room above the Garage, perfect for a 5th Bedroom, second Home Office, or Play Room.Some images, videos, virtual tours shown may be from a previously built Tuskes home of similar design. Actual option ... Read More at tuskeshomes.com

In Overlook Estates from \$829,900

MERIDIAN CRAFTSMAN OVERLOOK ESTATES STARTING AT 2849 SF

2ND FLOOR PLAN

In Overlook Estates from \$829,900

MERIDIAN FARMHOUSE OVERLOOK ESTATES STARTING AT 2820 SF

2ND FLOOR PLAN