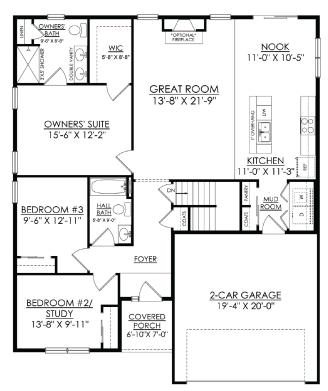

## HOME DETAILS

A 3 Beds

📤 2.0 Baths 🔄 1,530 Sq Ft

4 1Story

2 Car Garage

Discover the ultimate home sweet home with the Pinehurst! This cozy ranch-style floor plan is perfect for those seeking a stressfree lifestyle. The open-concept design is both efficient and inviting, making it the perfect space for hosting guests and enjoying quality time with loved ones. The Kitchen, with its island and overhang, is not only functional, but it's also the perfect place ... Read More at tuskeshomes.com

## **HOME FEATURES**

3 Bedrooms

2 Bathrooms

2-Car Garage

1530 Square Feet

Ranch Style Floor Plan

**Granite Kitchen Countertops** 

Stainless Steel Range/Oven, Microwave, and Dishwasher

Mudroom

Private Owner's Suite

## 501 LIVE OAK DRIVE #53

White Haven, PA 18661

PINEHURST TRADITIONAL GOLDEN OAKS STARTING AT 1530 SF PLAN IS SHOWN WITH OPTIONAL FIREPLACE