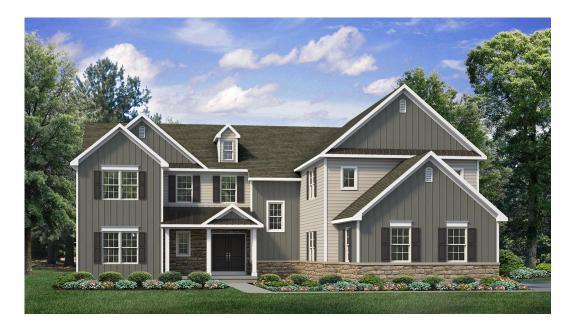

### 1901 Meadows Road #46 Bethlehem, PA 18015

#### **HOME DETAILS**

📇 5 Beds 🖺 5.5 Baths 🖫 5,831 Sq Ft

2 Story

a Car Garage

The Maverick is an architectural gem that embodies modern farmhouse style with its spacious 5,800+ sq ft. floor plan. Perfect for multigenerational living, this home boasts multiple common areas and bedrooms on both floors, allowing for maximum comfort and convenience. Its sleek, contemporary design seamlessly integrates function and style, making it the perfect place for families to cr... Read More at tuskeshomes.com