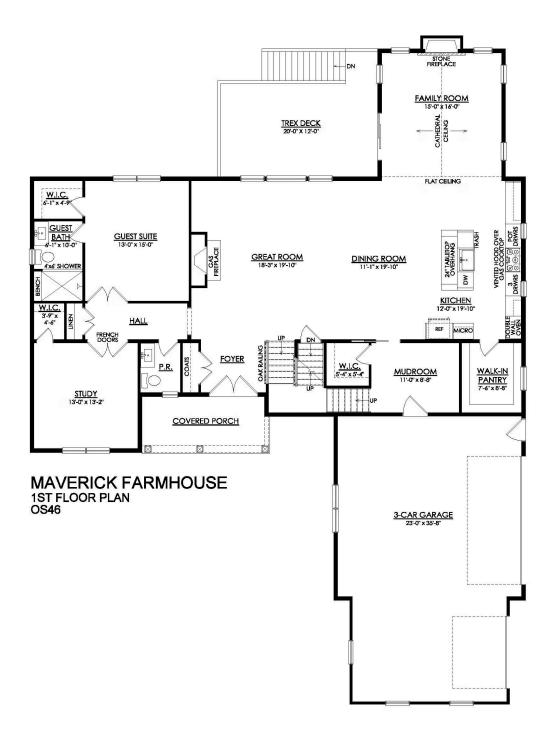

#### **HOME DETAILS**

📇 5 Beds 🖺 5.5 Baths 🖫 5,831 Sq Ft

2 Story

a Car Garage

The Maverick is an architectural gem that embodies modern farmhouse style with its spacious 5,800+ sq ft. floor plan. Perfect for multigenerational living, this home boasts multiple common areas and bedrooms on both floors, allowing for maximum comfort and convenience. Its sleek, contemporary design seamlessly integrates function and style, making it the perfect place for families to cr... Read More at tuskeshomes.com

#### **HOME FEATURES**

- 5 Bedrooms
- 5.5 Bathrooms
- 3-Car Garage
- 9' Walkout Finished Basement with Full Bath and Additional Flex Bronzed Gold Faucets in Kitchen and Bath
- 12' X 20' Trex Deck with White Vinyl Railing
- Hardie Board Siding
- Oversized 3+ Acre Homesite

- Spacious Owner's Suite with Radiant In-Floor Heating and Private Bath including Soaking Tub
- First Floor In-law Suite with Private Full Bath
- Granite Kitchen Countertops with GE Profile WIFI Double Wall Oven and GE Profile 36" Built-In Gas Cooktop
- Finished 2nd Floor Game Room