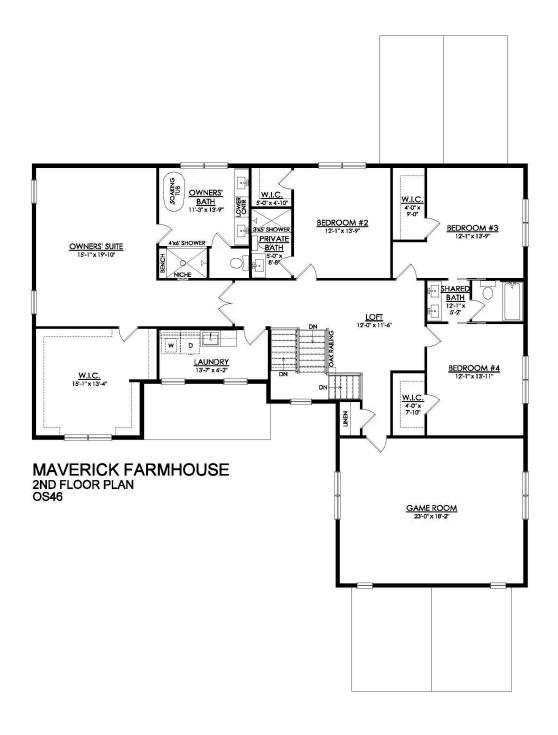

#### **HOME DETAILS**

📇 5 Beds 🖺 5.5 Baths 🖫 5,831 Sq Ft

2 Story

a Car Garage

The Maverick is an architectural gem that embodies modern farmhouse style with its spacious 5,800+ sq ft. floor plan. Perfect for multigenerational living, this home boasts multiple common areas and bedrooms on both floors, allowing for maximum comfort and convenience. Its sleek, contemporary design seamlessly integrates function and style, making it the perfect place for families to cr... Read More at tuskeshomes.com

#### **HOME FEATURES**

- 5 Bedrooms
- 5.5 Bathrooms
- 3-Car Garage
- 9' Walkout Finished Basement with Full Bath and Additional Flex Bronzed Gold Faucets in Kitchen and Bath
- 12' X 20' Trex Deck with White Vinyl Railing
- Hardie Board Siding
- Oversized 3+ Acre Homesite

- Spacious Owner's Suite with Radiant In-Floor Heating and Private Bath including Soaking Tub
- First Floor In-law Suite with Private Full Bath
- Granite Kitchen Countertops with GE Profile WIFI Double Wall Oven and GE Profile 36" Built-In Gas Cooktop
- Finished 2nd Floor Game Room