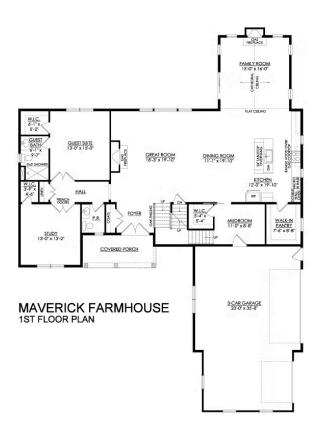

## PLAN DETAILS

Martha

New Home Specialist

The Maverick is an architectural gem that embodies modern farmhouse style with its spacious 4100 sq ft. floor plan. Ideal for multigenerational living, this home boasts multiple common areas and bedrooms on both floors, allowing for maximum comfort and convenience. Its sleek, contemporary design seamlessly integrates function and style, making it the perfect place for families to create lasting memories. Step into the charming Foyer and be welcomed into its magnificent living spaces. The Kitchen features ample counter space, a large island with seating, and a walk-in Pantry. The nearby Great Room is anchored by a cozy gas fireplace, windows with backyard views, and opens to a formal Dining Room. The Family Room is a luxurious escape with cathedral ceilings, a sliding door leading to ... Read More at tuskeshomes.com