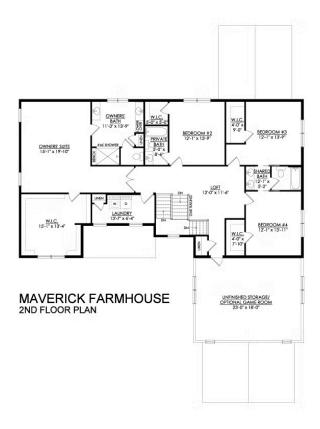

## PLAN DETAILS

Martha

New Home Specialist

The Maverick is an architectural gem that embodies modern farmhouse style with its spacious 4100 sq ft. floor plan. Ideal for multigenerational living, this home boasts multiple common areas and bedrooms on both floors, allowing for maximum comfort and convenience. Its sleek, contemporary design seamlessly integrates function and style, making it the perfect place for families to create lasting memories. Step into the charming Foyer and be welcomed into its magnificent living spaces. The Kitchen features ample counter space, a large island with seating, and a walk-in Pantry. The nearby Great Room is anchored by a cozy gas fireplace, windows with backyard views, and opens to a formal Dining Room. The Family Room is a luxurious escape with cathedral ceilings, a sliding door leading to ... Read More at tuskeshomes.com