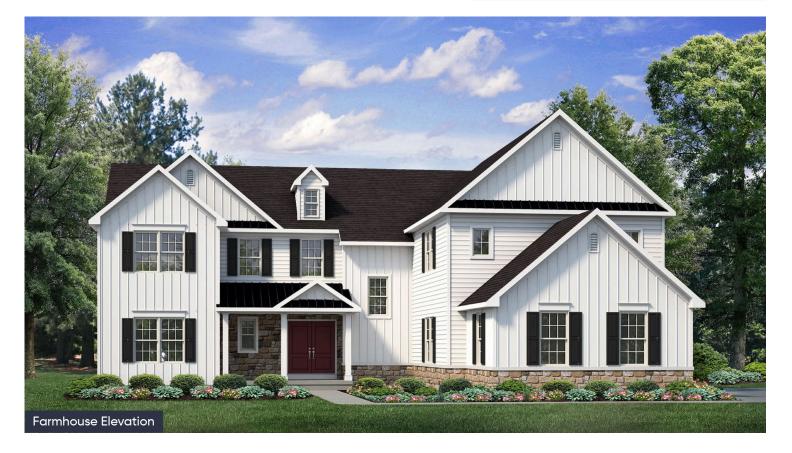

## PLAN DETAILS

Martha

New Home Specialist

The Maverick is an architectural gem that embodies modern farmhouse style with its spacious 4100 sq ft. floor plan. Ideal for multigenerational living, this home boasts multiple common areas and bedrooms on both floors, allowing for maximum comfort and convenience. Its sleek, contemporary design seamlessly integrates function and style, making it the perfect place for families to create lasting memories. Step into the charming Foyer and be welcomed into its magnificent living spaces. The Kitchen features ample counter space, a large island with seating, and a walk-in Pantry. The nearby Great Room is anchored by a cozy gas fireplace, windows with backyard views, and opens to a formal Dining Room. The Family Room is a luxurious escape with cathedral ceilings, a sliding door leading to ... Read More at tuskeshomes.com