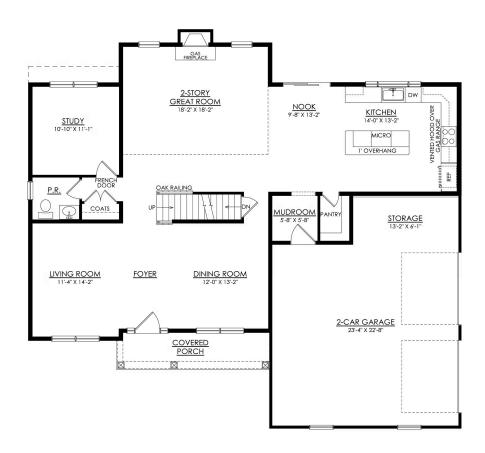

## Breckenridge Grande Floor Plan

New Home Specialist

In The Enclave at Bushkill from \$829,900

BRECKENRIDGE GRANDE FARMHOUSE 1ST FLOOR PLAN HERITAGE

Martha

New Home Specialist

In The Enclave at Bushkill from \$829,900