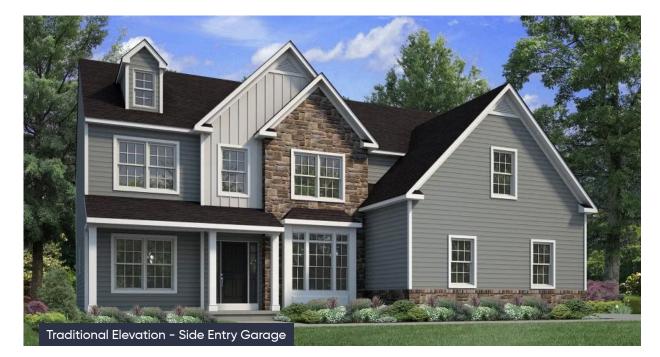

## Breckenridge Grande Floor Plan

In The Enclave at Bushkill from \$829,900

## PLAN DETAILS

Pricing from \$829,900

4 Beds 13.5 Baths In 3,124 Sq Ft
2 Story In 2 Car Garage

Martha

New Home Specialist

Experience luxury living the Breckenridge Grande, offering over 3000 sq ft of living space. Entertain in the stunning 2-story Great Room or relax in the nearby Living Room. The enormous kitchen features ample counter space and storage, with several configuration options to fit your lifestyle. The Dining Room is perfect for formal dinners while the Study offers a quiet place to work from home. The spacious Owner's Suite is located on the second floor and includes it's own Sitting Area and full Bathroom for ultimate privacy. An additional bedroom with an ensuite Bath is perfect for a guest suite or anyone in your family that needs a little more privacy. 2 more spacious bedrooms share a hall Bath, with a convenient 2nd floor Laundry Room nearby.Some images, videos, virtual tours shown ma ... Read More at tuskeshomes.com