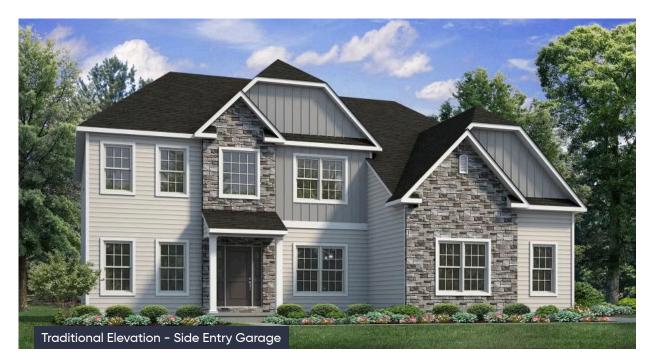

## **Churchill** Floor Plan

In The Enclave at Bushkill from \$799,900

## PLAN DETAILS

Pricing from \$799,900

4 Beds 2.5 Baths In 3,060 Sq Ft
2 Story In 2 Car Garage

Martha

New Home Specialist

Discover the perfect family home in The Churchill! This beauty offers over 3000 sq ft of living space of elegance and comfort. The 2story Great Room sets the tone of this open-concept floorplan, while the living room provides a warm and inviting space for gatherings. The gourmet Kitchen, complete with Dining Nook leading to the backyard, is a chef's dream with ample countertop space and a large island with room for seating. A formal dining room and study complete the main level. The second floor boasts a luxurious Owner's Suite with private Bath. Three additional Bedrooms, a shared hall Bath, and a conveniently located 2nd floor Laundry Room can also be found upstairs.Some images, videos, virtual tours shown may be from a previously built Tuskes home of similar design. Actual options ... Read More at tuskeshomes.com