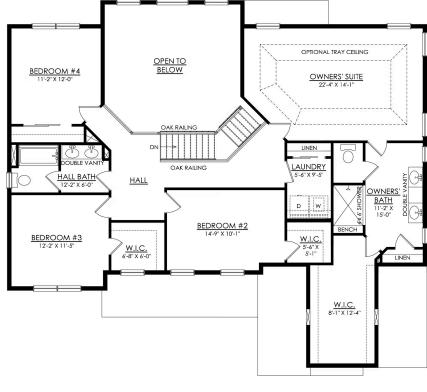

## CHURCHILL FARMHOUSE 1ST FLOOR PLAN HERITAGE

New Home Specialist

CHURCHILL FARMHOUSE 2ND FLOOR PLAN HERITAGE

## PLAN DETAILS

Pricing from \$799,900

4 Beds 2.5 Baths In 3,060 Sq Ft
2 Story In 2 Car Garage

Martha

New Home Specialist

Discover the perfect family home in The Churchill! This beauty offers over 3000 sq ft of living space of elegance and comfort. The 2story Great Room sets the tone of this open-concept floorplan, while the living room provides a warm and inviting space for gatherings. The gourmet Kitchen, complete with Dining Nook leading to the backyard, is a chef's dream with ample countertop space and a large island with room for seating. A formal dining room and study complete the main level. The second floor boasts a luxurious Owner's Suite with private Bath. Three additional Bedrooms, a shared hall Bath, and a conveniently located 2nd floor Laundry Room can also be found upstairs.Some images, videos, virtual tours shown may be from a previously built Tuskes home of similar design. Actual options ... Read More at tuskeshomes.com