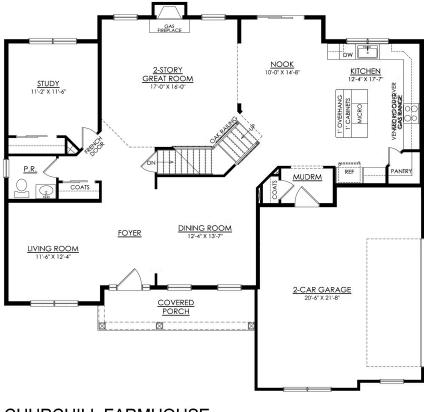

## CHURCHILL FARMHOUSE 1ST FLOOR PLAN HERITAGE

New Home Specialist

CHURCHILL FARMHOUSE 2ND FLOOR PLAN HERITAGE

## PLAN DETAILS

Pricing from \$799,900

4 Beds 2.5 Baths In 3,060 Sq Ft
2 Story In 2 Car Garage

Martha

New Home Specialist

Discover the perfect family home in The Churchill! This beauty offers over 3000 sq ft of living space of elegance and comfort. The 2story Great Room sets the tone of this open-concept floorplan, while the living room provides a warm and inviting space for gatherings. The gourmet Kitchen, complete with Dining Nook leading to the backyard, is a chef's dream with ample countertop space and a large island with room for seating. A formal dining room and study complete the main level. The second floor boasts a luxurious Owner's Suite with private Bath. Three additional Bedrooms, a shared hall Bath, and a conveniently located 2nd floor Laundry Room can also be found upstairs.Some images, videos, virtual tours shown may be from a previously built Tuskes home of similar design. Actual options ... Read More at tuskeshomes.com