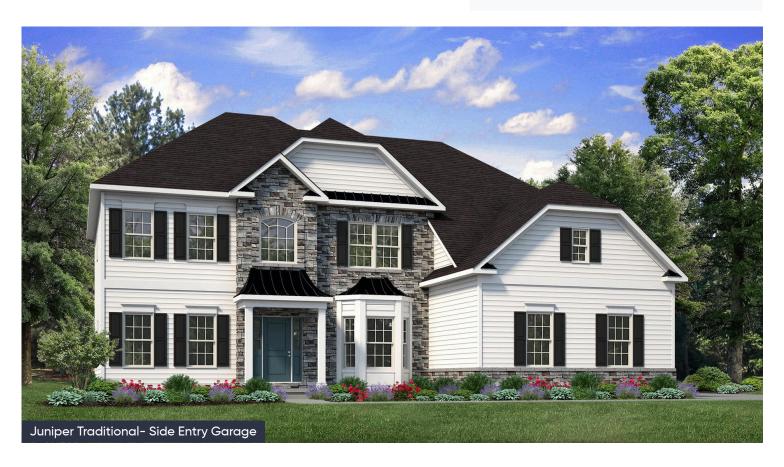

#### In The Enclave at Bushkill from \$859,900

#### **PLAN DETAILS** Pricing from \$859,900

📇 4 Beds 🖺 3.5 Baths 🖫 3,307 Sq Ft

2 Story

2 Car Garage

Elevate your lifestyle with the Juniper, offering the perfect balance of privacy and comfort for you and your family. An impressive twostory Foyer sets the tone for this home's spacious open-concept main living area. The Kitchen is a cook's dream, with an expanded island, a walk-in pantry, and a butler's pantry for serving drinks or snacks. The airy 2-story Great Room boasts a gas fireplace and plenty of windows for natural light. A private Study and Powder Room complete the 1st floor layout. Head up the open staircase to find an enormous Owner's Suite with a sitting area, a walk-in closet, and a private Owner's Bath. Additionally, a Guest Suite with its own Bath, two additional Bedrooms that share a Jack-n-Jill bath, and a convenient 2nd floor laundry room can also be found on the 2 ... Read More at tuskeshomes.com