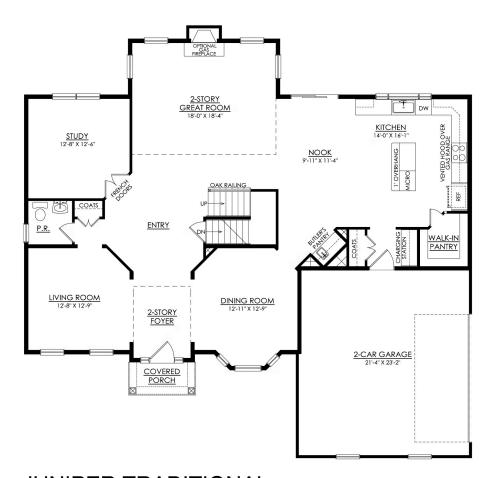

fering the perfect balance of privacy and comfort for you and your family. An impressive twostory Foyer sets the tone for this home's spacious open-concept main living area. The Kitchen is a cook's dream, with an expanded island, a walk-in pantry, and a butler's pantry for serving drinks or snacks. The airy 2-story Great Room boasts a gas fireplace and plenty of windows for natural light. A private Study and Powder Room complete the 1st floor layout. Head up the open staircase to find an enormous Owner's Suite with a sitting area, a walk-in closet, and a private Owner's Bath. Additionally, a Guest Suite with its own Bath, two additional Bedrooms that share a Jack-n-Jill bath, and a convenient 2nd floor laundry room can also be found on the 2 ... Read More at tuskeshomes.com

















JUNIPER TRADITIONAL 1ST FLOOR PLAN HERITAGE





#### In The Enclave at Bushkill from \$859,900



JUNIPER TRADITIONAL 2ND FLOOR PLAN HERITAGE