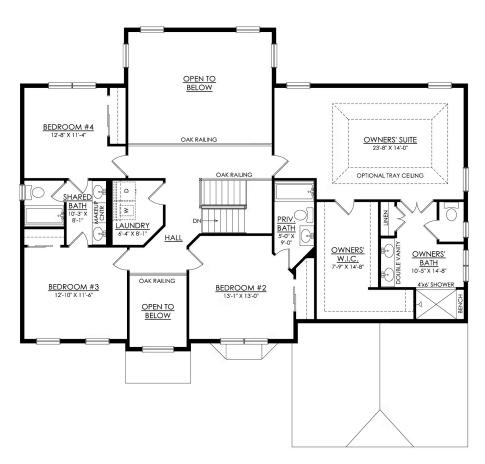

#### In The Enclave at Bushkill from \$859,900

JUNIPER TRADITIONAL 2ND FLOOR PLAN HERITAGE