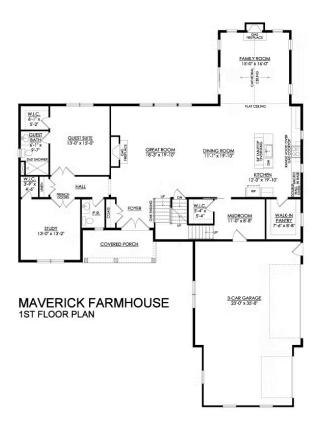

#### **PLAN DETAILS** Pricing from \$939,900

📇 5 Beds 🗐 4.5 Baths 🖫 4,133 Sq Ft

2 Story

a Car Garage

The Maverick is an architectural gem that embodies modern farmhouse style with its spacious 4100 sq ft. floor plan. Ideal for multi-generational living, this home boasts multiple common areas and bedrooms on both floors, allowing for maximum comfort and convenience. Its sleek, contemporary design seamlessly integrates function and style, making it the perfect place for families to create lasting memories. Step into the charming Foyer and be welcomed into its magnificent living spaces. The Kitchen features ample counter space, a large island with seating, and a walk-in Pantry. The nearby Great Room is anchored by a cozy gas fireplace, windows with backyard views, and opens to a formal Dining Room. The Family Room is a luxurious escape with cathedral ceilings, a sliding door leading to ... Read More at tuskeshomes.com

#### **PLAN FEATURES**

5 Bedrooms

4.5 Bathrooms

3-Car Garage

Starting from 4,133 Square Feet

Open Concept 1st Floor Living Space

Cathedral Ceiling in Family Room