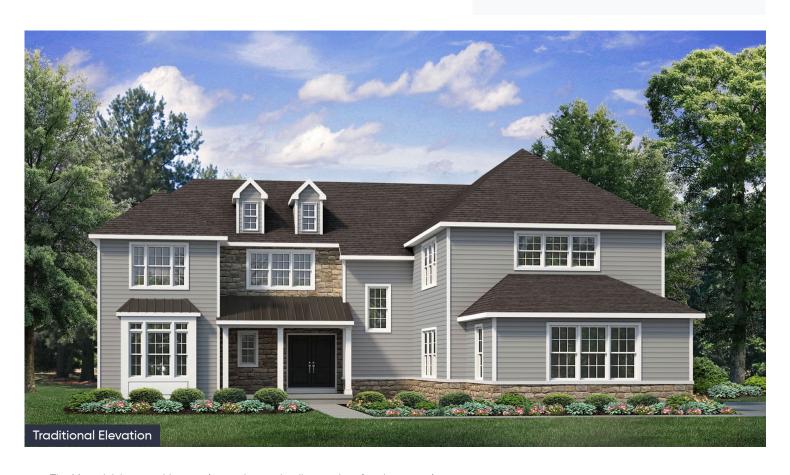

#### **PLAN DETAILS** Pricing from \$939,900

📇 5 Beds 🗐 4.5 Baths 🖫 4,133 Sq Ft

2 Story

a Car Garage

The Maverick is an architectural gem that embodies modern farmhouse style with its spacious 4100 sq ft. floor plan. Ideal for multi-generational living, this home boasts multiple common areas and bedrooms on both floors, allowing for maximum comfort and convenience. Its sleek, contemporary design seamlessly integrates function and style, making it the perfect place for families to create lasting memories. Step into the charming Foyer and be welcomed into its magnificent living spaces. The Kitchen features ample counter space, a large island with seating, and a walk-in Pantry. The nearby Great Room is anchored by a cozy gas fireplace, windows with backyard views, and opens to a formal Dining Room. The Family Room is a luxurious escape with cathedral ceilings, a sliding door leading to ... Read More at tuskeshomes.com