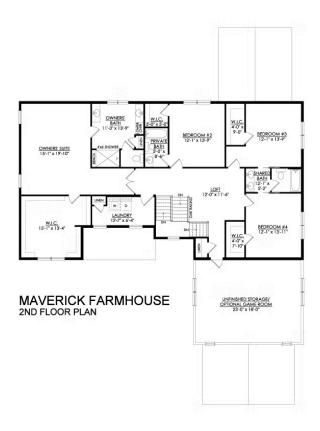

#### **PLAN DETAILS** Pricing from \$939,900

📇 5 Beds 🗐 4.5 Baths 🖫 4,133 Sq Ft

2 Story

a Car Garage

The Maverick is an architectural gem that embodies modern farmhouse style with its spacious 4100 sq ft. floor plan. Ideal for multi-generational living, this home boasts multiple common areas and bedrooms on both floors, allowing for maximum comfort and convenience. Its sleek, contemporary design seamlessly integrates function and style, making it the perfect place for families to create lasting memories. Step into the charming Foyer and be welcomed into its magnificent living spaces. The Kitchen features ample counter space, a large island with seating, and a walk-in Pantry. The nearby Great Room is anchored by a cozy gas fireplace, windows with backyard views, and opens to a formal Dining Room. The Family Room is a luxurious escape with cathedral ceilings, a sliding door leading to ... Read More at tuskeshomes.com

#### **PLAN FEATURES**

5 Bedrooms

4.5 Bathrooms

3-Car Garage

Starting from 4,133 Square Feet

Open Concept 1st Floor Living Space

Cathedral Ceiling in Family Room