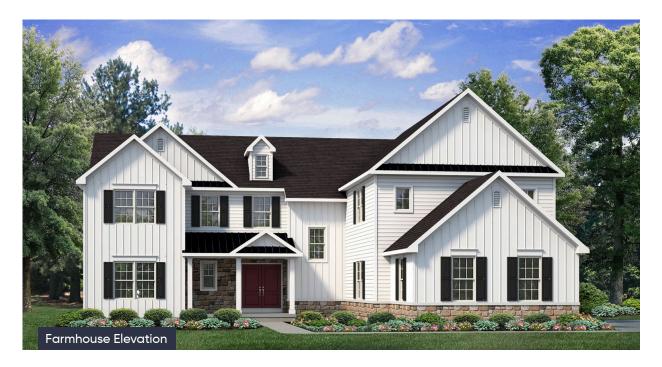

#### **PLAN DETAILS** Pricing from \$939,900

📇 5 Beds 🗐 4.5 Baths 🖫 4,133 Sq Ft

2 Story

a Car Garage

The Maverick is an architectural gem that embodies modern farmhouse style with its spacious 4100 sq ft. floor plan. Ideal for multi-generational living, this home boasts multiple common areas and bedrooms on both floors, allowing for maximum comfort and convenience. Its sleek, contemporary design seamlessly integrates function and style, making it the perfect place for families to create lasting memories. Step into the charming Foyer and be welcomed into its magnificent living spaces. The Kitchen features ample counter space, a large island with seating, and a walk-in Pantry. The nearby Great Room is anchored by a cozy gas fireplace, windows with backyard views, and opens to a formal Dining Room. The Family Room is a luxurious escape with cathedral ceilings, a sliding door leading to ... Read More at tuskeshomes.com