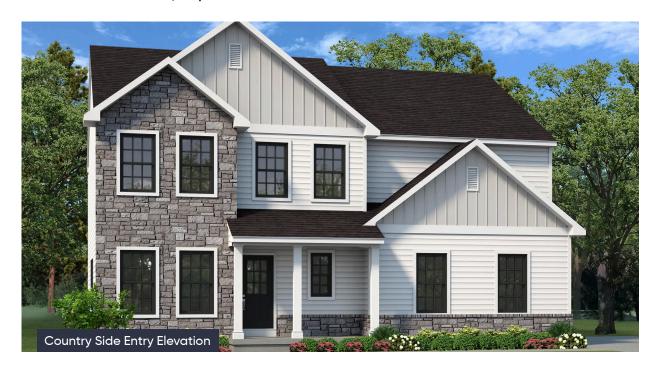

#### In The Enclave at Bushkill from \$749,900

#### **PLAN DETAILS** Pricing from \$749,900

📇 4 Beds 🖺 2.5 Baths 🖫 2,648 Sq Ft

2 Story

2 Car Garage

Designed with functionality in mind, the Morgan features a flowing, openconcept Kitchen, Dining Nook, and Great Room that are the heart of this home. As you enter through the 2 Car Garage, you'll find a Mudroom that's perfect for dropping off items like shoes, coats, or anything else you'd prefer to store. Just beyond, the expansive main living area awaits. Windows line the wall of the Great Room, and just beyond is a beautiful Kitchen that will please the pickiest of home chefs. A Foyer, Study, Dining Room/Flex Space, and Powder Room round out the first floor of this gorgeous home. Upstairs you'll find a large Owner's Suite with two walk-in closets and a private Owner's Bath that's perfect for getting away from it all. The remaining three Bedrooms all have their own walk-in closets and sh ... Read More at tuskeshomes.com

# In The Enclave at Bushkill from \$749,900