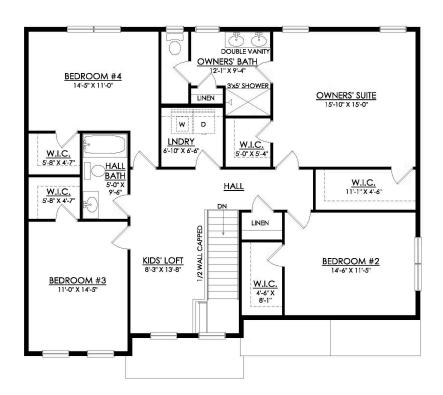

### In The Enclave at Bushkill from \$749,900

MORGAN COUNTRY STARTING AT 2648 SF MAPLE STREET AT GREENLEAF

2ND FLOOR PLAN

In The Enclave at Bushkill from \$749,900

In The Enclave at Bushkill from \$749,900

#### **PLAN DETAILS** Pricing from \$749,900

📇 4 Beds 🖺 2.5 Baths 🖫 2,648 Sq Ft

2 Story

2 Car Garage

Designed with functionality in mind, the Morgan features a flowing, openconcept Kitchen, Dining Nook, and Great Room that are the heart of this home. As you enter through the 2 Car Garage, you'll find a Mudroom that's perfect for dropping off items like shoes, coats, or anything else you'd prefer to store. Just beyond, the expansive main living area awaits. Windows line the wall of the Great Room, and just beyond is a beautiful Kitchen that will please the pickiest of home chefs. A Foyer, Study, Dining Room/Flex Space, and Powder Room round out the first floor of this gorgeous home. Upstairs you'll find a large Owner's Suite with two walk-in closets and a private Owner's Bath that's perfect for getting away from it all. The remaining three Bedrooms all have their own walk-in closets and sh ... Read More at tuskeshomes.com

#### **PLAN FEATURES**

4 Bedrooms

2.5 Bathrooms

2-Car Garage

Starting from 2,648 Sq. Ft

2nd Floor Owner's Suite with Two Walk-In

Closets and Private Bath

Granite or Quartz Countertops