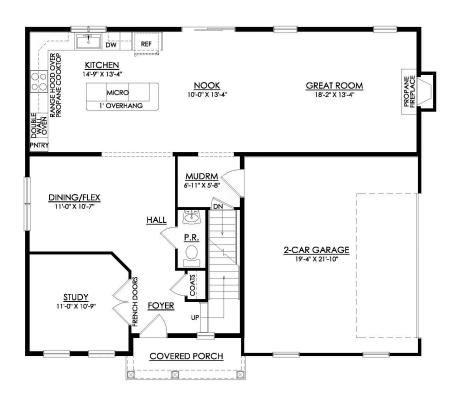

### In The Enclave at Bushkill from \$749,900

MORGAN COUNTRY STARTING AT 2648 SF MAPLE STREET AT GREENLEAF

**1ST FLOOR PLAN** 

#### **PLAN DETAILS** Pricing from \$749,900

📇 4 Beds 🖺 2.5 Baths 🖫 2,648 Sq Ft

2 Story

2 Car Garage

Designed with functionality in mind, the Morgan features a flowing, openconcept Kitchen, Dining Nook, and Great Room that are the heart of this home. As you enter through the 2 Car Garage, you'll find a Mudroom that's perfect for dropping off items like shoes, coats, or anything else you'd prefer to store. Just beyond, the expansive main living area awaits. Windows line the wall of the Great Room, and just beyond is a beautiful Kitchen that will please the pickiest of home chefs. A Foyer, Study, Dining Room/Flex Space, and Powder Room round out the first floor of this gorgeous home. Upstairs you'll find a large Owner's Suite with two walk-in closets and a private Owner's Bath that's perfect for getting away from it all. The remaining three Bedrooms all have their own walk-in closets and sh ... Read More at tuskeshomes.com

#### **PLAN FEATURES**

4 Bedrooms

2.5 Bathrooms

2-Car Garage

Starting from 2,648 Sq. Ft

2nd Floor Owner's Suite with Two Walk-In

Closets and Private Bath

Granite or Quartz Countertops