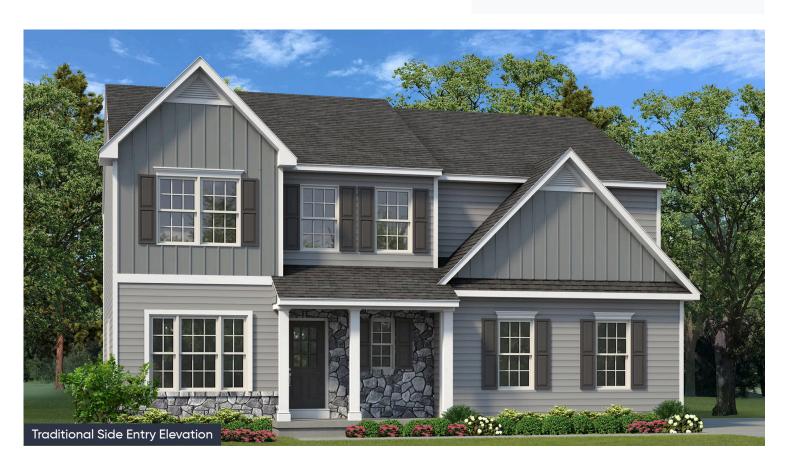

#### In The Enclave at Bushkill from \$749,900

#### **PLAN DETAILS** Pricing from \$749,900

📇 4 Beds 🖺 2.5 Baths 🖫 2,648 Sq Ft

2 Story

2 Car Garage

Designed with functionality in mind, the Morgan features a flowing, openconcept Kitchen, Dining Nook, and Great Room that are the heart of this home. As you enter through the 2 Car Garage, you'll find a Mudroom that's perfect for dropping off items like shoes, coats, or anything else you'd prefer to store. Just beyond, the expansive main living area awaits. Windows line the wall of the Great Room, and just beyond is a beautiful Kitchen that will please the pickiest of home chefs. A Foyer, Study, Dining Room/Flex Space, and Powder Room round out the first floor of this gorgeous home. Upstairs you'll find a large Owner's Suite with two walk-in closets and a private Owner's Bath that's perfect for getting away from it all. The remaining three Bedrooms all have their own walk-in closets and sh ... Read More at tuskeshomes.com

# In The Enclave at Bushkill from \$749,900