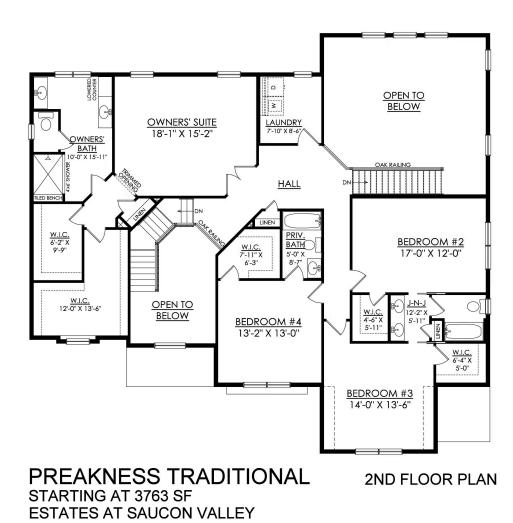

## PLAN DETAILS

Pricing from \$899,900

4 Beds 1.5 Baths In 3,763 Sq Ft
2 Story In 3 Car Garage

Martha

New Home Specialist

The Preakness floor plan offers a magnificent layout with over 3,700 sq ft of luxurious space. Step into the awe-inspiring two-story Foyer and Great Room, each with its own staircase. The Kitchen features a stunning island complete with an overhang bar that's perfect for entertaining. The walk-in Pantry and optional butler's pantry are within an arm's reach and ready to store all your culinary essentials. The adjacent dining Nook includes a sliding patio door that opens to the backyard, inviting the outdoors in for al fresco dining and unforgettable memories. A formal Dining Room, Living Room, private Study, and Powder Room complete the main living areas of this home.Upstairs, enjoy peace and quiet in the private Owner's Suite that features a dressing area, spacious walk-in closets, and a ... Read More at tuskeshomes.com