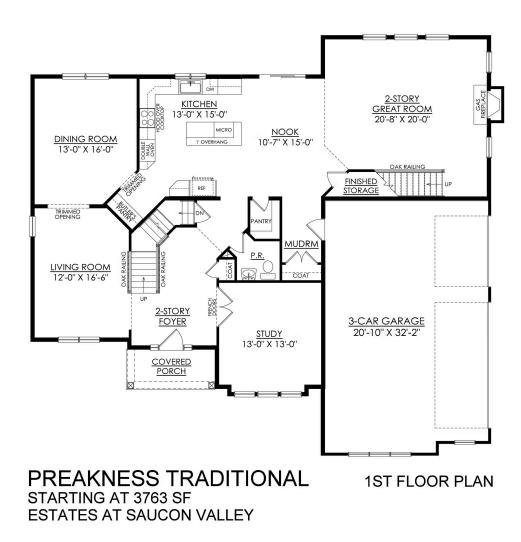

## PLAN DETAILS

Pricing from \$899,900

4 Beds 1.5 Baths In 3,763 Sq Ft
2 Story In 3 Car Garage

Martha

New Home Specialist

The Preakness floor plan offers a magnificent layout with over 3,700 sq ft of luxurious space. Step into the awe-inspiring two-story Foyer and Great Room, each with its own staircase. The Kitchen features a stunning island complete with an overhang bar that's perfect for entertaining. The walk-in Pantry and optional butler's pantry are within an arm's reach and ready to store all your culinary essentials. The adjacent dining Nook includes a sliding patio door that opens to the backyard, inviting the outdoors in for al fresco dining and unforgettable memories. A formal Dining Room, Living Room, private Study, and Powder Room complete the main living areas of this home.Upstairs, enjoy peace and quiet in the private Owner's Suite that features a dressing area, spacious walk-in closets, and a ... Read More at tuskeshomes.com