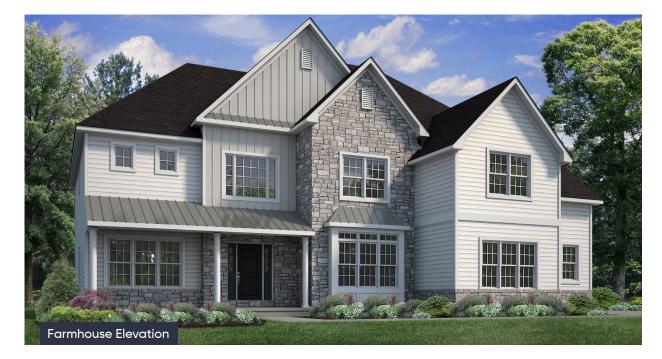

## PLAN DETAILS

Pricing from \$899,900

4 Beds 1.5 Baths In 3,763 Sq Ft
2 Story In 3 Car Garage

Martha

New Home Specialist

The Preakness floor plan offers a magnificent layout with over 3,700 sq ft of luxurious space. Step into the awe-inspiring two-story Foyer and Great Room, each with its own staircase. The Kitchen features a stunning island complete with an overhang bar that's perfect for entertaining. The walk-in Pantry and optional butler's pantry are within an arm's reach and ready to store all your culinary essentials. The adjacent dining Nook includes a sliding patio door that opens to the backyard, inviting the outdoors in for al fresco dining and unforgettable memories. A formal Dining Room, Living Room, private Study, and Powder Room complete the main living areas of this home.Upstairs, enjoy peace and quiet in the private Owner's Suite that features a dressing area, spacious walk-in closets, and a ... Read More at tuskeshomes.com