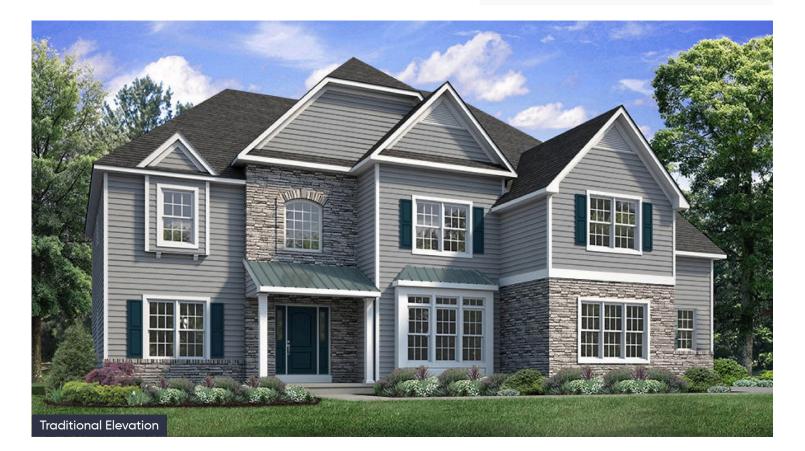

## PLAN DETAILS

Pricing from \$899,900

4 Beds 1.5 Baths In 3,763 Sq Ft
2 Story In 3 Car Garage

Martha

New Home Specialist

The Preakness floor plan offers a magnificent layout with over 3,700 sq ft of luxurious space. Step into the awe-inspiring two-story Foyer and Great Room, each with its own staircase. The Kitchen features a stunning island complete with an overhang bar that's perfect for entertaining. The walk-in Pantry and optional butler's pantry are within an arm's reach and ready to store all your culinary essentials. The adjacent dining Nook includes a sliding patio door that opens to the backyard, inviting the outdoors in for al fresco dining and unforgettable memories. A formal Dining Room, Living Room, private Study, and Powder Room complete the main living areas of this home.Upstairs, enjoy peace and quiet in the private Owner's Suite that features a dressing area, spacious walk-in closets, and a ... Read More at tuskeshomes.com