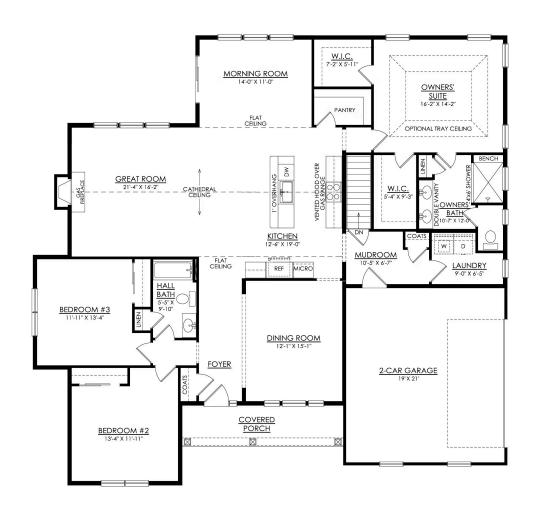

#### **PLAN DETAILS** Pricing from \$739,900

📇 3 Beds 🖺 2.0 Baths 🖫 2,283 Sq Ft

4 1 Story

a 2 Car Garage

Introducing the Rockford, an inviting Ranch home designed for both comfort and style and offers a thoughtful layout that maximizes space and functionality. At the heart of the home, the open-concept design of the Great Room and Kitchen creates a welcoming atmosphere. With a grand cathedral ceiling and a wall of windows, there is a sense of openness so that no matter how many people visit, you will never feel cramped. The Owner's Suite tucked away in the back of the home includes two spacious Walk-In Closets, as well as its own ensuite bathroom for added privacy. The Rockford also features two additional Bedrooms that offer flexibility for guests, a home office, or other uses to suit your needs. With thoughtfully designed spaces and a layout that promotes flow and functionality, t ... Read More at tuskeshomes.com

#### **PLAN FEATURES**

3 Bedrooms

2 Baths

2-Car Garage

Open Concept Great Room and Kitchen

### In The Enclave at Bushkill from \$739,900

ROCKFORD COTTAGE 1ST FLOOR PLAN HERITAGE