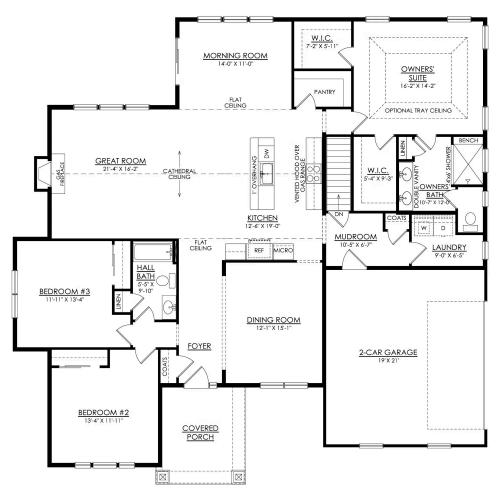

#### **PLAN DETAILS** Pricing from \$739,900

📇 3 Beds 🖺 2.0 Baths 🖫 2,283 Sq Ft

4 1 Story

a 2 Car Garage

Introducing the Rockford, an inviting Ranch home designed for both comfort and style and offers a thoughtful layout that maximizes space and functionality. At the heart of the home, the open-concept design of the Great Room and Kitchen creates a welcoming atmosphere. With a grand cathedral ceiling and a wall of windows, there is a sense of openness so that no matter how many people visit, you will never feel cramped. The Owner's Suite tucked away in the back of the home includes two spacious Walk-In Closets, as well as its own ensuite bathroom for added privacy. The Rockford also features two additional Bedrooms that offer flexibility for guests, a home office, or other uses to suit your needs. With thoughtfully designed spaces and a layout that promotes flow and functionality, t ... Read More at tuskeshomes.com

#### **PLAN FEATURES**

3 Bedrooms

2 Baths

2-Car Garage

Open Concept Great Room and Kitchen

### In The Enclave at Bushkill from \$739,900

ROCKFORD CRAFTSMAN 1ST FLOOR PLAN HERITAGE