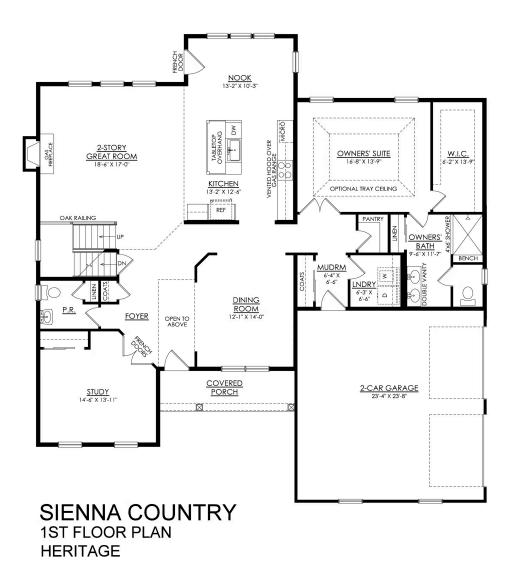

#### **PLAN DETAILS** Pricing from \$799,900

📇 4 Beds 📤 2.5 Baths 🖫 2,828 Sq Ft

2 Story

2 Car Garage

Live in luxury and style with the spacious Sienna, featuring an open-concept space that's designed for entertaining. The Kitchen boasts generous countertop space and a spacious island. Dine in elegance in the formal Dining Room or cozy Nook. The 2-story Great Room features a relaxing fireplace, making it the perfect spot to unwind or host family and friends. The private Study, separated by double doors, provides a quiet place to work or learn from home when needed. Step into the first-floor Owner's Suite, complete with a sitting area and a private bath retreat. On the second floor, there are three additional bedrooms and a shared hall bath for the family. For added flexibility, this plan also features an optional first-floor In-Law Suite, which relocates the Owner's suite upstairs. Some imag ... Read More at tuskeshomes.com