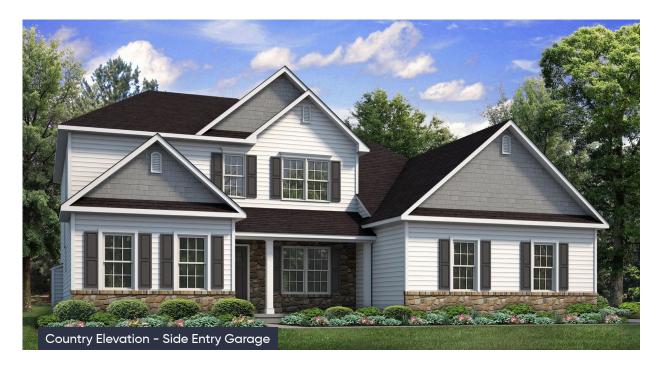

#### In The Enclave at Bushkill from \$799,900

#### **PLAN DETAILS** Pricing from \$799,900

📇 4 Beds 📤 2.5 Baths 🖫 2,828 Sq Ft

2 Story

2 Car Garage

Live in luxury and style with the spacious Sienna, featuring an open-concept space that's designed for entertaining. The Kitchen boasts generous countertop space and a spacious island. Dine in elegance in the formal Dining Room or cozy Nook. The 2-story Great Room features a relaxing fireplace, making it the perfect spot to unwind or host family and friends. The private Study, separated by double doors, provides a quiet place to work or learn from home when needed. Step into the first-floor Owner's Suite, complete with a sitting area and a private bath retreat. On the second floor, there are three additional bedrooms and a shared hall bath for the family. For added flexibility, this plan also features an optional first-floor In-Law Suite, which relocates the Owner's suite upstairs. Some imag ... Read More at tuskeshomes.com