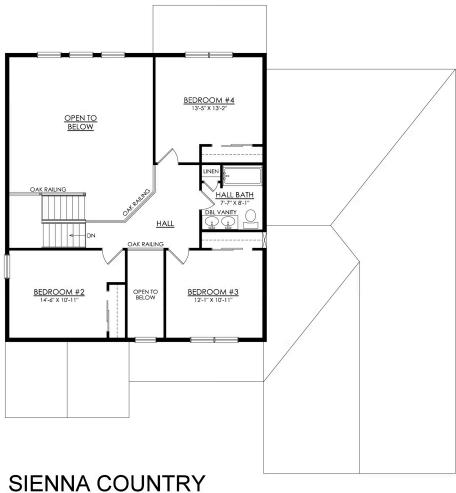

#### In The Enclave at Bushkill from \$799,900

SIENNA COUNTRY 2ND FLOOR PLAN HERITAGE