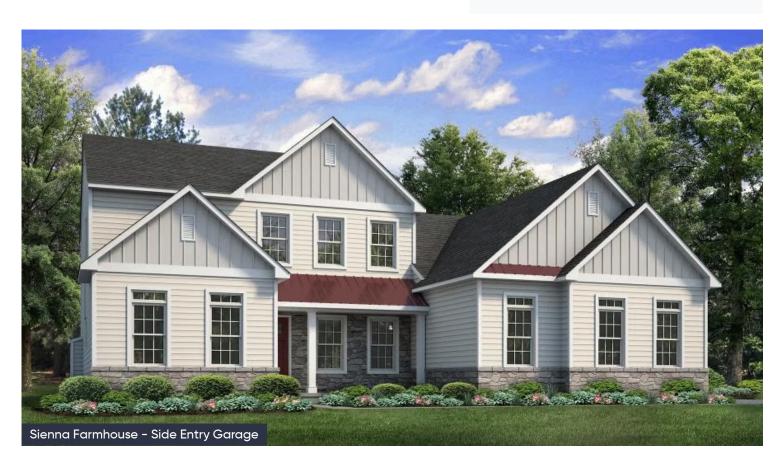

#### In The Enclave at Bushkill from \$799,900

#### **PLAN DETAILS** Pricing from \$799,900

📇 4 Beds 📤 2.5 Baths 🖫 2,828 Sq Ft

2 Story

2 Car Garage

Live in luxury and style with the spacious Sienna, featuring an open-concept space that's designed for entertaining. The Kitchen boasts generous countertop space and a spacious island. Dine in elegance in the formal Dining Room or cozy Nook. The 2-story Great Room features a relaxing fireplace, making it the perfect spot to unwind or host family and friends. The private Study, separated by double doors, provides a quiet place to work or learn from home when needed. Step into the first-floor Owner's Suite, complete with a sitting area and a private bath retreat. On the second floor, there are three additional bedrooms and a shared hall bath for the family. For added flexibility, this plan also features an optional first-floor In-Law Suite, which relocates the Owner's suite upstairs. Some imag ... Read More at tuskeshomes.com