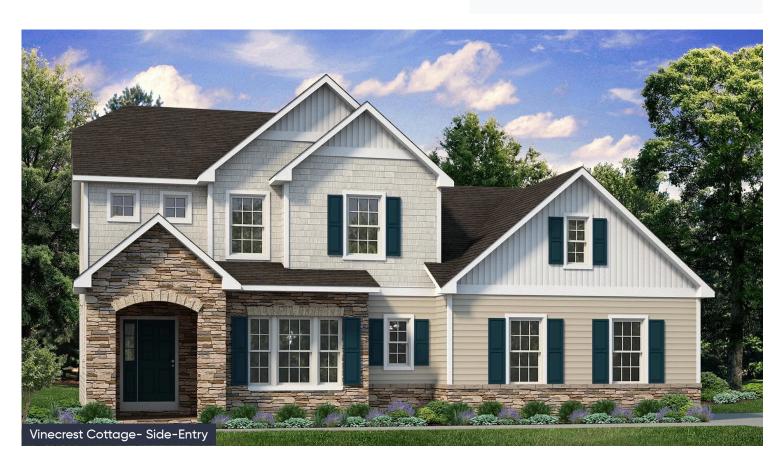

#### **PLAN DETAILS** Pricing from \$759,900

📇 4 Beds 🖨 2.5 Baths 🖫 2,700 Sq Ft

2 Story

2 Car Garage

The Vinecrest floor plan features an open-concept layout, ideal for entertaining family and friends. The Kitchen includes an island with an overhang and a convenient walk-in pantry for your organizational needs. Connected to the kitchen is the Dining Room, as well as the spacious Great Room, which features a gas fireplace for cozy nights at home. The entire first floor is filled with natural light from the walls of windows, creating a beautiful and inviting space to call home. Upon entering this home through the Foyer, you'll find a private Study through elegant double French doors, a coat closet, and a Powder Room. Just off the Two-Car Garage is the spacious Laundry Room with plenty of room for organizing cleaning supplies or anything you'd prefer to keep out of sight. This plan's Owner's S... Read More at tuskeshomes.com

In The Enclave at Bushkill from \$759,900

VINECREST COTTAGE
1ST FLOOR PLAN

VINECREST COTTAGE 2ND FLOOR PLAN