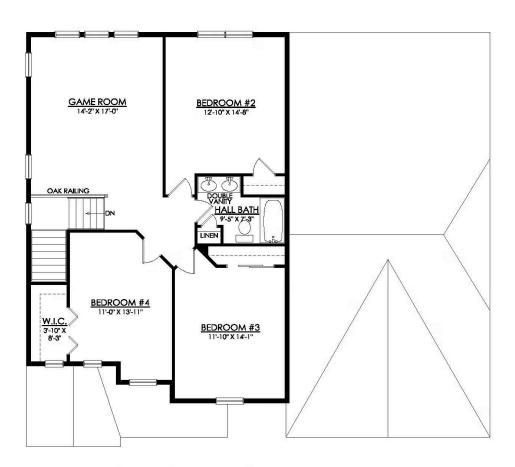

#### **PLAN DETAILS** Pricing from \$759,900

📇 4 Beds 🖨 2.5 Baths 🖫 2,700 Sq Ft

2 Story

2 Car Garage

The Vinecrest floor plan features an open-concept layout, ideal for entertaining family and friends. The Kitchen includes an island with an overhang and a convenient walk-in pantry for your organizational needs. Connected to the kitchen is the Dining Room, as well as the spacious Great Room, which features a gas fireplace for cozy nights at home. The entire first floor is filled with natural light from the walls of windows, creating a beautiful and inviting space to call home. Upon entering this home through the Foyer, you'll find a private Study through elegant double French doors, a coat closet, and a Powder Room. Just off the Two-Car Garage is the spacious Laundry Room with plenty of room for organizing cleaning supplies or anything you'd prefer to keep out of sight. This plan's Owner's S... Read More at tuskeshomes.com

In The Enclave at Bushkill from \$759,900

VINECREST COTTAGE
1ST FLOOR PLAN

VINECREST COTTAGE 2ND FLOOR PLAN