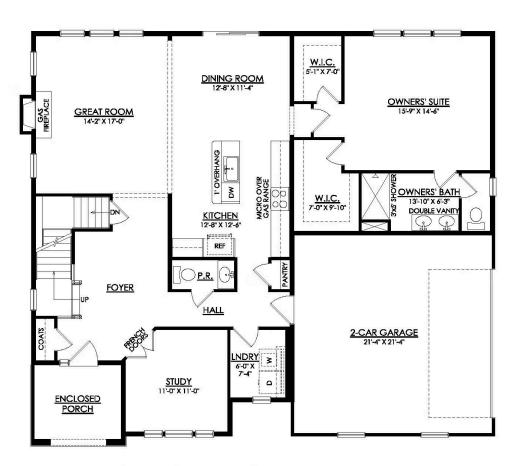

#### **PLAN DETAILS** Pricing from \$759,900

📇 4 Beds 🖨 2.5 Baths 🖫 2,700 Sq Ft

2 Story

2 Car Garage

The Vinecrest floor plan features an open-concept layout, ideal for entertaining family and friends. The Kitchen includes an island with an overhang and a convenient walk-in pantry for your organizational needs. Connected to the kitchen is the Dining Room, as well as the spacious Great Room, which features a gas fireplace for cozy nights at home. The entire first floor is filled with natural light from the walls of windows, creating a beautiful and inviting space to call home. Upon entering this home through the Foyer, you'll find a private Study through elegant double French doors, a coat closet, and a Powder Room. Just off the Two-Car Garage is the spacious Laundry Room with plenty of room for organizing cleaning supplies or anything you'd prefer to keep out of sight. This plan's Owner's S... Read More at tuskeshomes.com

In The Enclave at Bushkill from \$759,900

VINECREST COTTAGE
1ST FLOOR PLAN

VINECREST COTTAGE 2ND FLOOR PLAN