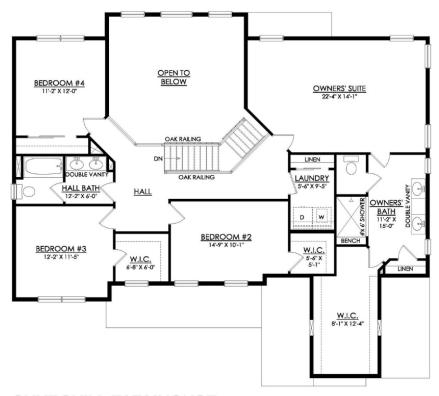

# 4 Beds

🔬 2.5 Baths 🔄 3,060 Sq Ft

2 Story

2 Car Garage

Discover the perfect family home in The Churchill! This beauty offers over 3000 sq ft of living space of elegance and comfort. The 2-story Great Room sets the tone of this open-concept floorplan, while the living room provides a warm and inviting space for gatherings. The gourmet Kitchen, complete with Dining Nook leading to the backyard, is a chef's dream with ample countertop space and a large island with room for seating. A formal dining room and study complete the main level. The second floor boasts a luxurious Owner's Suite with private Bath. Three additional Bedrooms, a shared hall Bath, and a conveniently located 2nd floor Laundry Room can also be found upstairs. Some images, videos, virtual tours shown may be from a previously built Tuskes home of similar design. Actual options ... Read More at tuskeshomes.com

CHURCHILL TRADITIONAL STARTING AT 3110 SF ESTATES AT SAUCON VALLEY 1ST FLOOR PLAN

In Estates at Saucon Valley from \$843,900

CHURCHILL TRADITIONAL STARTING AT 3110 SF ESTATES AT SAUCON VALLEY

2ND FLOOR PLAN