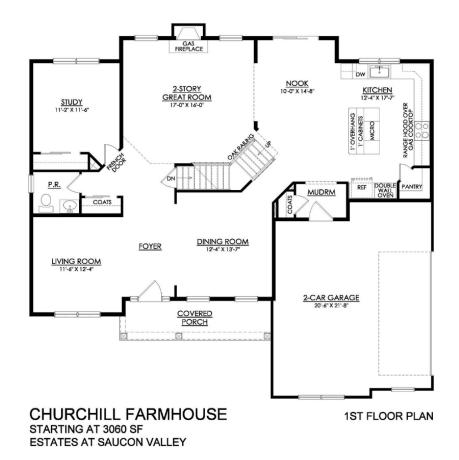

# 4 Beds

🔬 2.5 Baths 🔄 3,060 Sq Ft

2 Story

2 Car Garage

Discover the perfect family home in The Churchill! This beauty offers over 3000 sq ft of living space of elegance and comfort. The 2-story Great Room sets the tone of this open-concept floorplan, while the living room provides a warm and inviting space for gatherings. The gourmet Kitchen, complete with Dining Nook leading to the backyard, is a chef's dream with ample countertop space and a large island with room for seating. A formal dining room and study complete the main level. The second floor boasts a luxurious Owner's Suite with private Bath. Three additional Bedrooms, a shared hall Bath, and a conveniently located 2nd floor Laundry Room can also be found upstairs. Some images, videos, virtual tours shown may be from a previously built Tuskes home of similar design. Actual options ... Read More at tuskeshomes.com

In Estates at Saucon Valley from \$843,900

In Estates at Saucon Valley from \$843,900

In Estates at Saucon Valley from \$843,900

CHURCHILL FARMHOUSE STARTING AT 3060 SF ESTATES AT SAUCON VALLEY

In Estates at Saucon Valley from \$843,900