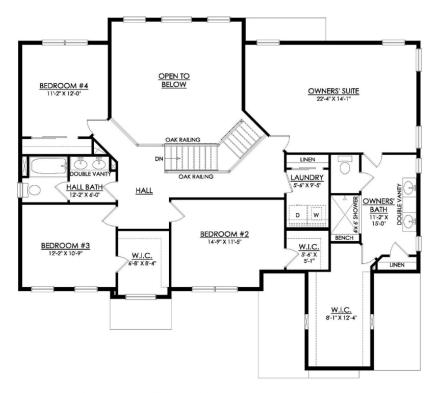

CHURCHILL TRADITIONAL STARTING AT 3110 SF ESTATES AT SAUCON VALLEY 1ST FLOOR PLAN

In Estates at Saucon Valley from \$843,900

CHURCHILL TRADITIONAL STARTING AT 3110 SF ESTATES AT SAUCON VALLEY

2ND FLOOR PLAN