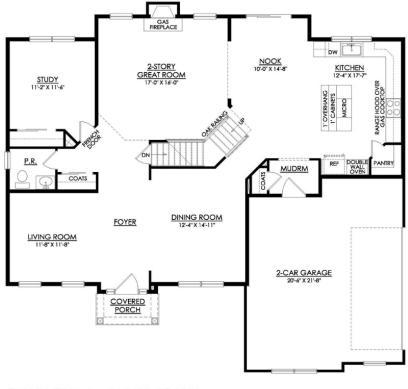

CHURCHILL TRADITIONAL STARTING AT 3110 SF ESTATES AT SAUCON VALLEY 1ST FLOOR PLAN

In Estates at Saucon Valley from \$843,900

CHURCHILL TRADITIONAL STARTING AT 3110 SF ESTATES AT SAUCON VALLEY

2ND FLOOR PLAN