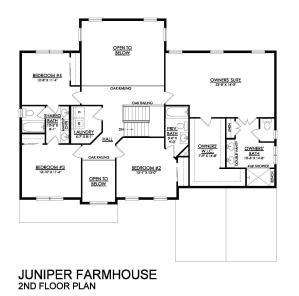

cook's dream, with an expanded island, a walk-in pantry, and a butler's

enormous Owner's Suite with sitting area, a walk-in closets, and private

room can also be found on the 2nd ... Read More at tuskeshomes.com

Owner's Bath. Additionally, a Guest Suite with its own Bath, two additional

Bedrooms that share a Jack-n-Jill bath, and a convenient 2nd floor laundry

Farmhouse Elevation - Side Entry Garage

Martha

New Home Specialist

In Estates at Saucon Valley from \$874,900

JUNIPER FARMHOUSE

Martha

New Home Specialist

In Estates at Saucon Valley from \$874,900