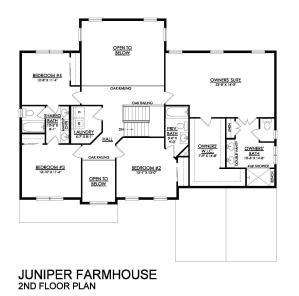

fireplace and plenty of windows for natural light. A private Study and Powder Room complete the 1st floor layout. Head up the open staircase to find an

and comfort for you and your family. An impressive two-story Foyer sets the tone for this home's spacious open-concept main living area. The Kitchen is a

cook's dream, with an expanded island, a walk-in pantry, and a butler's

enormous Owner's Suite with sitting area, a walk-in closets, and private

room can also be found on the 2nd ... Read More at tuskeshomes.com

Owner's Bath. Additionally, a Guest Suite with its own Bath, two additional

Bedrooms that share a Jack-n-Jill bath, and a convenient 2nd floor laundry

Farmhouse Elevation - Side Entry Garage

Martha

New Home Specialist

In Estates at Saucon Valley from \$874,900

JUNIPER FARMHOUSE

Martha

New Home Specialist

In Estates at Saucon Valley from \$874,900