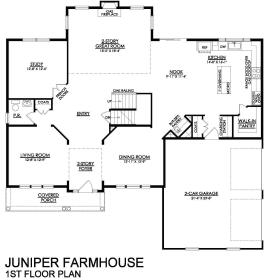

## Juniper Floor Plan

In Estates at Saucon Valley from \$874,900

Elevate your lifestyle with the Juniper, offering the perfect balance of privacy

pantry for serving drinks or snacks. The airy 2-story Great Room boasts a gas

fireplace and plenty of windows for natural light. A private Study and Powder Room complete the 1st floor layout. Head up the open staircase to find an

and comfort for you and your family. An impressive two-story Foyer sets the tone for this home's spacious open-concept main living area. The Kitchen is a

cook's dream, with an expanded island, a walk-in pantry, and a butler's

enormous Owner's Suite with sitting area, a walk-in closets, and private

room can also be found on the 2nd ... Read More at tuskeshomes.com

Martha

New Home Specialist

In Estates at Saucon Valley from \$874,900

JUNIPER FARMHOUSE

Martha

New Home Specialist

In Estates at Saucon Valley from \$874,900