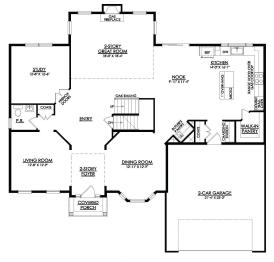

## Juniper Floor Plan

In Estates at Saucon Valley from \$874,900

Elevate your lifestyle with the Juniper, offering the perfect balance of privacy

pantry for serving drinks or snacks. The airy 2-story Great Room boasts a gas

fireplace and plenty of windows for natural light. A private Study and Powder Room complete the 1st floor layout. Head up the open staircase to find an

and comfort for you and your family. An impressive two-story Foyer sets the tone for this home's spacious open-concept main living area. The Kitchen is a

cook's dream, with an expanded island, a walk-in pantry, and a butler's

enormous Owner's Suite with sitting area, a walk-in closets, and private

room can also be found on the 2nd ... Read More at tuskeshomes.com

Martha

New Home Specialist

Martha

New Home Specialist

In Estates at Saucon Valley from \$874,900

JUNIPER TRADITIONAL 1ST FLOOR PLAN

Martha

New Home Specialist