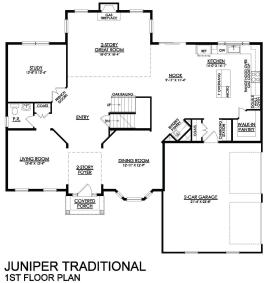

## Juniper Floor Plan

In Estates at Saucon Valley from \$874,900

Elevate your lifestyle with the Juniper, offering the perfect balance of privacy

pantry for serving drinks or snacks. The airy 2-story Great Room boasts a gas

fireplace and plenty of windows for natural light. A private Study and Powder Room complete the 1st floor layout. Head up the open staircase to find an

and comfort for you and your family. An impressive two-story Foyer sets the tone for this home's spacious open-concept main living area. The Kitchen is a

cook's dream, with an expanded island, a walk-in pantry, and a butler's

enormous Owner's Suite with sitting area, a walk-in closets, and private

room can also be found on the 2nd ... Read More at tuskeshomes.com

Martha

New Home Specialist

Martha

New Home Specialist

In Estates at Saucon Valley from \$874,900

JUNIPER TRADITIONAL 1ST FLOOR PLAN

Martha

New Home Specialist