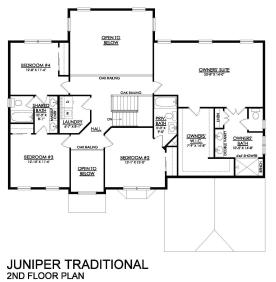

## Juniper Floor Plan

In Estates at Saucon Valley from \$874,900

Elevate your lifestyle with the Juniper, offering the perfect balance of privacy

pantry for serving drinks or snacks. The airy 2-story Great Room boasts a gas

fireplace and plenty of windows for natural light. A private Study and Powder Room complete the 1st floor layout. Head up the open staircase to find an

and comfort for you and your family. An impressive two-story Foyer sets the tone for this home's spacious open-concept main living area. The Kitchen is a

cook's dream, with an expanded island, a walk-in pantry, and a butler's

enormous Owner's Suite with sitting area, a walk-in closets, and private

room can also be found on the 2nd ... Read More at tuskeshomes.com

Owner's Bath. Additionally, a Guest Suite with its own Bath, two additional

Bedrooms that share a Jack-n-Jill bath, and a convenient 2nd floor laundry

Farmhouse Elevation - Side Entry Garage