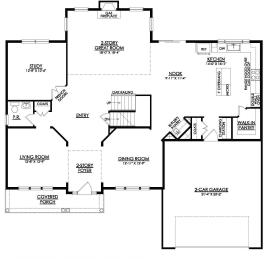

## Juniper Floor Plan

In Estates at Saucon Valley from \$874,900

Elevate your lifestyle with the Juniper, offering the perfect balance of privacy

pantry for serving drinks or snacks. The airy 2-story Great Room boasts a gas

fireplace and plenty of windows for natural light. A private Study and Powder Room complete the 1st floor layout. Head up the open staircase to find an

and comfort for you and your family. An impressive two-story Foyer sets the tone for this home's spacious open-concept main living area. The Kitchen is a

cook's dream, with an expanded island, a walk-in pantry, and a butler's

enormous Owner's Suite with sitting area, a walk-in closets, and private

room can also be found on the 2nd ... Read More at tuskeshomes.com

Martha

New Home Specialist

Martha

New Home Specialist

In Estates at Saucon Valley from \$874,900

JUNIPER TRADITIONAL 1ST FLOOR PLAN

Martha

New Home Specialist