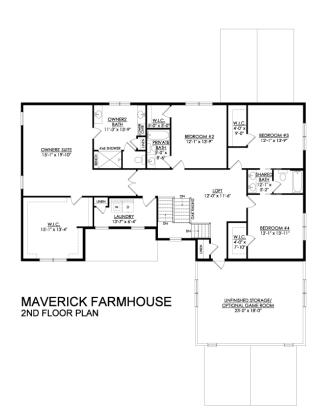

### PLAN DETAILS Pricing from \$1,049,900

🚝 5 Beds a 2 Storv

🔺 4.5 Baths 🔄 4,113 Sq Ft

3 Car Garage

Martha

New Home Specialist

The Maverick is an architectural gem that embodies modern farmhouse style with its spacious 4100 sq ft. floor plan. Ideal for multi-generational living, this home boasts multiple common areas and bedrooms on both floors, allowing for maximum comfort and convenience. Its sleek, contemporary design seamlessly integrates function and style, making it the perfect place for families to create lasting memories. Step into the charming Foyer and be welcomed into its magnificent living spaces. The Kitchen features ample counter space, a large island with seating, and a walk-in Pantry. The nearby Great Room is anchored by a cozy gas fireplace, windows with backyard views, and opens to a formal Dining Room. The Family Room is a luxurious escape with cathedral ceilings, a sliding door leading to ... Read More at tuskeshomes.com

#### PLAN FEATURES

5 Bedrooms

- 4.5 Bathrooms
- 3-Car Garage
- Starting at 4133 Square Feet
- Granite or Quartz Kitchen Countertops
- Stainless Steel Double Oven, Range,
- Microwave, and Dishwasher
- Great Room with Gas Fireplace
- Family Room with Gas Fireplace and
- Cathedral Ceiling
- Study
- Mudroom with Walk-in Closet
- 1st Floor Guest Suite
- Private Owner's Suite
- 2nd Floor Loft
- 2nd Floor Laundry Room