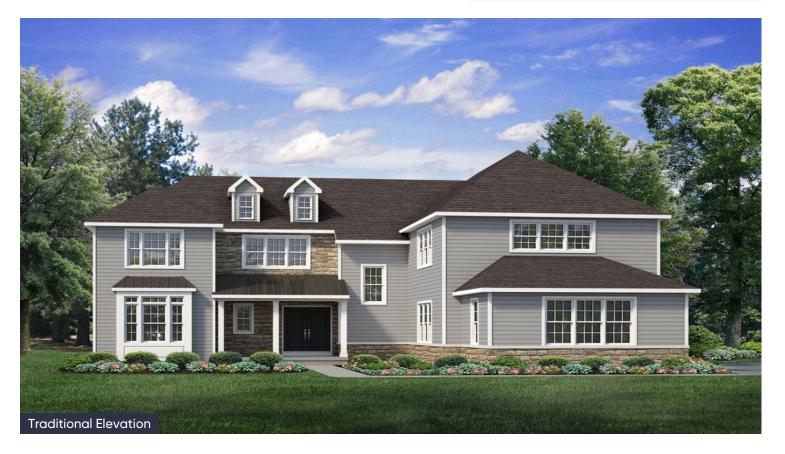

### **Maverick** Floor Plan

In Estates at Saucon Valley from \$1,049,900

### PLAN DETAILS Pricing from \$1,049,900

🚝 5 Beds a 2 Storv

🔺 4.5 Baths 🔄 4,113 Sq Ft

3 Car Garage

Martha

New Home Specialist

The Maverick is an architectural gem that embodies modern farmhouse style with its spacious 4100 sq ft. floor plan. Ideal for multi-generational living, this home boasts multiple common areas and bedrooms on both floors, allowing for maximum comfort and convenience. Its sleek, contemporary design seamlessly integrates function and style, making it the perfect place for families to create lasting memories. Step into the charming Foyer and be welcomed into its magnificent living spaces. The Kitchen features ample counter space, a large island with seating, and a walk-in Pantry. The nearby Great Room is anchored by a cozy gas fireplace, windows with backyard views, and opens to a formal Dining Room. The Family Room is a luxurious escape with cathedral ceilings, a sliding door leading to ... Read More at tuskeshomes.com