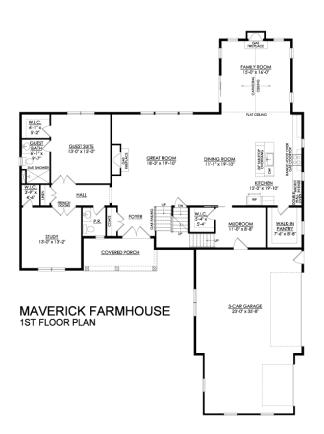

### PLAN DETAILS Pricing from \$1,049,900

🚝 5 Beds a 2 Storv

🔺 4.5 Baths 🔄 4,113 Sq Ft

3 Car Garage

Martha

New Home Specialist

The Maverick is an architectural gem that embodies modern farmhouse style with its spacious 4100 sq ft. floor plan. Ideal for multi-generational living, this home boasts multiple common areas and bedrooms on both floors, allowing for maximum comfort and convenience. Its sleek, contemporary design seamlessly integrates function and style, making it the perfect place for families to create lasting memories. Step into the charming Foyer and be welcomed into its magnificent living spaces. The Kitchen features ample counter space, a large island with seating, and a walk-in Pantry. The nearby Great Room is anchored by a cozy gas fireplace, windows with backyard views, and opens to a formal Dining Room. The Family Room is a luxurious escape with cathedral ceilings, a sliding door leading to ... Read More at tuskeshomes.com

#### PLAN FEATURES

5 Bedrooms

- 4.5 Bathrooms
- 3-Car Garage
- Starting at 4133 Square Feet
- Granite or Quartz Kitchen Countertops
- Stainless Steel Double Oven, Range,
- Microwave, and Dishwasher
- Great Room with Gas Fireplace
- Family Room with Gas Fireplace and
- Cathedral Ceiling
- Study
- Mudroom with Walk-in Closet
- 1st Floor Guest Suite
- Private Owner's Suite
- 2nd Floor Loft
- 2nd Floor Laundry Room