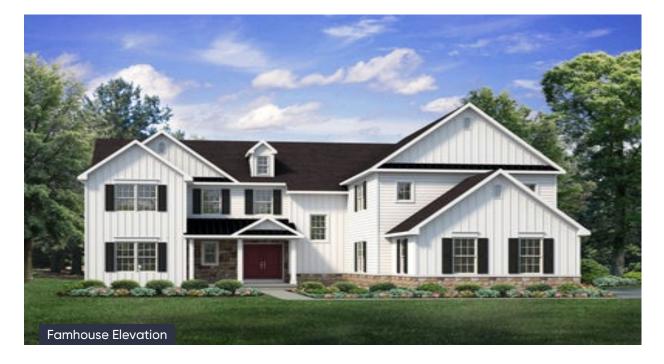

### **Maverick** Floor Plan

In Estates at Saucon Valley from \$1,049,900

### PLAN DETAILS Pricing from \$1,049,900

🚝 5 Beds a 2 Storv

🔺 4.5 Baths 🔄 4,113 Sq Ft

3 Car Garage

Martha

New Home Specialist

The Maverick is an architectural gem that embodies modern farmhouse style with its spacious 4100 sq ft. floor plan. Ideal for multi-generational living, this home boasts multiple common areas and bedrooms on both floors, allowing for maximum comfort and convenience. Its sleek, contemporary design seamlessly integrates function and style, making it the perfect place for families to create lasting memories. Step into the charming Foyer and be welcomed into its magnificent living spaces. The Kitchen features ample counter space, a large island with seating, and a walk-in Pantry. The nearby Great Room is anchored by a cozy gas fireplace, windows with backyard views, and opens to a formal Dining Room. The Family Room is a luxurious escape with cathedral ceilings, a sliding door leading to ... Read More at tuskeshomes.com