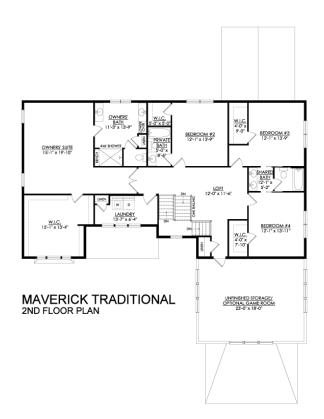

### PLAN DETAILS Pricing from \$1,049,900

🚝 5 Beds a 2 Storv

🔺 4.5 Baths 🔄 4,113 Sq Ft

3 Car Garage

Martha

New Home Specialist

The Maverick is an architectural gem that embodies modern farmhouse style with its spacious 4100 sq ft. floor plan. Ideal for multi-generational living, this home boasts multiple common areas and bedrooms on both floors, allowing for maximum comfort and convenience. Its sleek, contemporary design seamlessly integrates function and style, making it the perfect place for families to create lasting memories. Step into the charming Foyer and be welcomed into its magnificent living spaces. The Kitchen features ample counter space, a large island with seating, and a walk-in Pantry. The nearby Great Room is anchored by a cozy gas fireplace, windows with backyard views, and opens to a formal Dining Room. The Family Room is a luxurious escape with cathedral ceilings, a sliding door leading to ... Read More at tuskeshomes.com

#### PLAN FEATURES

5 Bedrooms

- 4.5 Bathrooms
- 3-Car Garage
- Starting at 4133 Square Feet
- Granite or Quartz Kitchen Countertops
- Stainless Steel Double Oven, Range,
- Microwave, and Dishwasher
- Great Room with Gas Fireplace
- Family Room with Gas Fireplace and
- Cathedral Ceiling
- Study
- Mudroom with Walk-in Closet
- 1st Floor Guest Suite
- Private Owner's Suite
- 2nd Floor Loft
- 2nd Floor Laundry Room