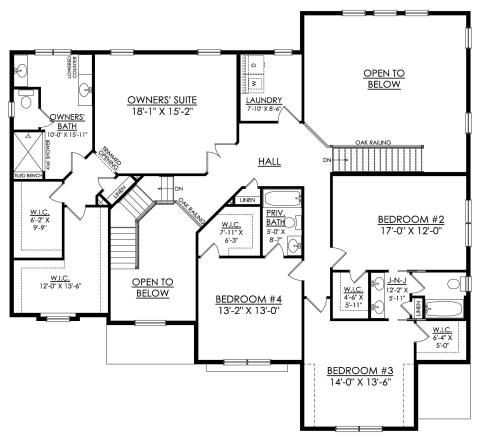

PREAKNESS TRADITIONAL STARTING AT 3763 SF ESTATES AT SAUCON VALLEY

2ND FLOOR PLAN

In Estates at Saucon Valley from \$944,900

In Estates at Saucon Valley from \$944,900

PREAKNESS FARMHOUSE STARTING AT 3763 SF ESTATES AT SAUCON VALLEY

2ND FLOOR PLAN

In Estates at Saucon Valley from \$944,900

PREAKNESS TRADITIONAL

1ST FLOOR PLAN

OPTION #00509- PREAKNESS GOURMET KITCHEN

In Estates at Saucon Valley from \$944,900

PREAKNESS FARMHOUSE
1ST FLOOR PLAN
OPTION #00509- PREAKNESS GOURMET KITCHEN