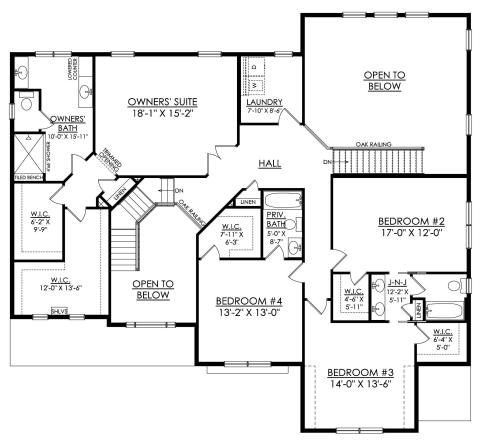

PREAKNESS TRADITIONAL STARTING AT 3763 SF ESTATES AT SAUCON VALLEY

2ND FLOOR PLAN

In Estates at Saucon Valley from \$944,900

In Estates at Saucon Valley from \$944,900

PREAKNESS FARMHOUSE STARTING AT 3763 SF ESTATES AT SAUCON VALLEY