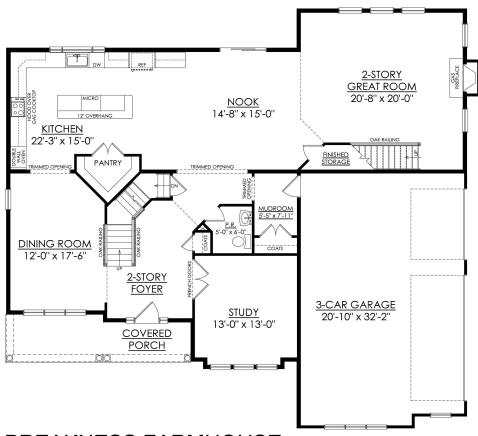

2ND FLOOR PLAN

In Estates at Saucon Valley from \$944,900

PREAKNESS TRADITIONAL

1ST FLOOR PLAN

OPTION #00509- PREAKNESS GOURMET KITCHEN

In Estates at Saucon Valley from \$944,900

PREAKNESS FARMHOUSE
1ST FLOOR PLAN
OPTION #00509- PREAKNESS GOURMET KITCHEN