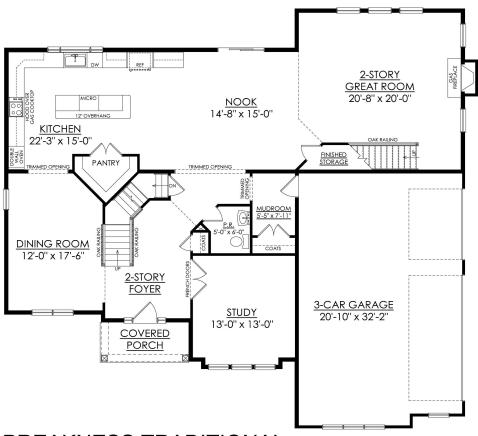

2ND FLOOR PLAN

In Estates at Saucon Valley from \$944,900

PREAKNESS TRADITIONAL

1ST FLOOR PLAN

OPTION #00509- PREAKNESS GOURMET KITCHEN

In Estates at Saucon Valley from \$944,900

PREAKNESS FARMHOUSE
1ST FLOOR PLAN
OPTION #00509- PREAKNESS GOURMET KITCHEN