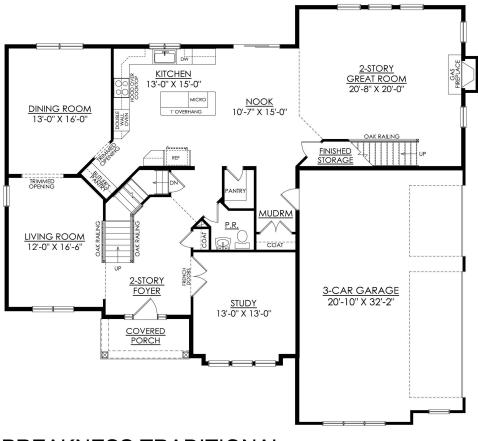

In Estates at Saucon Valley from \$944,900

In Estates at Saucon Valley from \$944,900

PREAKNESS TRADITIONAL STARTING AT 3763 SF ESTATES AT SAUCON VALLEY

1ST FLOOR PLAN

In Estates at Saucon Valley from \$944,900

2ND FLOOR PLAN

In Estates at Saucon Valley from \$944,900

PREAKNESS TRADITIONAL

1ST FLOOR PLAN

OPTION #00509- PREAKNESS GOURMET KITCHEN

In Estates at Saucon Valley from \$944,900

PREAKNESS FARMHOUSE
1ST FLOOR PLAN
OPTION #00509- PREAKNESS GOURMET KITCHEN