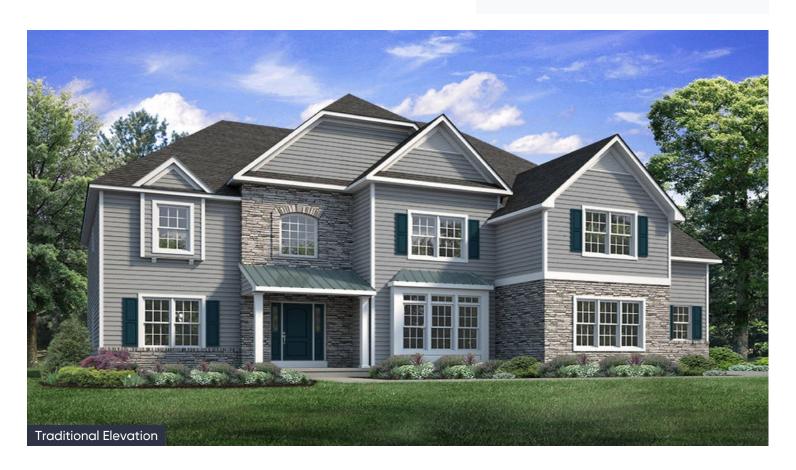

In Estates at Saucon Valley from \$944,900

PLAN DETAILS Pricing from \$944,900

# 4 Beds

📤 3.5 Baths 🔄 3,763 Sq Ft

2 Story

a Car Garage

The Preakness floorplan offers luxury and grandeur in a magnificent layout with over 3700 sq ft of living space. Step into the awe-inspiring two-story Foyer and Great Room, each with their own staircase. The Kitchen features a stunning island complete with an overhang bar that's perfect for entertaining. The walk-in pantry and optional butler's pantry are conveniently located, ready to store all your culinary essentials. The adjacent dining Nook includes a sliding patio door that opens to the backyard, inviting the outdoors in for al fresco dining and unforgettable memories. A formal Dining Room, Living Room, private Study, and Powder Room complete the main living areas of this home.Upstairs, Soak in the lavishness of the private Owner's Suite which features a dressing area, spacious walk- ... Read More at tuskeshomes.com

In Estates at Saucon Valley from \$944,900

In Estates at Saucon Valley from \$944,900

PREAKNESS TRADITIONAL STARTING AT 3763 SF ESTATES AT SAUCON VALLEY

1ST FLOOR PLAN

In Estates at Saucon Valley from \$944,900