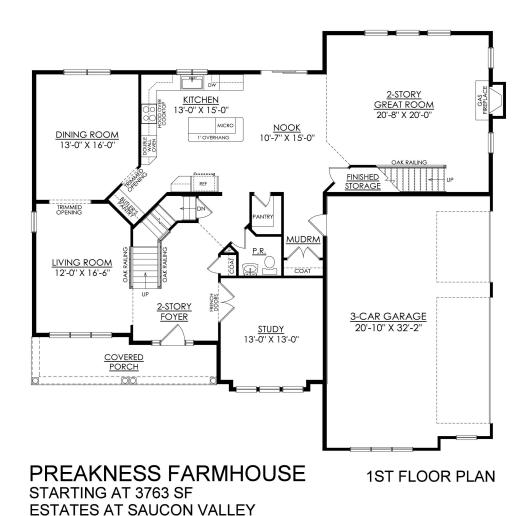

In Estates at Saucon Valley from \$944,900

In Estates at Saucon Valley from \$944,900

PREAKNESS TRADITIONAL STARTING AT 3763 SF ESTATES AT SAUCON VALLEY

1ST FLOOR PLAN

In Estates at Saucon Valley from \$944,900