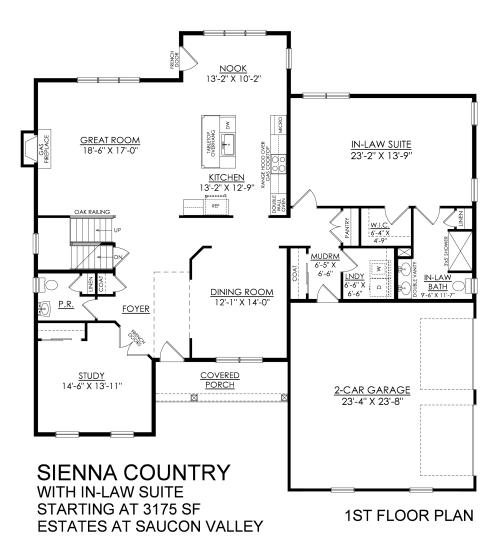

## PLAN DETAILS Pricing from \$837,900

📇 4 Beds a Story

🛋 2.5 Baths 🔄 2,828 Sq Ft

Martha

New Home Specialist

2 Car Garage

Live in luxury and style with the spacious Sienna, featuring an open-concept open living space that's designed for entertaining. The Kitchen boasts generous countertop space and a spacious island. Dine in elegance in the formal Dining Room or cozy Nook. The 2-story Great Room features a relaxing fireplace, making it the perfect spot to unwind or host family and friends. The private Study, separated by double doors, provides a quiet place to work or learn from home when needed. Step into the first-floor Owner's Suite, complete with a sitting area and a private bath retreat. On the second floor, there are three additional bedrooms and a shared hall bath for the family. For added flexibility, this plan also features an optional first-floor In-Law Suite, which relocates the Owner's suite upstai ... Read More at tuskeshomes.com