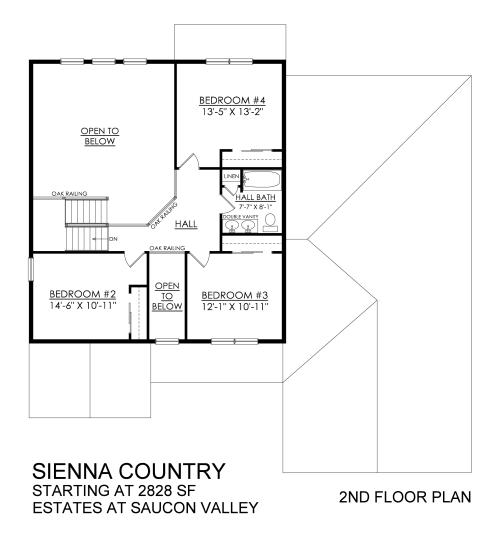

## PLAN DETAILS Pricing from \$837,900

📇 4 Beds a Story

🛋 2.5 Baths 🔄 2,828 Sq Ft

Martha

New Home Specialist

2 Car Garage

Live in luxury and style with the spacious Sienna, featuring an open-concept open living space that's designed for entertaining. The Kitchen boasts generous countertop space and a spacious island. Dine in elegance in the formal Dining Room or cozy Nook. The 2-story Great Room features a relaxing fireplace, making it the perfect spot to unwind or host family and friends. The private Study, separated by double doors, provides a quiet place to work or learn from home when needed. Step into the first-floor Owner's Suite, complete with a sitting area and a private bath retreat. On the second floor, there are three additional bedrooms and a shared hall bath for the family. For added flexibility, this plan also features an optional first-floor In-Law Suite, which relocates the Owner's suite upstai ... Read More at tuskeshomes.com