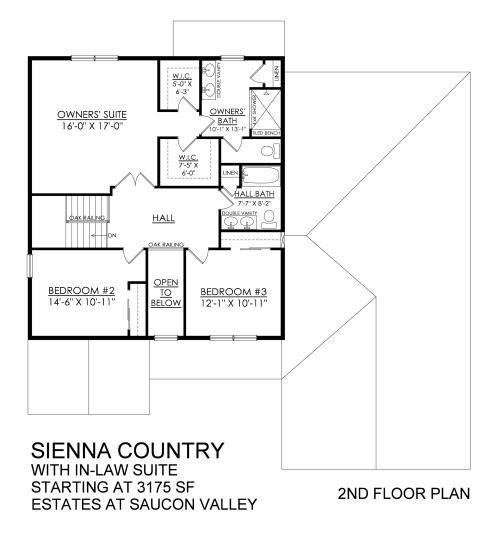

## PLAN DETAILS Pricing from \$837,900

📇 4 Beds a Story

🛋 2.5 Baths 🔄 2,828 Sq Ft

Martha

New Home Specialist

2 Car Garage

Live in luxury and style with the spacious Sienna, featuring an open-concept open living space that's designed for entertaining. The Kitchen boasts generous countertop space and a spacious island. Dine in elegance in the formal Dining Room or cozy Nook. The 2-story Great Room features a relaxing fireplace, making it the perfect spot to unwind or host family and friends. The private Study, separated by double doors, provides a quiet place to work or learn from home when needed. Step into the first-floor Owner's Suite, complete with a sitting area and a private bath retreat. On the second floor, there are three additional bedrooms and a shared hall bath for the family. For added flexibility, this plan also features an optional first-floor In-Law Suite, which relocates the Owner's suite upstai ... Read More at tuskeshomes.com