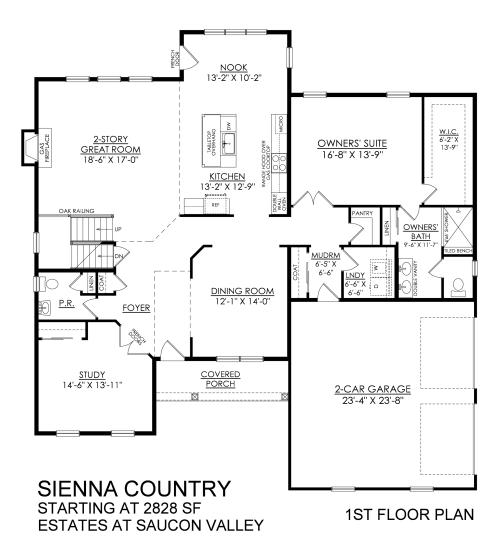

## PLAN DETAILS Pricing from \$837,900

📇 4 Beds a Story

🛋 2.5 Baths 🔄 2,828 Sq Ft

Martha

New Home Specialist

2 Car Garage

Live in luxury and style with the spacious Sienna, featuring an open-concept open living space that's designed for entertaining. The Kitchen boasts generous countertop space and a spacious island. Dine in elegance in the formal Dining Room or cozy Nook. The 2-story Great Room features a relaxing fireplace, making it the perfect spot to unwind or host family and friends. The private Study, separated by double doors, provides a quiet place to work or learn from home when needed. Step into the first-floor Owner's Suite, complete with a sitting area and a private bath retreat. On the second floor, there are three additional bedrooms and a shared hall bath for the family. For added flexibility, this plan also features an optional first-floor In-Law Suite, which relocates the Owner's suite upstai ... Read More at tuskeshomes.com