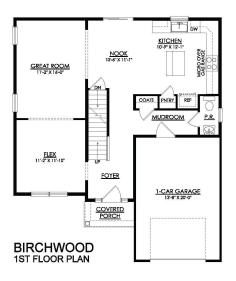

### HOME DETAILS

A 3 Beds

🔬 2.5 Baths 🖫 1,838 Sq Ft

2 Story

🗐 1 Car Garage

MOVE-IN READY HOME! The Birchwood is perfectly designed for those looking for both comfort and style. With an open-concept floorplan, entertaining guests in this home is easy and enjoyable. The Kitchen features plenty of counter space and a spacious island with seating, making meal prep and hosting a breeze. The connected Great Room and Dining Nook offer ample space for family gatherings,... Read More at tuskeshomes.com

#### **HOME FEATURES**

3 Bedrooms

2.5 Bathrooms

1-Car Garage

1838 Square Feet

Kitchen Island with Granite or Quartz Countertops

Stainless Steel Range/Oven, Microwave, and Dishwasher

Flex Room

2nd Floor Laundry Room

Private Owner's Suite