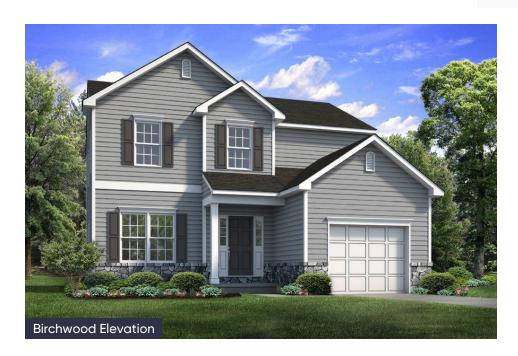

# 309 Long Run Road #103

**Drums, PA 18222** 

### HOME DETAILS

A 3 Beds

🔬 2.5 Baths 🖫 1,838 Sq Ft

2 Story

🗐 1 Car Garage

MOVE-IN READY HOME! The Birchwood is perfectly designed for those looking for both comfort and style. With an open-concept floorplan, entertaining guests in this home is easy and enjoyable. The Kitchen features plenty of counter space and a spacious island with seating, making meal prep and hosting a breeze. The connected Great Room and Dining Nook offer ample space for family gatherings,... Read More at tuskeshomes.com

#### **HOME FEATURES**

3 Bedrooms

2.5 Bathrooms

1-Car Garage

1838 Square Feet

Kitchen Island with Granite or Quartz Countertops

Stainless Steel Range/Oven, Microwave, and Dishwasher

Flex Room

2nd Floor Laundry Room

Private Owner's Suite

## **309 LONG RUN ROAD #103**

**Drums, PA 18222** 