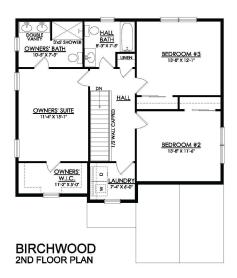

### HOME DETAILS

A 3 Beds

🔬 2.5 Baths 🖫 1,838 Sq Ft

2 Story

🗐 1 Car Garage

MOVE-IN READY HOME! The Birchwood is perfectly designed for those looking for both comfort and style. With an open-concept floorplan, entertaining guests in this home is easy and enjoyable. The Kitchen features plenty of counter space and a spacious island with seating, making meal prep and hosting a breeze. The connected Great Room and Dining Nook offer ample space for family gatherings,... Read More at tuskeshomes.com

#### **HOME FEATURES**

3 Bedrooms

2.5 Bathrooms

1-Car Garage

1838 Square Feet

Kitchen Island with Granite or Quartz Countertops

Stainless Steel Range/Oven, Microwave, and Dishwasher

Flex Room

2nd Floor Laundry Room

Private Owner's Suite