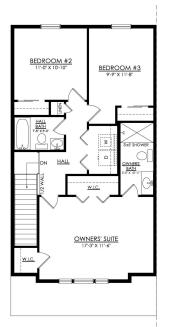

## 865 CHAMPIONS DRIVE #8A

**Drums, PA 18222** 

GREENS AT SS- 2ND FLOOR COTTAGE STARTING AT 1510 SF

GREENS AT SS- 2ND FLOOR CRAFTSMAN STARTING AT 1495 SF