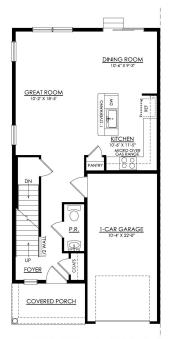

## 865 CHAMPIONS DRIVE #8A

**Drums, PA 18222** 

GREENS AT SS- 1ST FLOOR COTTAGE & CRAFTSMAN STARTING AT 1495 SF