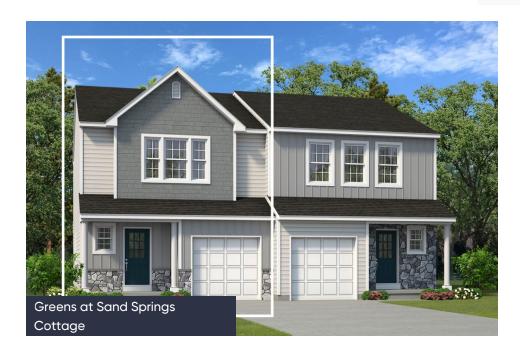

# 865 Champions Drive #8A

**Drums, PA 18222** 

### HOME DETAILS

A 3 Beds

📤 2.5 Baths 🔄 1,510 Sq Ft

2 Story

1 Car Garage

The Greens at Sand Springs are both elegant and spacious, with a floorplan that will make you feel right at home. Upon entering, you'll be welcomed by an open-concept first floor, featuring a Kitchen that has everything you need for cooking and entertaining complete with a large island for extra seating, ample counter space, a convenient pantry. The Great Room and Dining Room are seamles... Read More at tuskeshomes.com