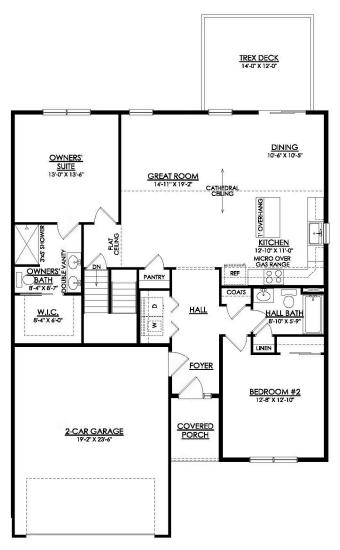

#### **PLAN DETAILS** Pricing from \$349,900

📇 2 Beds 🗐 2.0 Baths 🖫 1,412 Sq Ft

4 1Story

2 Car Garage

Welcome to the Azalea, a beautiful Single-Story home designed for your comfort. Located at the Reserves at Sand Springs, you'll find not just amazing Golf Course Views, but also enjoy hassle-free living with lawn care, landscaping, snow removal, gutter cleaning, trash removal, and other exterior maintenance included in the monthly HOA fee. Just past the Foyer, you're welcomed by the gorgeous open-concept design. Spanning the Great Room, Kitchen, and Dining Area is a large Cathedral Ceiling, making the Single-Story home even more grand. The Kitchen includes an Island with extra room for seating, a Pantry, and select Stainless Steel appliances. The spacious Owner's Suite features both a Walk-In Closet as well as a Private Bath with a double vanity. With an additional Bedroom an ... Read More at tuskeshomes.com

#### **PLAN FEATURES**

2 Bedrooms

2 Bathrooms

2-Car Garage

Single-Story Living

Owner's Suite with Private Bath and Large

Walk-In Closet to change without notice.

Spacious Open-Concept layout Cathodral Cailing in Living Ara