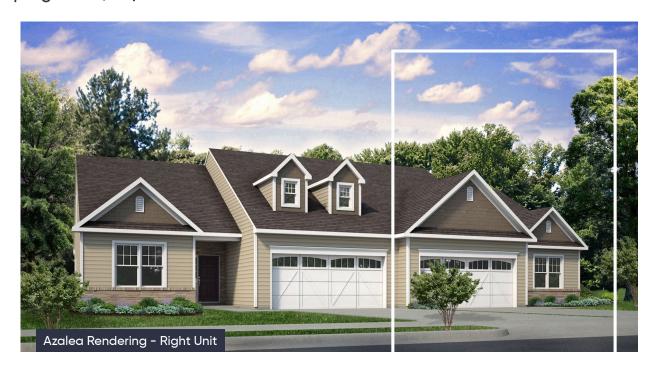

ior maintenance included in the monthly HOA fee. Just past the Foyer, you're welcomed by the gorgeous open-concept design. Spanning the Great Room, Kitchen, and Dining Area is a large Cathedral Ceiling, making the Single-Story home even more grand. The Kitchen includes an Island with extra room for seating, a Pantry, and select Stainless Steel appliances. The spacious Owner's Suite features both a Walk-In Closet as well as a Private Bath with a double vanity. With an additional Bedroom an ... Read More at tuskeshomes.com

#### **PLAN FEATURES**

2 Bedrooms

2 Bathrooms

2-Car Garage

Single-Story Living

Owner's Suite with Private Bath and Large

Walk-In Closet to change without notice.

Spacious Open-Concept layout Cathodral Cailing in Living Ara







## In Sand Springs from \$349,900









## In Sand Springs from \$349,900



AZALEA STANDARD UNIT





## In Sand Springs from \$349,900



AZALEA DORMER UNIT