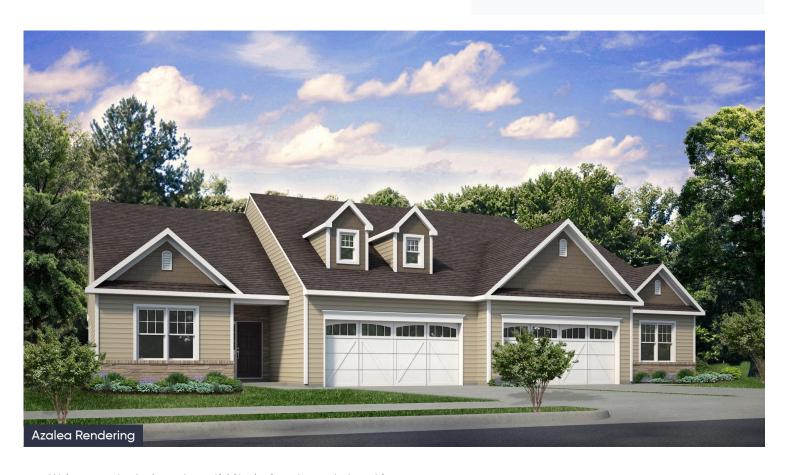

In Sand Springs from \$349,900

#### **PLAN DETAILS** Pricing from \$349,900

📇 2 Beds 🗐 2.0 Baths 🖫 1,412 Sq Ft

4 1Story

2 Car Garage

Welcome to the Azalea, a beautiful Single-Story home designed for your comfort. Located at the Reserves at Sand Springs, you'll find not just amazing Golf Course Views, but also enjoy hassle-free living with lawn care, landscaping, snow removal, gutter cleaning, trash removal, and other exterior maintenance included in the monthly HOA fee. Just past the Foyer, you're welcomed by the gorgeous open-concept design. Spanning the Great Room, Kitchen, and Dining Area is a large Cathedral Ceiling, making the Single-Story home even more grand. The Kitchen includes an Island with extra room for seating, a Pantry, and select Stainless Steel appliances. The spacious Owner's Suite features both a Walk-In Closet as well as a Private Bath with a double vanity. With an additional Bedroom an ... Read More at tuskeshomes.com

#### **PLAN FEATURES**

2 Bedrooms

2 Bathrooms

2-Car Garage

Single-Story Living

Owner's Suite with Private Bath and Large

Walk-In Closet to change without notice.

Spacious Open-Concept layout Cathodral Cailing in Living Ara