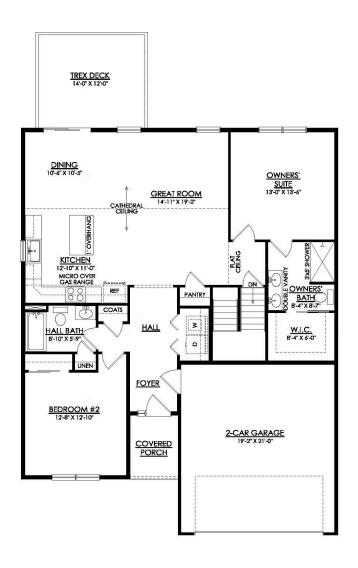

#### **PLAN DETAILS** Pricing from \$349,900

📇 2 Beds 🗐 2.0 Baths 🖫 1,412 Sq Ft

4 1Story

2 Car Garage

Welcome to the Azalea, a beautiful Single-Story home designed for your comfort. Located at the Reserves at Sand Springs, you'll find not just amazing Golf Course Views, but also enjoy hassle-free living with lawn care, landscaping, snow removal, gutter cleaning, trash removal, and other exterior maintenance included in the monthly HOA fee. Just past the Foyer, you're welcomed by the gorgeous open-concept design. Spanning the Great Room, Kitchen, and Dining Area is a large Cathedral Ceiling, making the Single-Story home even more grand. The Kitchen includes an Island with extra room for seating, a Pantry, and select Stainless Steel appliances. The spacious Owner's Suite features both a Walk-In Closet as well as a Private Bath with a double vanity. With an additional Bedroom an ... Read More at tuskeshomes.com

#### **PLAN FEATURES**

2 Bedrooms

2 Bathrooms

2-Car Garage

Single-Story Living

Owner's Suite with Private Bath and Large

Walk-In Closet to change without notice.

Spacious Open-Concept layout Cathodral Cailing in Living Ara