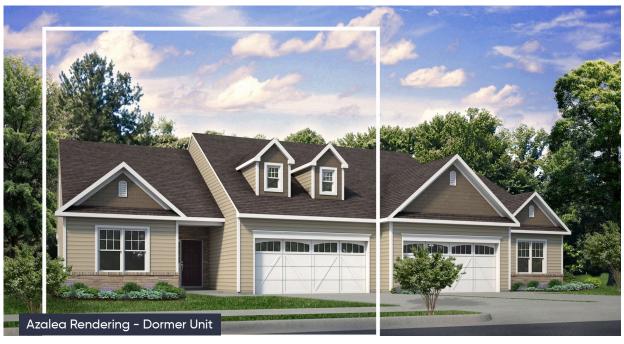

r maintenance included in the monthly HOA fee. Just past the Foyer, you're welcomed by the gorgeous open-concept design. Spanning the Great Room, Kitchen, and Dining Area is a large Cathedral Ceiling, making the Single-Story home even more grand. The Kitchen includes an Island with extra room for seating, a Pantry, and select Stainless Steel appliances. The spacious Owner's Suite features both a Walk-In Closet as well as a Private Bath with a double vanity. With an additional Bedroom an ... Read More at tuskeshomes.com

#### **PLAN FEATURES**

2 Bedrooms

2 Bathrooms

2-Car Garage

Single-Story Living

Owner's Suite with Private Bath and Large

Walk-In Closet to change without notice.

Spacious Open-Concept layout Cathodral Cailing in Living Ara







## In Sand Springs from \$349,900









## In Sand Springs from \$349,900



AZALEA STANDARD UNIT





## In Sand Springs from \$349,900



AZALEA DORMER UNIT