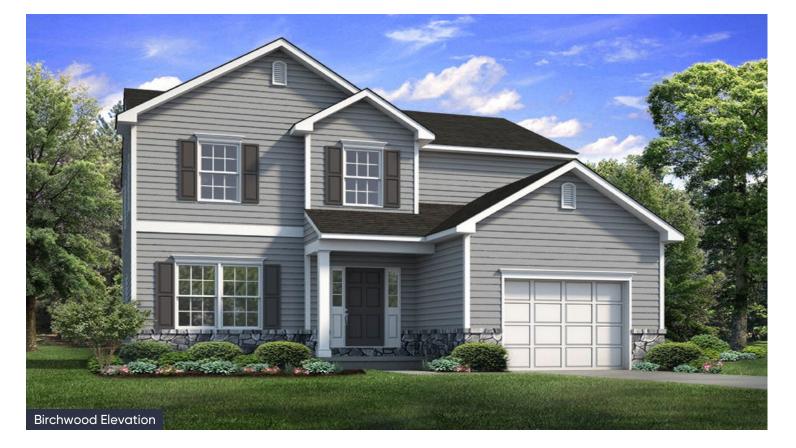

## **Birchwood** Floor Plan

In Sand Springs from \$362,900

## PLAN DETAILS Pricing from \$362,900

📇 3 Beds a 2 Story

🛋 2.5 Baths 🔄 1,838 Sq Ft

Martha

New Home Specialist

🗐 1 Car Garage

The Birchwood is perfectly designed for those looking for both comfort and style. With an open-concept floorplan, entertaining guests in this home is easy and enjoyable. The Kitchen features plenty of counter space and a spacious island with seating, making meal prep and hosting a breeze. The connected Great Room and Dining Nook offer ample space for family gatherings, while a Flex Room provides the option for a formal Living Room, Play Room, or private Study. Head upstairs to take comfort in the spacious Owner's Suite, equipped with a walk-in closet and a private bathroom, complete with a double-bowl vanity and large shower. Additionally, two more Bedrooms and a full Hall Bath are available for family or guests along with a 2nd floor Laundry Room.Some images, videos, virtual tours shown ma ... Read More at tuskeshomes.com