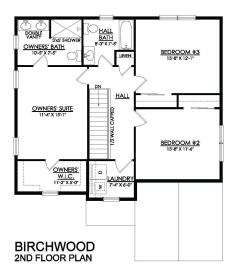

## PLAN DETAILS Pricing from \$362,900

📇 3 Beds a 2 Story

🛋 2.5 Baths 🔄 1,838 Sq Ft

Martha

New Home Specialist

🗐 1 Car Garage

The Birchwood is perfectly designed for those looking for both comfort and style. With an open-concept floorplan, entertaining guests in this home is easy and enjoyable. The Kitchen features plenty of counter space and a spacious island with seating, making meal prep and hosting a breeze. The connected Great Room and Dining Nook offer ample space for family gatherings, while a Flex Room provides the option for a formal Living Room, Play Room, or private Study. Head upstairs to take comfort in the spacious Owner's Suite, equipped with a walk-in closet and a private bathroom, complete with a double-bowl vanity and large shower. Additionally, two more Bedrooms and a full Hall Bath are available for family or guests along with a 2nd floor Laundry Room.Some images, videos, virtual tours shown ma ... Read More at tuskeshomes.com