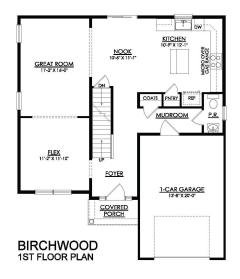

## PLAN DETAILS Pricing from \$362,900

📇 3 Beds a 2 Story

🛋 2.5 Baths 🔄 1,838 Sq Ft

Martha

New Home Specialist

🗐 1 Car Garage

The Birchwood is perfectly designed for those looking for both comfort and style. With an open-concept floorplan, entertaining guests in this home is easy and enjoyable. The Kitchen features plenty of counter space and a spacious island with seating, making meal prep and hosting a breeze. The connected Great Room and Dining Nook offer ample space for family gatherings, while a Flex Room provides the option for a formal Living Room, Play Room, or private Study. Head upstairs to take comfort in the spacious Owner's Suite, equipped with a walk-in closet and a private bathroom, complete with a double-bowl vanity and large shower. Additionally, two more Bedrooms and a full Hall Bath are available for family or guests along with a 2nd floor Laundry Room.Some images, videos, virtual tours shown ma ... Read More at tuskeshomes.com