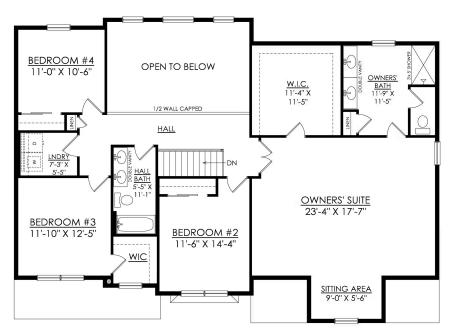

#### **PLAN DETAILS** Pricing from \$504,900

📇 4 Beds 🖺 2.5 Baths 🖫 2,954 Sq Ft

2 Story

2 Car Garage

The Breckenridge is a luxurious single-family home with over 2,900 sq ft of living space, perfect for those who appreciate fine living and require extra room. Enjoy entertaining guests in the beautiful 2-story Great Room or cozy up in the nearby Living Room. The spacious Kitchen features ample counter space with versatile configurations. Host formal dinners in the elegant Dining Room or work from home in the private Study with a convenient nearby Powder Room. The lavish Owner's Suite is situated on the second floor, offering a Sitting Room and a private full Bathroom for maximum comfort. Additionally, two more generously sized Bedrooms share a hall bath, with a convenient second-floor Laundry Room nearby. Some images, videos, virtual tours shown may be from a previously built Tuskes home of ... Read More at tuskeshomes.com

In Sand Springs from \$504,900

BRECKENRIDGE TRADITIONAL STARTING AT 2954 SF

1ST FLOOR PLAN

In Sand Springs from \$504,900

BRECKENRIDGE TRADITIONAL STARTING AT 2954 SF

2ND FLOOR PLAN