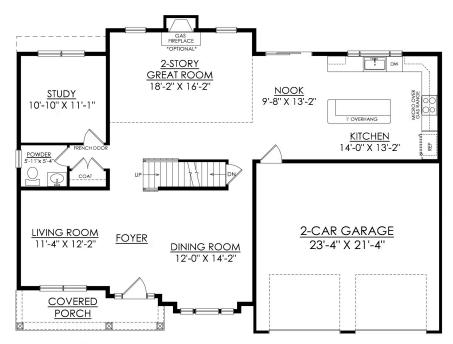

#### **PLAN DETAILS** Pricing from \$504,900

📇 4 Beds 🖺 2.5 Baths 🖫 2,954 Sq Ft

2 Story

2 Car Garage

The Breckenridge is a luxurious single-family home with over 2,900 sq ft of living space, perfect for those who appreciate fine living and require extra room. Enjoy entertaining guests in the beautiful 2-story Great Room or cozy up in the nearby Living Room. The spacious Kitchen features ample counter space with versatile configurations. Host formal dinners in the elegant Dining Room or work from home in the private Study with a convenient nearby Powder Room. The lavish Owner's Suite is situated on the second floor, offering a Sitting Room and a private full Bathroom for maximum comfort. Additionally, two more generously sized Bedrooms share a hall bath, with a convenient second-floor Laundry Room nearby. Some images, videos, virtual tours shown may be from a previously built Tuskes home of ... Read More at tuskeshomes.com

In Sand Springs from \$504,900

BRECKENRIDGE TRADITIONAL STARTING AT 2954 SF

1ST FLOOR PLAN

In Sand Springs from \$504,900

BRECKENRIDGE TRADITIONAL STARTING AT 2954 SF

2ND FLOOR PLAN