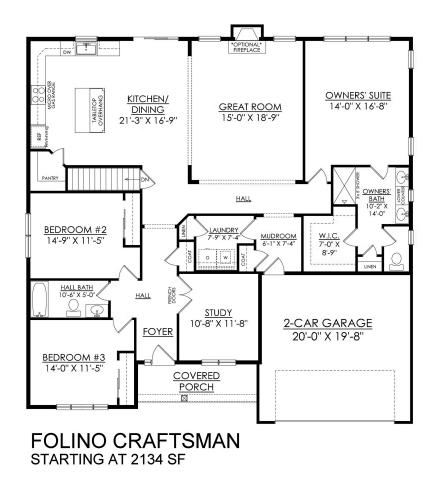

## **PLAN DETAILS**

Pricing from \$454,900

📇 3 Beds 🚔 2.0 Baths 🛛 🗔 2,134 Sq Ft

Martha

New Home Specialist

2 Car Garage ⁄ 1 Story

The Folino is an elegant ranch-style home with a well-planned design and alluring exterior. Step into the welcoming Foyer and continue to a private Study, two Bedrooms, and shared Hall Bath that set the tone for this sophisticated abode. The heart of this home is the open-concept Great Room, Kitchen, and Dining Room that making entertaining an effortless experience. The Kitchen boasts a large island with an overhang, offering ample seating for guests, a convenient corner pantry, and plenty of countertop space. The Great Room is bathed in natural light and leads to your backyard through a sliding door. Relax in style in your very own private haven as you enter the Owner's Suite, boasting a spacious walk-in closet and a luxurious ensuite Bath with a double vanity, linen closet, large shower, ... Read More at tuskeshomes.com