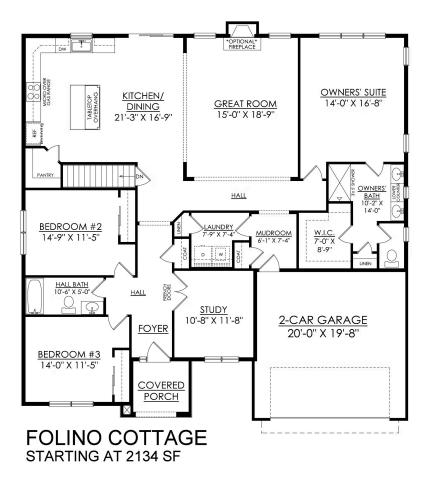

## **PLAN DETAILS**

Pricing from \$454,900

📇 3 Beds 🚔 2.0 Baths 🛛 🗔 2,134 Sq Ft

Martha

New Home Specialist

2 Car Garage ⁄ 1 Story

The Folino is an elegant ranch-style home with a well-planned design and alluring exterior. Step into the welcoming Foyer and continue to a private Study, two Bedrooms, and shared Hall Bath that set the tone for this sophisticated abode. The heart of this home is the open-concept Great Room, Kitchen, and Dining Room that making entertaining an effortless experience. The Kitchen boasts a large island with an overhang, offering ample seating for guests, a convenient corner pantry, and plenty of countertop space. The Great Room is bathed in natural light and leads to your backyard through a sliding door. Relax in style in your very own private haven as you enter the Owner's Suite, boasting a spacious walk-in closet and a luxurious ensuite Bath with a double vanity, linen closet, large shower, ... Read More at tuskeshomes.com