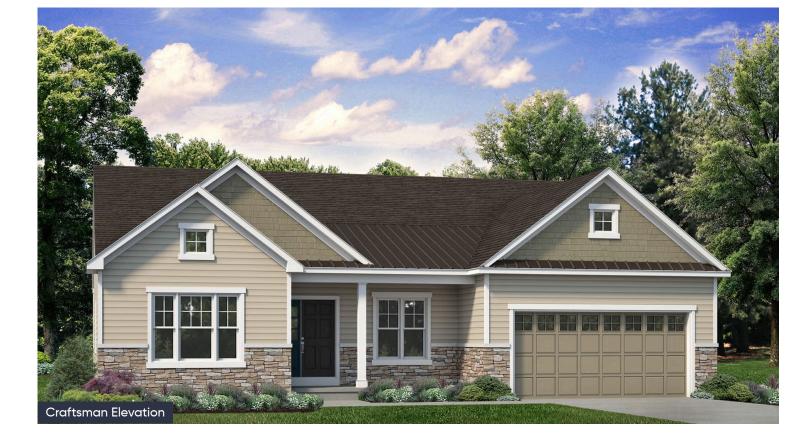

## **PLAN DETAILS**

Pricing from \$454,900

📇 3 Beds 🚔 2.0 Baths 🛛 🗔 2,134 Sq Ft

Martha

New Home Specialist

2 Car Garage ⁄ 1 Story

The Folino is an elegant ranch-style home with a well-planned design and alluring exterior. Step into the welcoming Foyer and continue to a private Study, two Bedrooms, and shared Hall Bath that set the tone for this sophisticated abode. The heart of this home is the open-concept Great Room, Kitchen, and Dining Room that making entertaining an effortless experience. The Kitchen boasts a large island with an overhang, offering ample seating for guests, a convenient corner pantry, and plenty of countertop space. The Great Room is bathed in natural light and leads to your backyard through a sliding door. Relax in style in your very own private haven as you enter the Owner's Suite, boasting a spacious walk-in closet and a luxurious ensuite Bath with a double vanity, linen closet, large shower, ... Read More at tuskeshomes.com