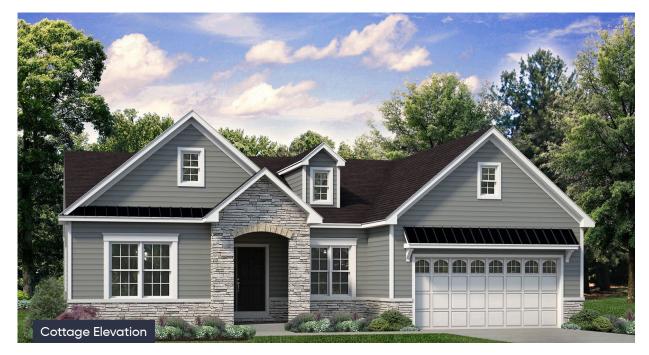

## **PLAN DETAILS**

Pricing from \$454,900

📇 3 Beds 🚔 2.0 Baths 🛛 🗔 2,134 Sq Ft

Martha

New Home Specialist

2 Car Garage ⁄ 1 Story

The Folino is an elegant ranch-style home with a well-planned design and alluring exterior. Step into the welcoming Foyer and continue to a private Study, two Bedrooms, and shared Hall Bath that set the tone for this sophisticated abode. The heart of this home is the open-concept Great Room, Kitchen, and Dining Room that making entertaining an effortless experience. The Kitchen boasts a large island with an overhang, offering ample seating for guests, a convenient corner pantry, and plenty of countertop space. The Great Room is bathed in natural light and leads to your backyard through a sliding door. Relax in style in your very own private haven as you enter the Owner's Suite, boasting a spacious walk-in closet and a luxurious ensuite Bath with a double vanity, linen closet, large shower, ... Read More at tuskeshomes.com