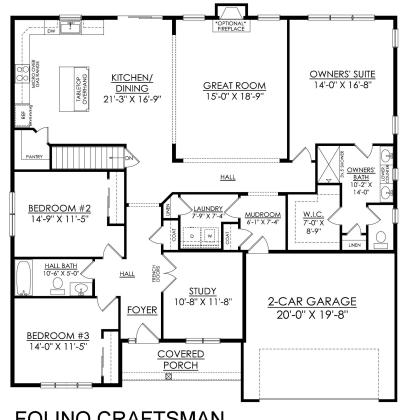

## PLAN DETAILS Pricing from \$439,900

📇 3 Beds 4 1Story

🛁 2.0 Baths 🔄 2,134 Sq Ft

Martha

New Home Specialist

a Car Garage

The Folino is an elegant ranch-style home with a well-planned design and alluring exterior. Step into the welcoming Foyer and continue to a private Study, two Bedrooms, and shared Hall Bath that set the tone for this sophisticated abode. The heart of this home is the openconcept Great Room, Kitchen, and Dining Room that making entertaining an effortless experience. The Kitchen boasts a large island with an overhang, offering ample seating for guests, a convenient corner pantry, and plenty of countertop space. The Great Room is bathed in natural light and leads to your backyard through a sliding door. Relax in style in your very own private haven as you enter the Owner's Suite, boasting a spacious walk-in closet and a luxurious ensuite Bath with a double vanity, linen closet, large shower, ... Read More at tuskeshomes.com

## **Folino** Floor Plan

In Sand Springs from \$439,900

Martha

New Home Specialist

In Sand Springs from \$439,900

FOLINO CRAFTSMAN STARTING AT 2134 SF

Martha

New Home Specialist