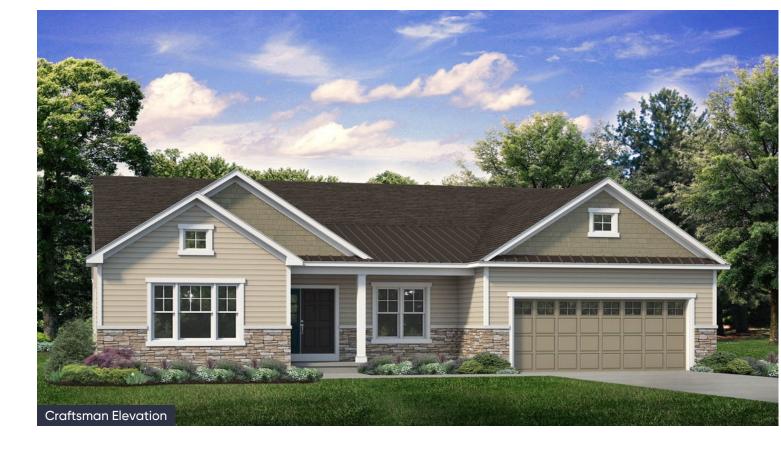

## Folino Floor Plan

In Sand Springs from \$439,900

## PLAN DETAILS Pricing from \$439,900

📇 3 Beds 4 1Story

🛁 2.0 Baths 🔄 2,134 Sq Ft

Martha

New Home Specialist

a Car Garage

The Folino is an elegant ranch-style home with a well-planned design and alluring exterior. Step into the welcoming Foyer and continue to a private Study, two Bedrooms, and shared Hall Bath that set the tone for this sophisticated abode. The heart of this home is the openconcept Great Room, Kitchen, and Dining Room that making entertaining an effortless experience. The Kitchen boasts a large island with an overhang, offering ample seating for guests, a convenient corner pantry, and plenty of countertop space. The Great Room is bathed in natural light and leads to your backyard through a sliding door. Relax in style in your very own private haven as you enter the Owner's Suite, boasting a spacious walk-in closet and a luxurious ensuite Bath with a double vanity, linen closet, large shower, ... Read More at tuskeshomes.com