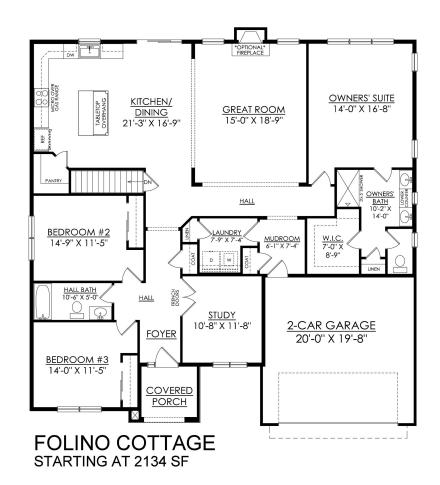

## PLAN DETAILS Pricing from \$439,900

📇 3 Beds 4 1Story

🛁 2.0 Baths 🔄 2,134 Sq Ft

Martha

New Home Specialist

a Car Garage

The Folino is an elegant ranch-style home with a well-planned design and alluring exterior. Step into the welcoming Foyer and continue to a private Study, two Bedrooms, and shared Hall Bath that set the tone for this sophisticated abode. The heart of this home is the openconcept Great Room, Kitchen, and Dining Room that making entertaining an effortless experience. The Kitchen boasts a large island with an overhang, offering ample seating for guests, a convenient corner pantry, and plenty of countertop space. The Great Room is bathed in natural light and leads to your backyard through a sliding door. Relax in style in your very own private haven as you enter the Owner's Suite, boasting a spacious walk-in closet and a luxurious ensuite Bath with a double vanity, linen closet, large shower, ... Read More at tuskeshomes.com

## **Folino** Floor Plan

In Sand Springs from \$439,900

Martha

New Home Specialist

In Sand Springs from \$439,900

FOLINO CRAFTSMAN STARTING AT 2134 SF

Martha

New Home Specialist