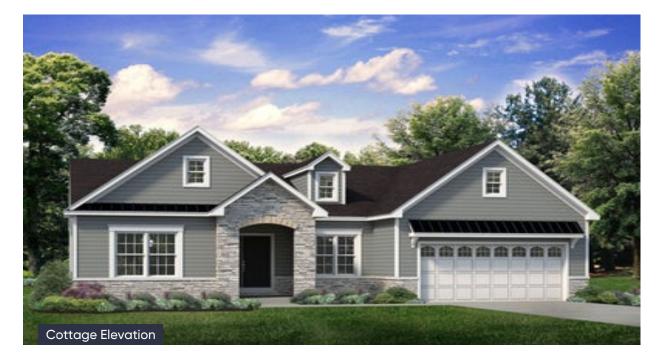

## Folino Floor Plan

In Sand Springs from \$439,900

## PLAN DETAILS Pricing from \$439,900

📇 3 Beds 4 1Story

🛁 2.0 Baths 🔄 2,134 Sq Ft

Martha

New Home Specialist

a Car Garage

The Folino is an elegant ranch-style home with a well-planned design and alluring exterior. Step into the welcoming Foyer and continue to a private Study, two Bedrooms, and shared Hall Bath that set the tone for this sophisticated abode. The heart of this home is the openconcept Great Room, Kitchen, and Dining Room that making entertaining an effortless experience. The Kitchen boasts a large island with an overhang, offering ample seating for guests, a convenient corner pantry, and plenty of countertop space. The Great Room is bathed in natural light and leads to your backyard through a sliding door. Relax in style in your very own private haven as you enter the Owner's Suite, boasting a spacious walk-in closet and a luxurious ensuite Bath with a double vanity, linen closet, large shower, ... Read More at tuskeshomes.com