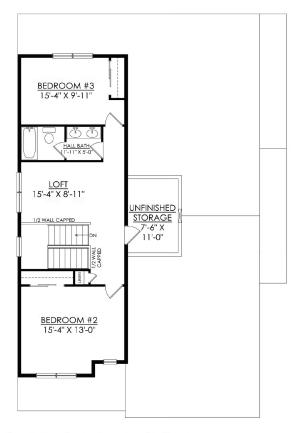

## PLAN DETAILS

Pricing from \$484,900

3 Beds 2.5 Baths 5 2,486 Sq Ft
2 Story 6 2 Car Garage

Martha

New Home Specialist

Discover the Franklyn - a unique and luxurious home with a flexible layout. Enter the welcoming Foyer and find a well-located coat closet, Powder Room, and useful private Study. The Kitchen boasts an island with an overhang, plenty of counter space, and a view of the open Dining Room and Great Room. The spacious Great Room is perfect for entertaining and leads to a beautiful lanai in the backyard. The first-floor Owner's Suite features a large Bedroom, generous walk-in closet, and a private Owner's Bath with two vanities, tiled shower, and linen closet. A French provides another access point to the lanai, perfect for morning coffee or relaxing at the end of the day. The upstairs includes two additional Bedrooms, a Full Bath with double vanity, and a Loft for a Play Area, TV Room, or Study a ... Read More at tuskeshomes.com

## FRANKLYN TRADITIONAL 2ND FLOOR PLAN STARTING AT 2486 SF