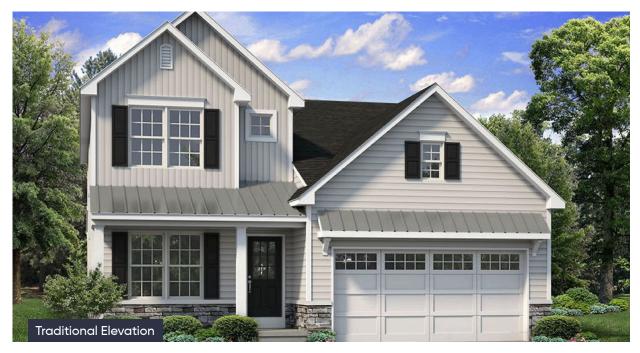

## Franklyn Floor Plan In Sand Springs from \$484,900

## PLAN DETAILS

Pricing from \$484,900

3 Beds 2.5 Baths 5 2,486 Sq Ft
2 Story 6 2 Car Garage

Martha

New Home Specialist

Discover the Franklyn - a unique and luxurious home with a flexible layout. Enter the welcoming Foyer and find a well-located coat closet, Powder Room, and useful private Study. The Kitchen boasts an island with an overhang, plenty of counter space, and a view of the open Dining Room and Great Room. The spacious Great Room is perfect for entertaining and leads to a beautiful lanai in the backyard. The first-floor Owner's Suite features a large Bedroom, generous walk-in closet, and a private Owner's Bath with two vanities, tiled shower, and linen closet. A French provides another access point to the lanai, perfect for morning coffee or relaxing at the end of the day. The upstairs includes two additional Bedrooms, a Full Bath with double vanity, and a Loft for a Play Area, TV Room, or Study a ... Read More at tuskeshomes.com