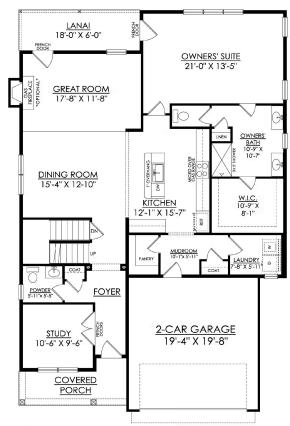

## PLAN DETAILS

Pricing from \$484,900

3 Beds 2.5 Baths 5 2,486 Sq Ft
2 Story 6 2 Car Garage

Martha

New Home Specialist

Discover the Franklyn - a unique and luxurious home with a flexible layout. Enter the welcoming Foyer and find a well-located coat closet, Powder Room, and useful private Study. The Kitchen boasts an island with an overhang, plenty of counter space, and a view of the open Dining Room and Great Room. The spacious Great Room is perfect for entertaining and leads to a beautiful lanai in the backyard. The first-floor Owner's Suite features a large Bedroom, generous walk-in closet, and a private Owner's Bath with two vanities, tiled shower, and linen closet. A French provides another access point to the lanai, perfect for morning coffee or relaxing at the end of the day. The upstairs includes two additional Bedrooms, a Full Bath with double vanity, and a Loft for a Play Area, TV Room, or Study a ... Read More at tuskeshomes.com

## FRANKLYN TRADITIONAL 1ST FLOOR PLAN STARTING AT 2486 SF

Martha

New Home Specialist