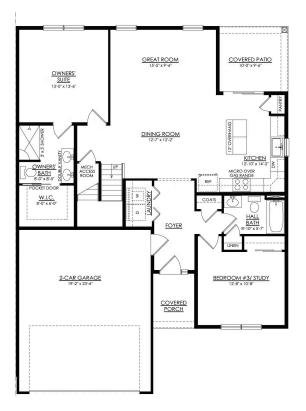

### PLAN DETAILS

Pricing from \$369,900

3 Beds 2.0 Baths In 1,788 Sq Ft
2 Story In 2 Car Garage

Martha

New Home Specialist

Welcome to the Laurel, a two-story patio home design in Sand Springs where you'll enjoy hassle-free living with lawn care, landscaping, snow removal, gutter cleaning, trash removal, and other exterior maintenance included in the monthly HOA fee. As you step inside through the covered front porch, you'll find a first-floor Laundry area, full Bathroom, a versatile Bedroom that could also serve as a Study, and access to the two-car Garage just off the Foyer. The open and connected Dining Room, Great Room, and Kitchen make entertaining a breeze. The Kitchen comes wellequipped all the bells and whistles, including ample counter space, and an island for seating guests. Sliding doors lead to your backyard and a covered patio, perfect for outdoor living. The first-floor Owner's Suite also in ... Read More at tuskeshomes.com

#### PLAN FEATURES

- 3 Bedrooms
- 2 Bathrooms
- 2-Car Garage
- Starting at 1788 Square Feet
- Maintenance Free Living Monthly HOA Fee

All prices, promotions, features, floor plans, elevations and dimensions are subject to change without notice. Removal, Gutter Cleaning, Trash, and other