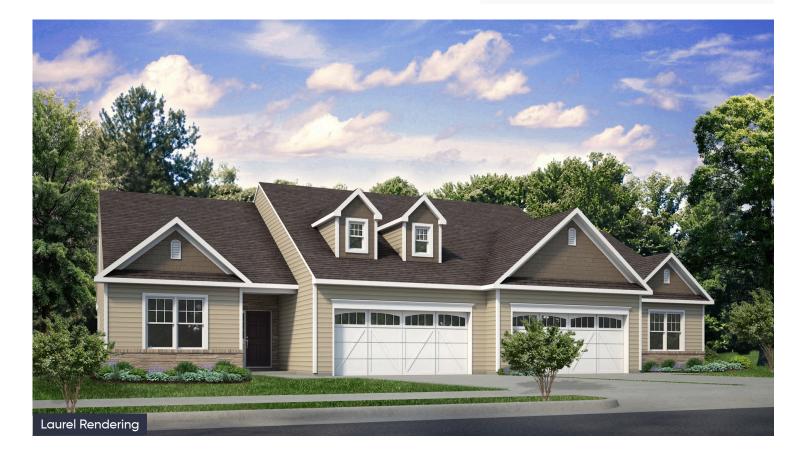

### Laurel Floor Plan In Sand Springs from \$369,900

### PLAN DETAILS

Pricing from \$369,900

3 Beds 2.0 Baths In 1,788 Sq Ft
2 Story In 2 Car Garage

Martha

New Home Specialist

Welcome to the Laurel, a two-story patio home design in Sand Springs where you'll enjoy hassle-free living with lawn care, landscaping, snow removal, gutter cleaning, trash removal, and other exterior maintenance included in the monthly HOA fee. As you step inside through the covered front porch, you'll find a first-floor Laundry area, full Bathroom, a versatile Bedroom that could also serve as a Study, and access to the two-car Garage just off the Foyer. The open and connected Dining Room, Great Room, and Kitchen make entertaining a breeze. The Kitchen comes wellequipped all the bells and whistles, including ample counter space, and an island for seating guests. Sliding doors lead to your backyard and a covered patio, perfect for outdoor living. The first-floor Owner's Suite also in ... Read More at tuskeshomes.com