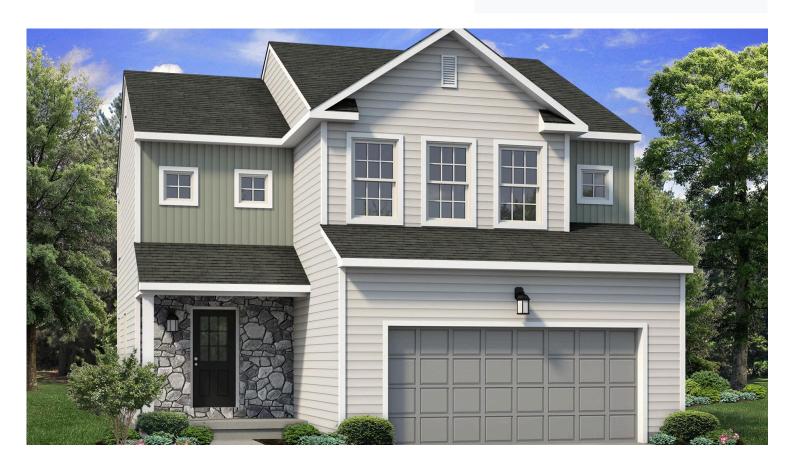

## Lily Floor Plan In Sand Springs from \$364,900

## **PLAN DETAILS** Pricing from \$364,900

📇 3 Beds 🗐 2.5 Baths 🖫 1,780 Sq Ft

2 Story

a Car Garage

Welcome to the Lily, where comfort and convenience come together in a beautifully designed floor plan. Upon entering the Foyer, you'll find a spacious Great Room that flows seamlessly into a cozy Dining Nook and modern Kitchen. This open-concept layout, featuring a sliding door that leads to the outdoors, provides ample space for entertaining family and friends while maintaining an intimate atmosphere. Adjacent to the kitchen are a generous pantry and a mudroom that offers easy access to the 2-Car Garage. Upstairs, the Owner's Suite boasts a spacious walk-in closet and a luxurious bathroom, complete with a double vanity and a second walk-in closet. This floor also includes two additional bedrooms, a shared full bath, and a convenient laundry room. The Lily invites anyone who is looking ... Read More at tuskeshomes.com