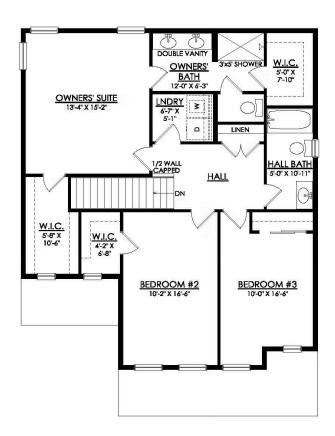

## **PLAN DETAILS** Pricing from \$364,900

📇 3 Beds 🗐 2.5 Baths 🖫 1,780 Sq Ft

2 Story

a Car Garage

Welcome to the Lily, where comfort and convenience come together in a beautifully designed floor plan. Upon entering the Foyer, you'll find a spacious Great Room that flows seamlessly into a cozy Dining Nook and modern Kitchen. This open-concept layout, featuring a sliding door that leads to the outdoors, provides ample space for entertaining family and friends while maintaining an intimate atmosphere. Adjacent to the kitchen are a generous pantry and a mudroom that offers easy access to the 2-Car Garage. Upstairs, the Owner's Suite boasts a spacious walk-in closet and a luxurious bathroom, complete with a double vanity and a second walk-in closet. This floor also includes two additional bedrooms, a shared full bath, and a convenient laundry room. The Lily invites anyone who is looking ... Read More at tuskeshomes.com

LILY 1ST FLOOR PLAN

LILY 2ND FLOOR PLAN