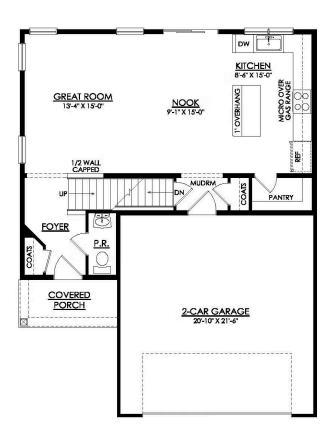

## **PLAN DETAILS** Pricing from \$364,900

📇 3 Beds 🗐 2.5 Baths 🖫 1,780 Sq Ft

2 Story

a Car Garage

Welcome to the Lily, where comfort and convenience come together in a beautifully designed floor plan. Upon entering the Foyer, you'll find a spacious Great Room that flows seamlessly into a cozy Dining Nook and modern Kitchen. This open-concept layout, featuring a sliding door that leads to the outdoors, provides ample space for entertaining family and friends while maintaining an intimate atmosphere. Adjacent to the kitchen are a generous pantry and a mudroom that offers easy access to the 2-Car Garage. Upstairs, the Owner's Suite boasts a spacious walk-in closet and a luxurious bathroom, complete with a double vanity and a second walk-in closet. This floor also includes two additional bedrooms, a shared full bath, and a convenient laundry room. The Lily invites anyone who is looking ... Read More at tuskeshomes.com

LILY 1ST FLOOR PLAN

LILY 2ND FLOOR PLAN