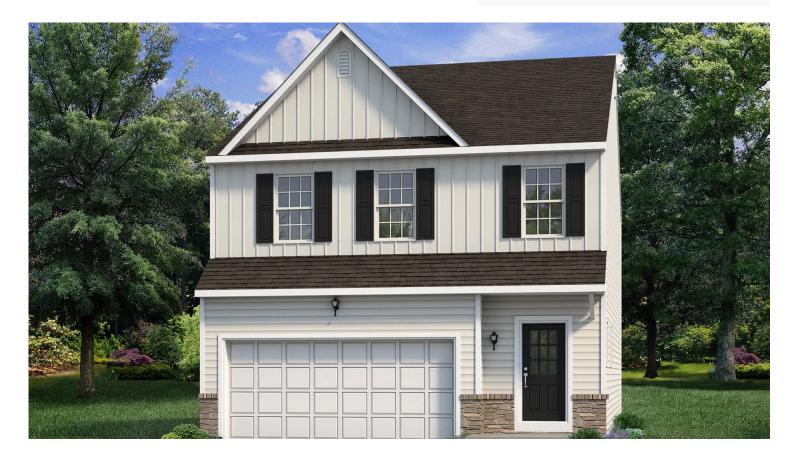

## Nittany Floor Plan In Sand Springs from \$379,900

## PLAN DETAILS

Pricing from \$379,900

🚆 4 Beds 🚔 2.5 Baths 🔄 2,081 Sq Ft ⁄ 2 Story 💼 2 Car Garage

Martha

New Home Specialist

With an open-concept design, the Nittany is perfect for entertaining and daily living. The Kitchen, Great Room, and Dining Room are all connected, so you can stay engaged with your guests while whipping up delicious meals. The Kitchen includes modern finishes and a large kitchen island that provides extra seating for casual dining. Take the stairs to the second floor and you'll find a spacious four-bedroom layout. Unwind in your roomy Owner's Suite that includes a walk-in closet and private Bath. Three more Bedrooms, including one that could double as a study, a Full Bath, and a second floor Laundry Room complete the Nittany's well-designed layout.Some images, videos, virtual tours shown may be from a previously built Tuskes home of similar design. Actual options, colors, and selections ma ... Read More at tuskeshomes.com