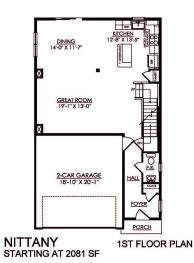

## PLAN DETAILS

Pricing from \$379,900

🚆 4 Beds 🚔 2.5 Baths 🔄 2,081 Sq Ft ⁄ 2 Story 💼 2 Car Garage

Martha

New Home Specialist

With an open-concept design, the Nittany is perfect for entertaining and daily living. The Kitchen, Great Room, and Dining Room are all connected, so you can stay engaged with your guests while whipping up delicious meals. The Kitchen includes modern finishes and a large kitchen island that provides extra seating for casual dining. Take the stairs to the second floor and you'll find a spacious four-bedroom layout. Unwind in your roomy Owner's Suite that includes a walk-in closet and private Bath. Three more Bedrooms, including one that could double as a study, a Full Bath, and a second floor Laundry Room complete the Nittany's well-designed layout.Some images, videos, virtual tours shown may be from a previously built Tuskes home of similar design. Actual options, colors, and selections ma ... Read More at tuskeshomes.com

## PLAN FEATURES

- 4 Bedrooms
- 2.5 Bathrooms
- Open-Concept Design
- Kitchen Island with Granite or Quartz
- Countertops

Martha

New Home Specialist

Martha

New Home Specialist

NITTANY STARTING AT 2081 SF

2ND FLOOR PLAN