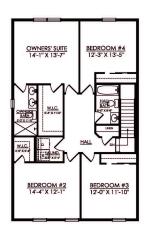

## PLAN DETAILS

Pricing from \$379,900

🚆 4 Beds 🚔 2.5 Baths 🔄 2,081 Sq Ft ⁄ 2 Story 💼 2 Car Garage

Martha

New Home Specialist

With an open-concept design, the Nittany is perfect for entertaining and daily living. The Kitchen, Great Room, and Dining Room are all connected, so you can stay engaged with your guests while whipping up delicious meals. The Kitchen includes modern finishes and a large kitchen island that provides extra seating for casual dining. Take the stairs to the second floor and you'll find a spacious four-bedroom layout. Unwind in your roomy Owner's Suite that includes a walk-in closet and private Bath. Three more Bedrooms, including one that could double as a study, a Full Bath, and a second floor Laundry Room complete the Nittany's well-designed layout.Some images, videos, virtual tours shown may be from a previously built Tuskes home of similar design. Actual options, colors, and selections ma ... Read More at tuskeshomes.com

## PLAN FEATURES

- 4 Bedrooms
- 2.5 Bathrooms
- Open-Concept Design
- Kitchen Island with Granite or Quartz
- Countertops

Martha

New Home Specialist

Martha

New Home Specialist

NITTANY STARTING AT 2081 SF

2ND FLOOR PLAN