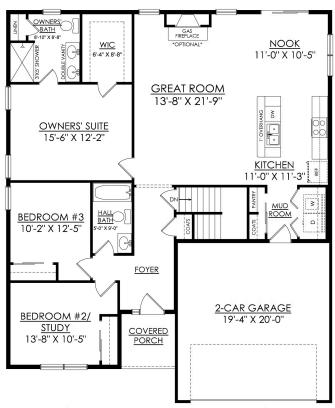

#### **PLAN DETAILS** Pricing from \$374,900

📇 3 Beds 📫 2.0 Baths 🖫 1,530 Sq Ft

4 1 Story

🚖 2 Car Garage

Discover the ultimate home sweet home with the Pinehurst! This cozy ranch-style floor plan is perfect for those seeking a stress-free lifestyle. The open-concept design is both efficient and inviting, making it the perfect space for hosting guests and enjoying quality time with loved ones. The Kitchen, with its island and overhang, is not only functional, but it's also the perfect place for a quick chat over coffee. The Great Room features a wall of windows, allowing natural light to pour in, and offering stunning views of the backyard. Retire to the luxurious Owner's Suite, complete with a generous walk-in closet and a private spa-like Owner's Bath, featuring a double vanity, roomy shower, and separate linen closet. With two more Bedrooms and a full Hall Bath, the Pinehurst has everything ... Read More at tuskeshomes.com