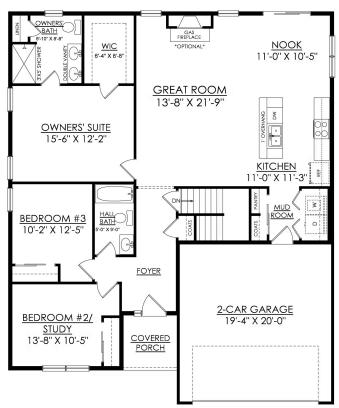

#### **PLAN DETAILS** Pricing from \$374,900

📇 3 Beds 📫 2.0 Baths 🖫 1,530 Sq Ft

4 1 Story

🚖 2 Car Garage

Discover the ultimate home sweet home with the Pinehurst! This cozy ranch-style floor plan is perfect for those seeking a stress-free lifestyle. The open-concept design is both efficient and inviting, making it the perfect space for hosting guests and enjoying quality time with loved ones. The Kitchen, with its island and overhang, is not only functional, but it's also the perfect place for a quick chat over coffee. The Great Room features a wall of windows, allowing natural light to pour in, and offering stunning views of the backyard. Retire to the luxurious Owner's Suite, complete with a generous walk-in closet and a private spa-like Owner's Bath, featuring a double vanity, roomy shower, and separate linen closet. With two more Bedrooms and a full Hall Bath, the Pinehurst has everything ... Read More at tuskeshomes.com