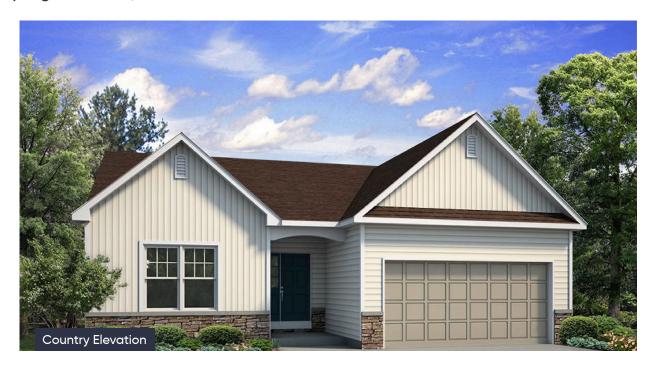

In Sand Springs from \$374,900

In Sand Springs from \$374,900

PINEHURST TRADITIONAL STARTING AT 1530 SF

In Sand Springs from \$374,900

PINEHURST COUNTRY STARTING AT 1530 SF