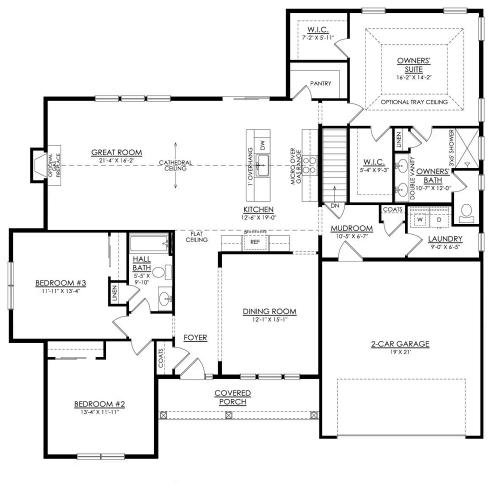

## PLAN DETAILS

Pricing from \$449,900

📇 3 Beds 🚔 2.0 Baths 🛛 🗔 2,124 Sq Ft

Martha

New Home Specialist

🚄 1 Story 👘 💼 2 Car Garage

Introducing the Rockford, an inviting Ranch home designed for both comfort and style and offers a thoughtful layout that maximizes space and functionality. At the heart of the home, the open-concept design of the Great Room and Kitchen creates a welcoming atmosphere. With a grand cathedral ceiling and a wall of windows, there is a sense of openness so that no matter how many people visit, you will never feel cramped. The Owner's Suite tucked away in the back of the home includes two spacious Walk-In Closets, as well as its own ensuite bathroom for added privacy. The Rockford also features two additional Bedrooms that offer flexibility for guests, a home office, or other uses to suit your needs. With thoughtfully designed spaces and a layout that promotes flow and functionality, t ... Read More at tuskeshomes.com

## **PLAN FEATURES**

- 3 Bedrooms
- 2 Baths
- 2-Car Garage

Open Concept Great Room and Kitchen

All prices, promotions, features, floor plans, elevations and dimensions are subject to change without notice.

Spacious Kitchen Pantry

Martha

New Home Specialist

Martha

New Home Specialist

ROCKFORD COTTAGE 1ST FLOOR PLAN LIFESTYLE

Martha

New Home Specialist