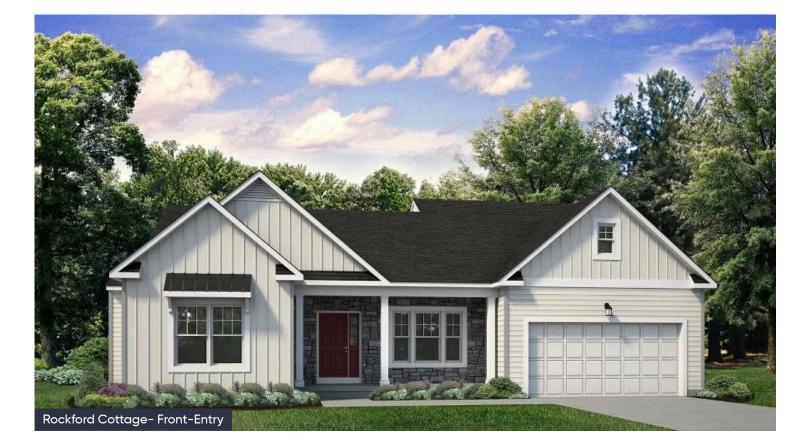

## Rockford Floor Plan In Sand Springs from \$449,900

## PLAN DETAILS

Pricing from \$449,900

📇 3 Beds 🚔 2.0 Baths 🛛 🗔 2,124 Sq Ft

Martha

New Home Specialist

🚄 1 Story 👘 💼 2 Car Garage

Introducing the Rockford, an inviting Ranch home designed for both comfort and style and offers a thoughtful layout that maximizes space and functionality. At the heart of the home, the open-concept design of the Great Room and Kitchen creates a welcoming atmosphere. With a grand cathedral ceiling and a wall of windows, there is a sense of openness so that no matter how many people visit, you will never feel cramped. The Owner's Suite tucked away in the back of the home includes two spacious Walk-In Closets, as well as its own ensuite bathroom for added privacy. The Rockford also features two additional Bedrooms that offer flexibility for guests, a home office, or other uses to suit your needs. With thoughtfully designed spaces and a layout that promotes flow and functionality, t ... Read More at tuskeshomes.com