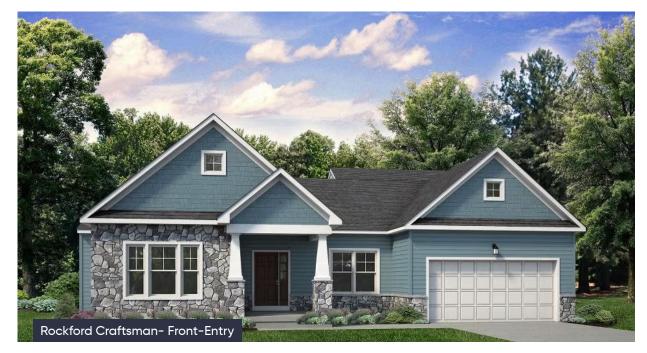

## Rockford Floor Plan In Sand Springs from \$449,900

## PLAN DETAILS

Pricing from \$449,900

📇 3 Beds 🚔 2.0 Baths 🛛 🗔 2,124 Sq Ft

Martha

New Home Specialist

🚄 1 Story 👘 💼 2 Car Garage

Introducing the Rockford, an inviting Ranch home designed for both comfort and style and offers a thoughtful layout that maximizes space and functionality. At the heart of the home, the open-concept design of the Great Room and Kitchen creates a welcoming atmosphere. With a grand cathedral ceiling and a wall of windows, there is a sense of openness so that no matter how many people visit, you will never feel cramped. The Owner's Suite tucked away in the back of the home includes two spacious Walk-In Closets, as well as its own ensuite bathroom for added privacy. The Rockford also features two additional Bedrooms that offer flexibility for guests, a home office, or other uses to suit your needs. With thoughtfully designed spaces and a layout that promotes flow and functionality, t ... Read More at tuskeshomes.com