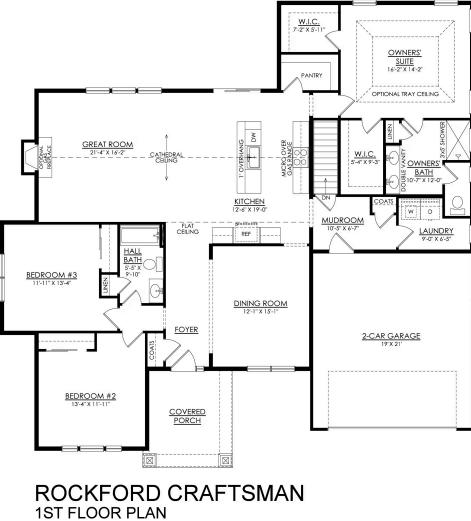

## PLAN DETAILS

Pricing from \$449,900

📇 3 Beds 🚔 2.0 Baths 🛛 🗔 2,124 Sq Ft

Martha

New Home Specialist

🚄 1 Story 👘 💼 2 Car Garage

Introducing the Rockford, an inviting Ranch home designed for both comfort and style and offers a thoughtful layout that maximizes space and functionality. At the heart of the home, the open-concept design of the Great Room and Kitchen creates a welcoming atmosphere. With a grand cathedral ceiling and a wall of windows, there is a sense of openness so that no matter how many people visit, you will never feel cramped. The Owner's Suite tucked away in the back of the home includes two spacious Walk-In Closets, as well as its own ensuite bathroom for added privacy. The Rockford also features two additional Bedrooms that offer flexibility for guests, a home office, or other uses to suit your needs. With thoughtfully designed spaces and a layout that promotes flow and functionality, t ... Read More at tuskeshomes.com

## **PLAN FEATURES**

- 3 Bedrooms
- 2 Baths
- 2-Car Garage

Open Concept Great Room and Kitchen

All prices, promotions, features, floor plans, elevations and dimensions are subject to change without notice.

Spacious Kitchen Pantry

Martha

New Home Specialist

Martha

New Home Specialist

ROCKFORD COTTAGE 1ST FLOOR PLAN LIFESTYLE

Martha

New Home Specialist