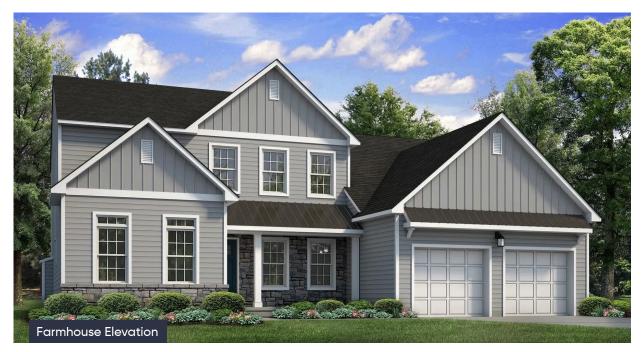

## Sienna Floor Plan In Sand Springs from \$524,900

## PLAN DETAILS

Pricing from \$524,900

4 Beds 2.5 Baths 5 2,828 Sq Ft
2 Story 2 Car Garage

Martha

New Home Specialist

Live in luxury and style with the spacious Sienna, featuring an open-concept open living space that's designed for entertaining. The Kitchen boasts generous countertop space and a spacious island. Dine in elegance in the formal Dining Room or cozy Nook. The 2story Great Room features a relaxing fireplace, making it the perfect spot to unwind or host family and friends. The private Study, separated by double doors, provides a quiet place to work or learn from home when needed. Step into the first-floor Owner's Suite, complete with a sitting area and a private bath retreat. On the second floor, there are three additional bedrooms and a shared hall bath for the family. For added flexibility, this plan also features an optional first-floor In-Law Suite, which relocates the Owner's suite upstai ... Read More at tuskeshomes.com