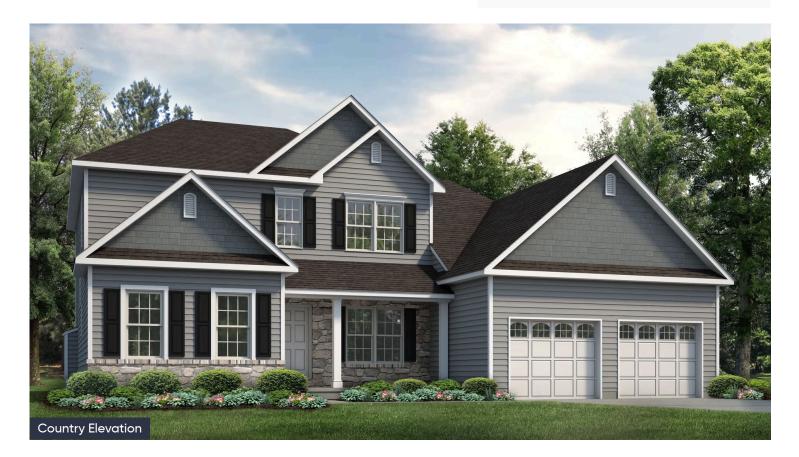

## Sienna Floor Plan In Sand Springs from \$524,900

## PLAN DETAILS

Pricing from \$524,900

4 Beds 2.5 Baths 5 2,828 Sq Ft
2 Story 2 Car Garage

Martha

New Home Specialist

Live in luxury and style with the spacious Sienna, featuring an open-concept open living space that's designed for entertaining. The Kitchen boasts generous countertop space and a spacious island. Dine in elegance in the formal Dining Room or cozy Nook. The 2story Great Room features a relaxing fireplace, making it the perfect spot to unwind or host family and friends. The private Study, separated by double doors, provides a quiet place to work or learn from home when needed. Step into the first-floor Owner's Suite, complete with a sitting area and a private bath retreat. On the second floor, there are three additional bedrooms and a shared hall bath for the family. For added flexibility, this plan also features an optional first-floor In-Law Suite, which relocates the Owner's suite upstai ... Read More at tuskeshomes.com