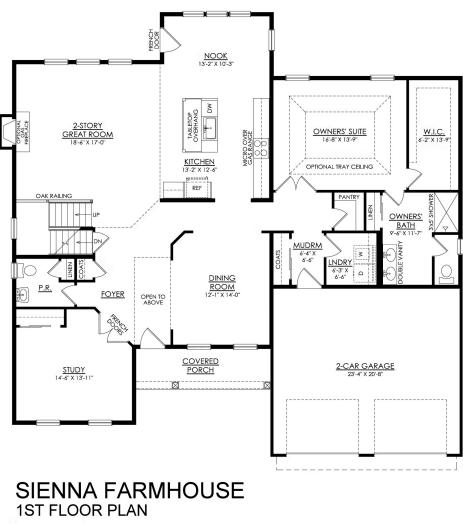

## Sienna Floor Plan In Sand Springs from \$524,900

## PLAN DETAILS

Pricing from \$524,900

4 Beds 2.5 Baths 5 2,828 Sq Ft
2 Story 2 Car Garage

Martha

New Home Specialist

Live in luxury and style with the spacious Sienna, featuring an open-concept open living space that's designed for entertaining. The Kitchen boasts generous countertop space and a spacious island. Dine in elegance in the formal Dining Room or cozy Nook. The 2story Great Room features a relaxing fireplace, making it the perfect spot to unwind or host family and friends. The private Study, separated by double doors, provides a quiet place to work or learn from home when needed. Step into the first-floor Owner's Suite, complete with a sitting area and a private bath retreat. On the second floor, there are three additional bedrooms and a shared hall bath for the family. For added flexibility, this plan also features an optional first-floor In-Law Suite, which relocates the Owner's suite upstai ... Read More at tuskeshomes.com