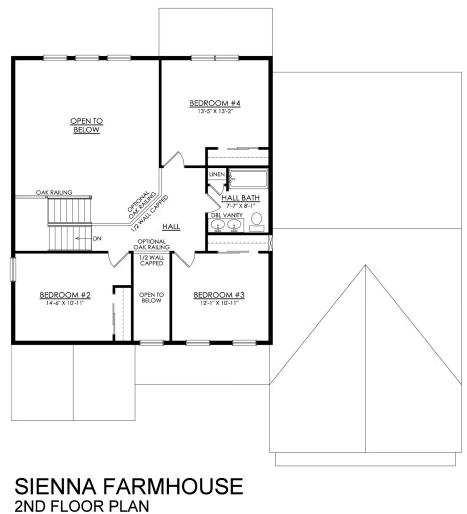

## Sienna Floor Plan In Sand Springs from \$524,900

## PLAN DETAILS

Pricing from \$524,900

4 Beds 2.5 Baths 5 2,828 Sq Ft
2 Story 2 Car Garage

Martha

New Home Specialist

Live in luxury and style with the spacious Sienna, featuring an open-concept open living space that's designed for entertaining. The Kitchen boasts generous countertop space and a spacious island. Dine in elegance in the formal Dining Room or cozy Nook. The 2story Great Room features a relaxing fireplace, making it the perfect spot to unwind or host family and friends. The private Study, separated by double doors, provides a quiet place to work or learn from home when needed. Step into the first-floor Owner's Suite, complete with a sitting area and a private bath retreat. On the second floor, there are three additional bedrooms and a shared hall bath for the family. For added flexibility, this plan also features an optional first-floor In-Law Suite, which relocates the Owner's suite upstai ... Read More at tuskeshomes.com