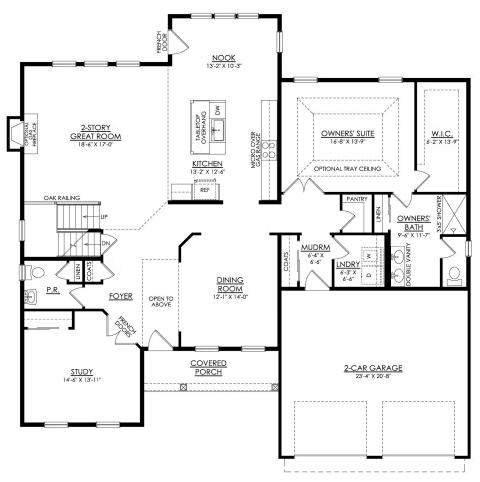

#### **PLAN DETAILS** Pricing from \$524,900

📇 4 Beds 🗐 2.5 Baths 🖫 2,828 Sq Ft

2 Story

2 Car Garage

Live in luxury and style with the spacious Sienna, featuring an open-concept open living space that's designed for entertaining. The Kitchen boasts generous countertop space and a spacious island. Dine in elegance in the formal Dining Room or cozy Nook. The 2story Great Room features a relaxing fireplace, making it the perfect spot to unwind or host family and friends. The private Study, separated by double doors, provides a quiet place to work or learn from home when needed. Step into the first-floor Owner's Suite, complete with a sitting area and a private bath retreat. On the second floor, there are three additional bedrooms and a shared hall bath for the family. For added flexibility, this plan also features an optional first-floor In-Law Suite, which relocates the Owner's suite upstai ... Read More at tuskeshomes.com

In Sand Springs from \$524,900

SIENNA FARMHOUSE 1ST FLOOR PLAN LIFESTYLE

In Sand Springs from \$524,900

SIENNA FARMHOUSE 2ND FLOOR PLAN LIFESTYLE