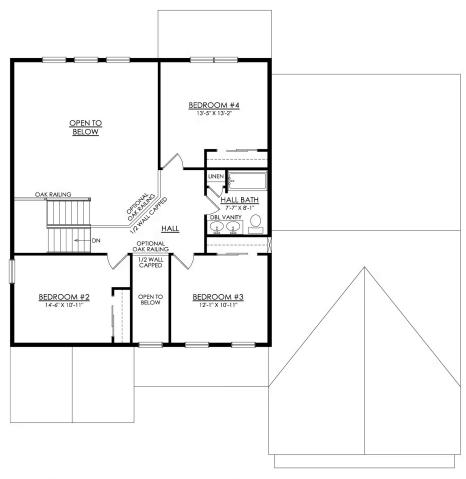

#### **PLAN DETAILS** Pricing from \$524,900

📇 4 Beds 🗐 2.5 Baths 🖫 2,828 Sq Ft

2 Story

2 Car Garage

Live in luxury and style with the spacious Sienna, featuring an open-concept open living space that's designed for entertaining. The Kitchen boasts generous countertop space and a spacious island. Dine in elegance in the formal Dining Room or cozy Nook. The 2story Great Room features a relaxing fireplace, making it the perfect spot to unwind or host family and friends. The private Study, separated by double doors, provides a quiet place to work or learn from home when needed. Step into the first-floor Owner's Suite, complete with a sitting area and a private bath retreat. On the second floor, there are three additional bedrooms and a shared hall bath for the family. For added flexibility, this plan also features an optional first-floor In-Law Suite, which relocates the Owner's suite upstai ... Read More at tuskeshomes.com

In Sand Springs from \$524,900

SIENNA FARMHOUSE 1ST FLOOR PLAN LIFESTYLE

In Sand Springs from \$524,900

SIENNA FARMHOUSE 2ND FLOOR PLAN LIFESTYLE