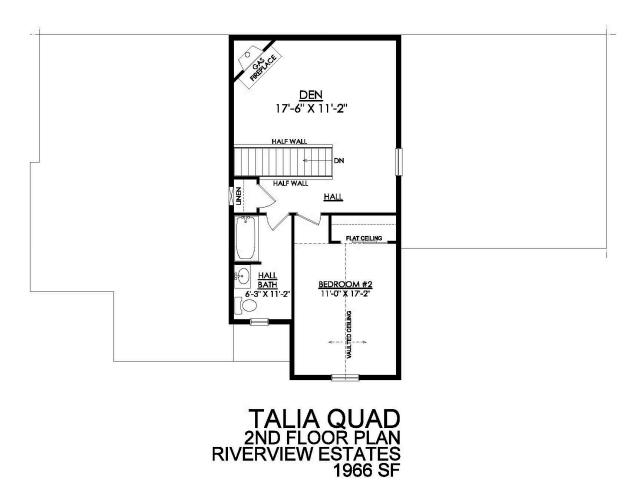

#### HOME DETAILS

Martha

New Home Specialist

Welcome to the Talia, an elegant 55+ Active Adult home, thoughtfully designed to offer a luxurious lifestyle. Entering through the covered Porch you will find a vestibule that leads to a foyer. Just past the Foyer you will find the heart of the home, a spacious Great Room, which seamlessly flows into a connected Reading Niche illuminated by a wall of windows, providing a cozy retreat bat... Read More at tuskeshomes.com