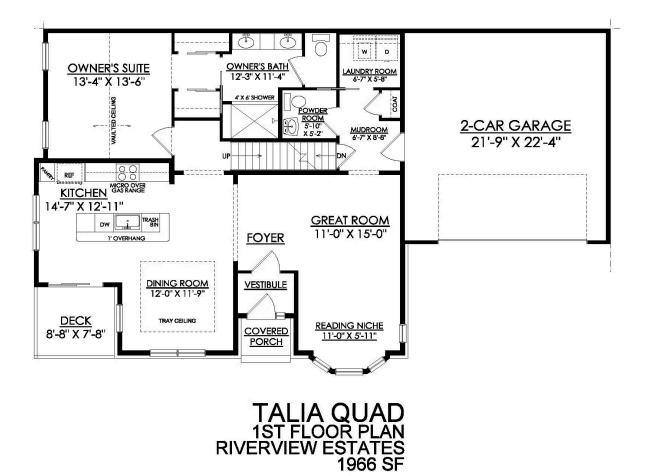

#### HOME DETAILS

Martha

New Home Specialist

Welcome to the Talia, an elegant 55+ Active Adult home, thoughtfully designed to offer a luxurious lifestyle. Entering through the covered Porch you will find a vestibule that leads to a foyer. Just past the Foyer you will find the heart of the home, a spacious Great Room, which seamlessly flows into a connected Reading Niche illuminated by a wall of windows, providing a cozy retreat bat... Read More at tuskeshomes.com