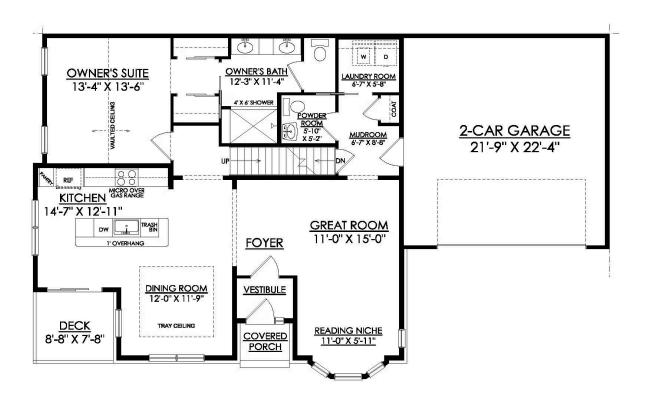

## **2430 SONOMA DRIVE #92**

Easton, PA 18040

TALIA QUAD 1ST FLOOR PLAN RIVERVIEW ESTATES 1966 SF