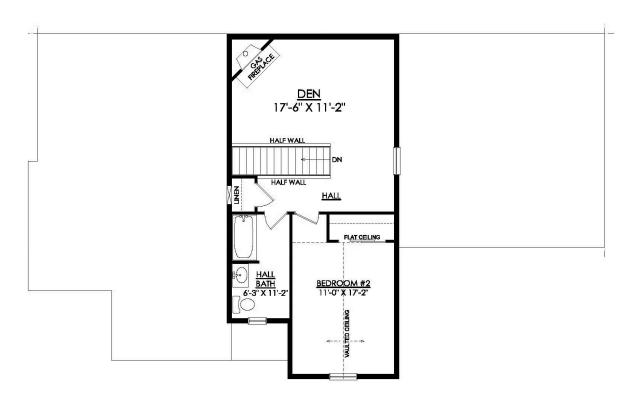

# **2430 SONOMA DRIVE #92**

Easton, PA 18040

TALIA QUAD 2ND FLOOR PLAN RIVERVIEW ESTATES 1966 SF