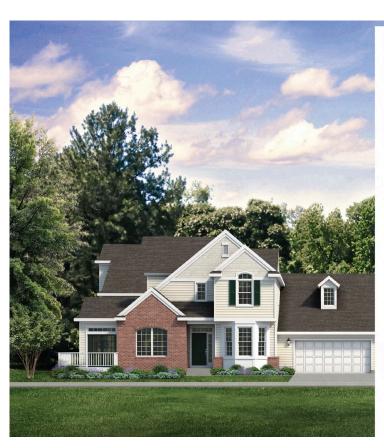

### 860 Veneto Court #67 Easton, PA 18040

#### **HOME DETAILS**

📇 2 Beds 📫 2.5 Baths 🖫 1,966 Sq Ft

2 Story

a Car Garage

Welcome to the Talia, an elegant 55+ Active Adult home, thoughtfully designed to offer a luxurious lifestyle. Just past the Foyer you will find the heart of the home, a spacious Great Room, which seamlessly flows into a connected Reading Niche illuminated by a wall of windows, providing a cozy retreat bathed in natural light. Whether it's lounging with a book or entertaining guests, this... Read More at tuskeshomes.com