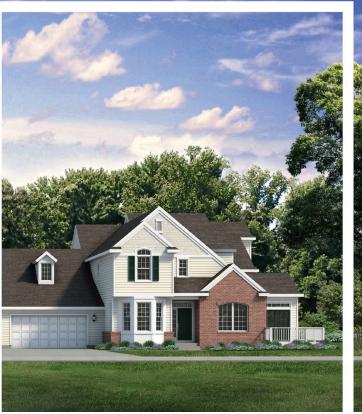

### 860 Veneto Court #67 Easton, PA 18040

#### **HOME DETAILS**

📇 2 Beds 📫 2.5 Baths 🖫 1,966 Sq Ft

2 Story

a Car Garage

Welcome to the Talia, an elegant 55+ Active Adult home, thoughtfully designed to offer a luxurious lifestyle. Just past the Foyer you will find the heart of the home, a spacious Great Room, which seamlessly flows into a connected Reading Niche illuminated by a wall of windows, providing a cozy retreat bathed in natural light. Whether it's lounging with a book or entertaining guests, this... Read More at tuskeshomes.com