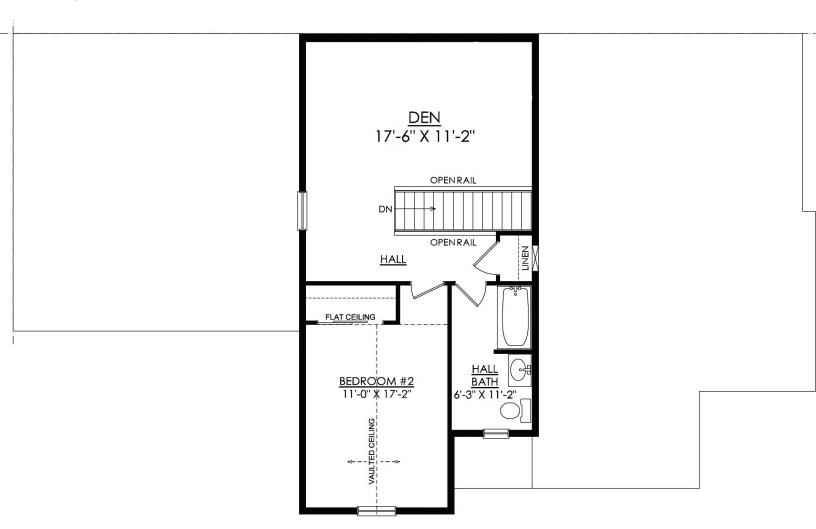

# 860 VENETO COURT #67

Easton, PA 18040

TALIA QUAD 2ND FLOOR PLAN RIVERVIEW ESTATES 1966 SF

#### **HOME DETAILS**

📇 2 Beds 📫 2.5 Baths 🖫 1,966 Sq Ft

2 Story

a Car Garage

Welcome to the Talia, an elegant 55+ Active Adult home, thoughtfully designed to offer a luxurious lifestyle. Just past the Foyer you will find the heart of the home, a spacious Great Room, which seamlessly flows into a connected Reading Niche illuminated by a wall of windows, providing a cozy retreat bathed in natural light. Whether it's lounging with a book or entertaining guests, this... Read More at tuskeshomes.com

#### **HOME FEATURES**

- 2 Bedrooms
- 2.5 Bathrooms
- 2-Car Garage
- 1st Floor Owner's Suite
- Vaulted Ceiling in Owner's Suite
- Kitchen Island with 1' Overhang for Additional Seating
- Tray Ceilings in Dining Room
- 1st Floor Laundry Room
- Reading Niche with Bay Windows
- Additional 2nd Floor Bedroom and Full Bathroom
- 2nd Floor Den
- Open, Wrought Iron Railing