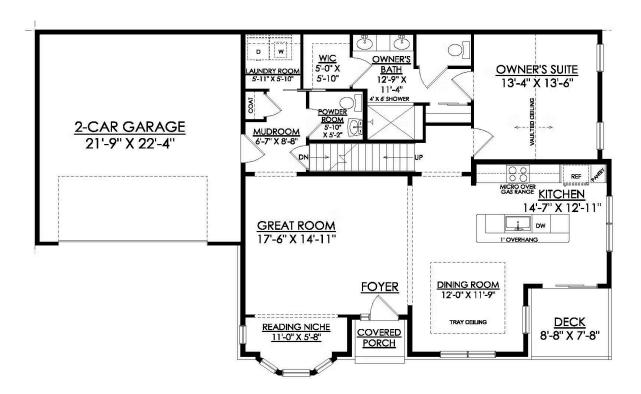

## 860 VENETO COURT #67

Easton, PA 18040

TALIA QUAD 1ST FLOOR PLAN RIVERVIEW ESTATES 1966 SF

#### **HOME DETAILS**

📇 2 Beds 📫 2.5 Baths 🖫 1,966 Sq Ft

2 Story

a Car Garage

Welcome to the Talia, an elegant 55+ Active Adult home, thoughtfully designed to offer a luxurious lifestyle. Just past the Foyer you will find the heart of the home, a spacious Great Room, which seamlessly flows into a connected Reading Niche illuminated by a wall of windows, providing a cozy retreat bathed in natural light. Whether it's lounging with a book or entertaining guests, this... Read More at tuskeshomes.com

#### **HOME FEATURES**

- 2 Bedrooms
- 2.5 Bathrooms
- 2-Car Garage
- 1st Floor Owner's Suite
- Vaulted Ceiling in Owner's Suite
- Kitchen Island with 1' Overhang for Additional Seating
- Tray Ceilings in Dining Room
- 1st Floor Laundry Room
- Reading Niche with Bay Windows
- Additional 2nd Floor Bedroom and Full Bathroom
- 2nd Floor Den
- Open, Wrought Iron Railing